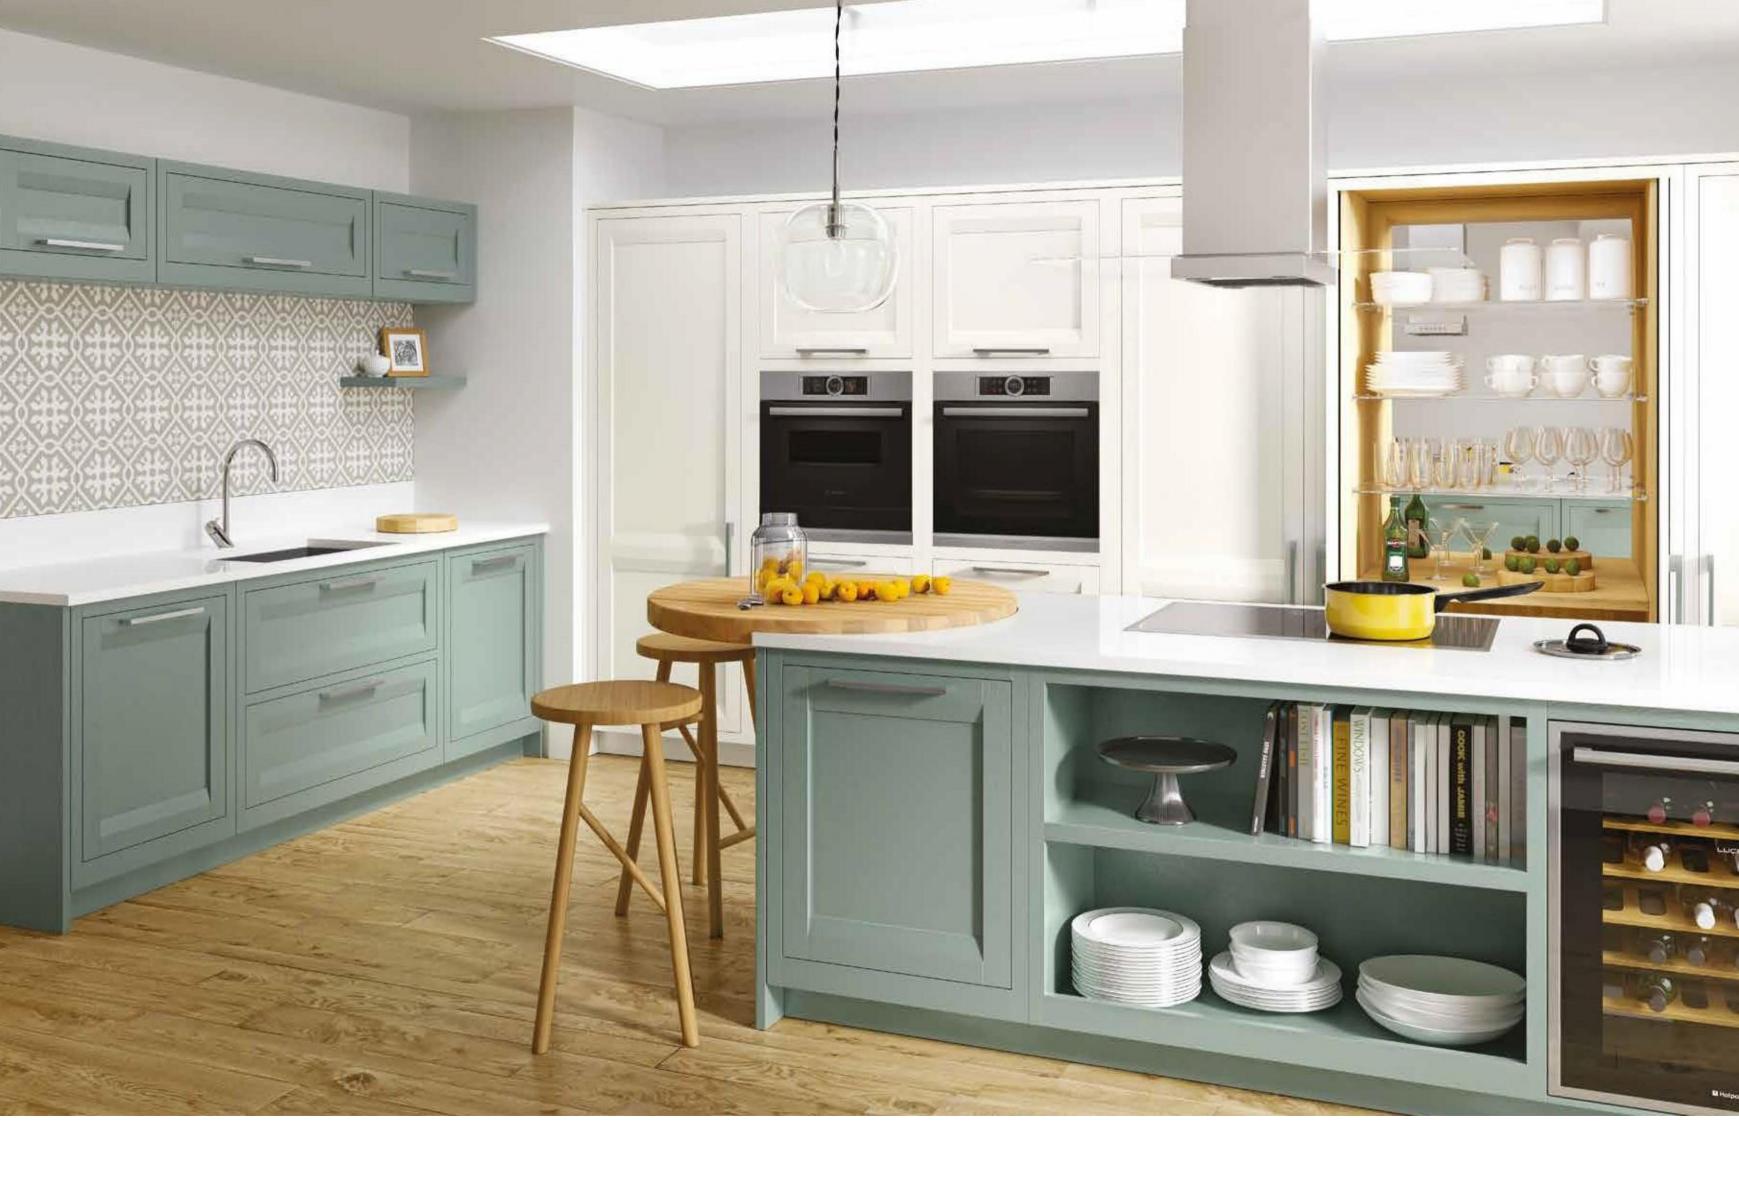

# STYLISH ENTERTAINMENT

FACING PAGE: Entertain in style with a hideaway drinks unit - perfect for when guests pop round.

J<u>URA PAINTED</u>: Northern Lights and Light Oak

A PLACE FOR EVERYTHING
ABOVE: Deep drawers with Blum Perfect Motion runners help you keep everything close at hand.