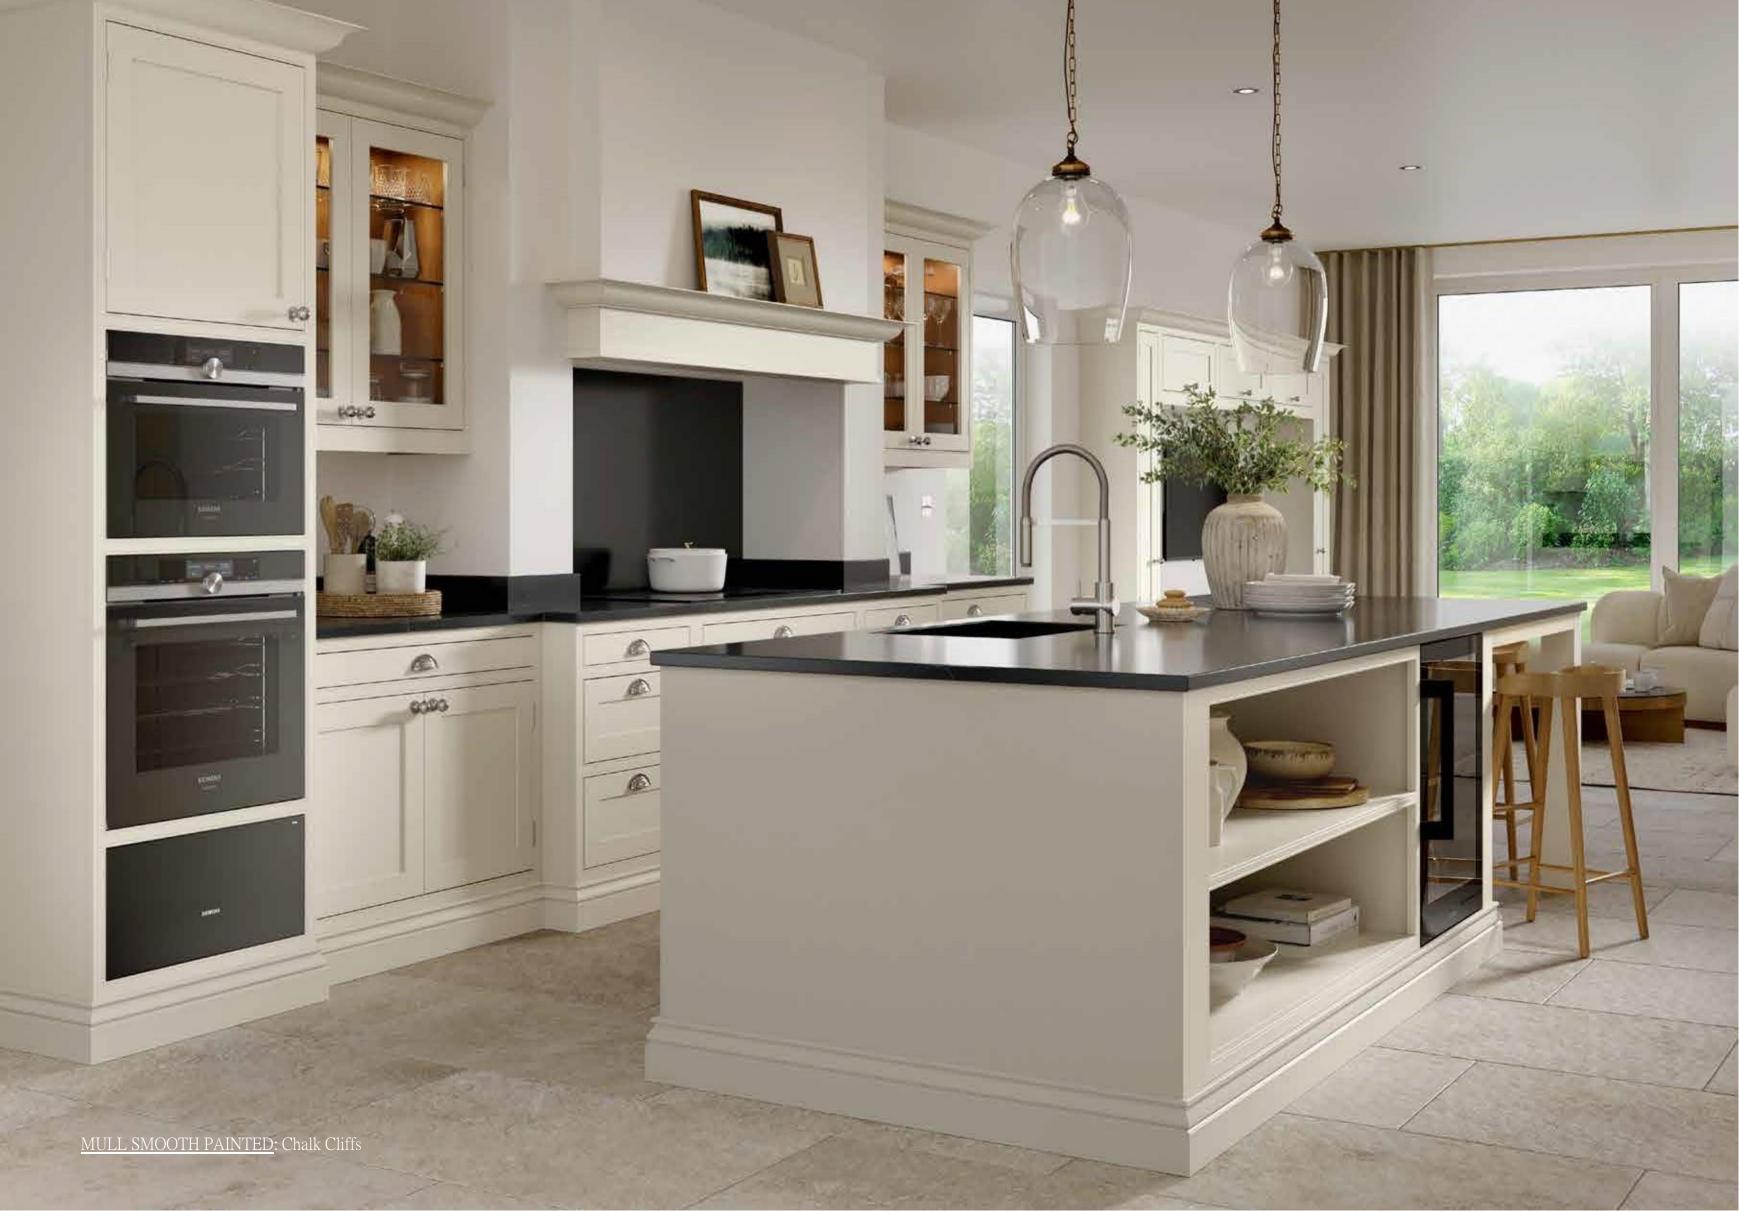

KILBERRY PAINTED: Cashmere

PORTREE PAINTED: Elgin Grey

CONIVAL SMOOTH PAINTED: Roofer's Lead and Washed Oak

<u>DEVERON PAINTED</u>: Fired Charcoal and Light Walnut