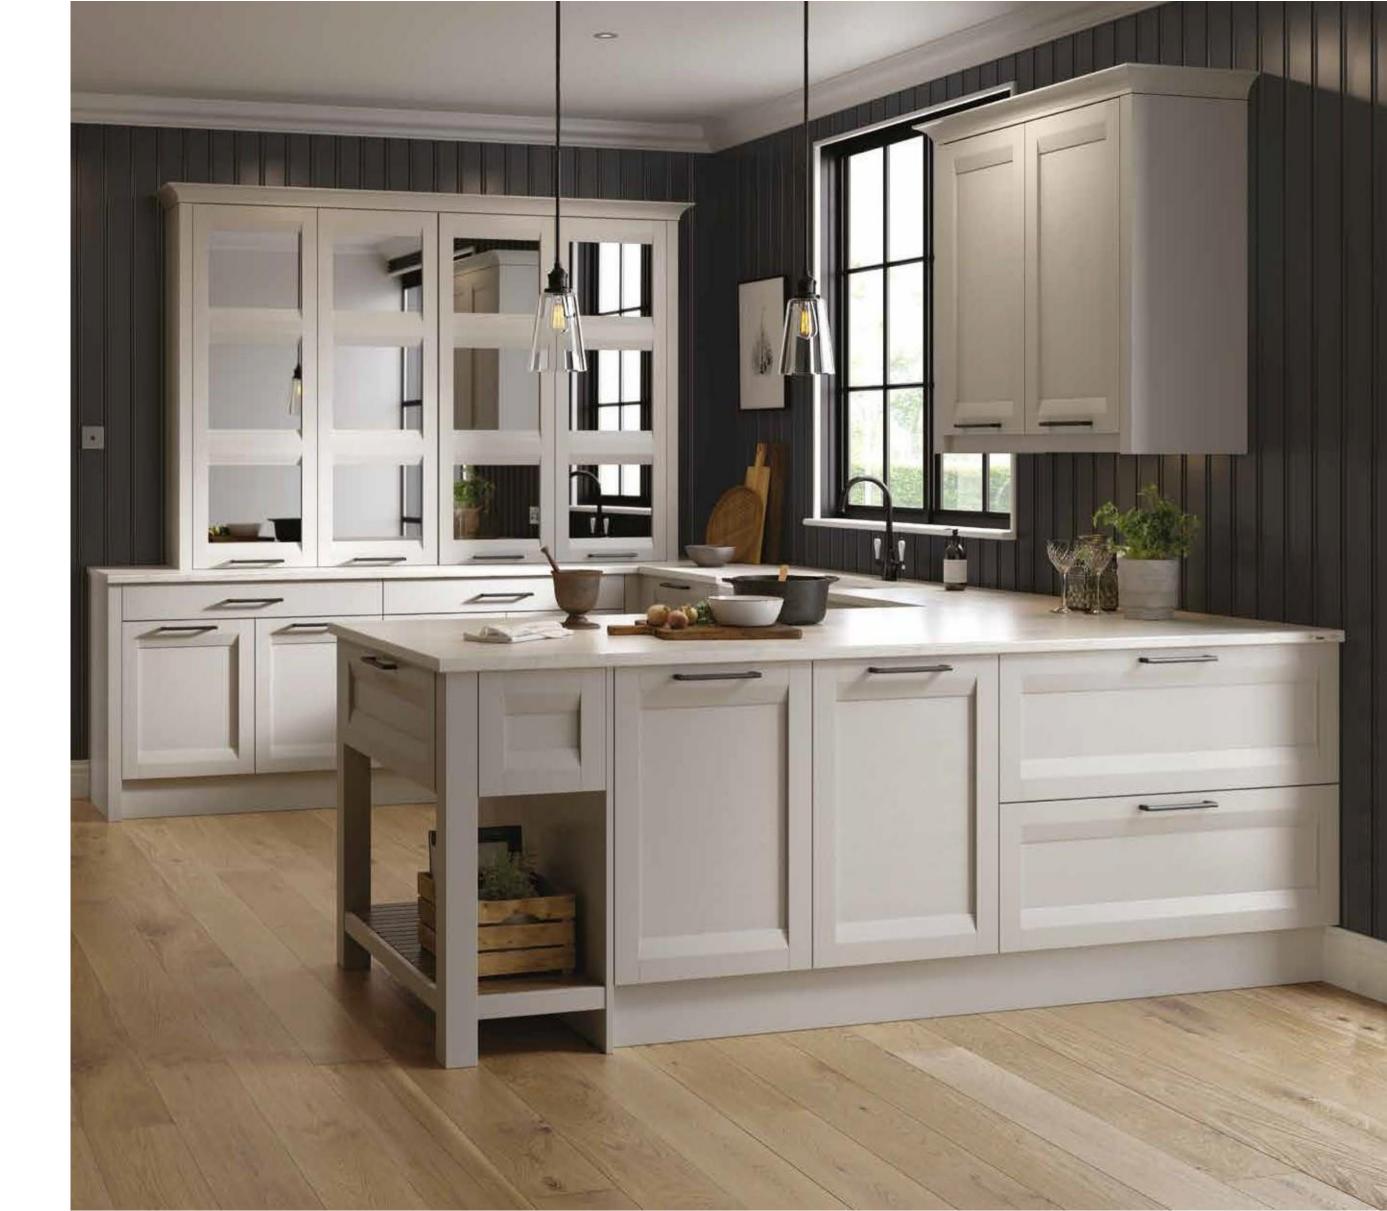

KILBERRY PAINTED: Cashmere

PORTREE PAINTED: Elgin Grey

CONIVAL SMOOTH PAINTED: Roofer's Lead and Washed Oak

<u>DEVERON PAINTED</u>: Fired Charcoal and Light Walnut