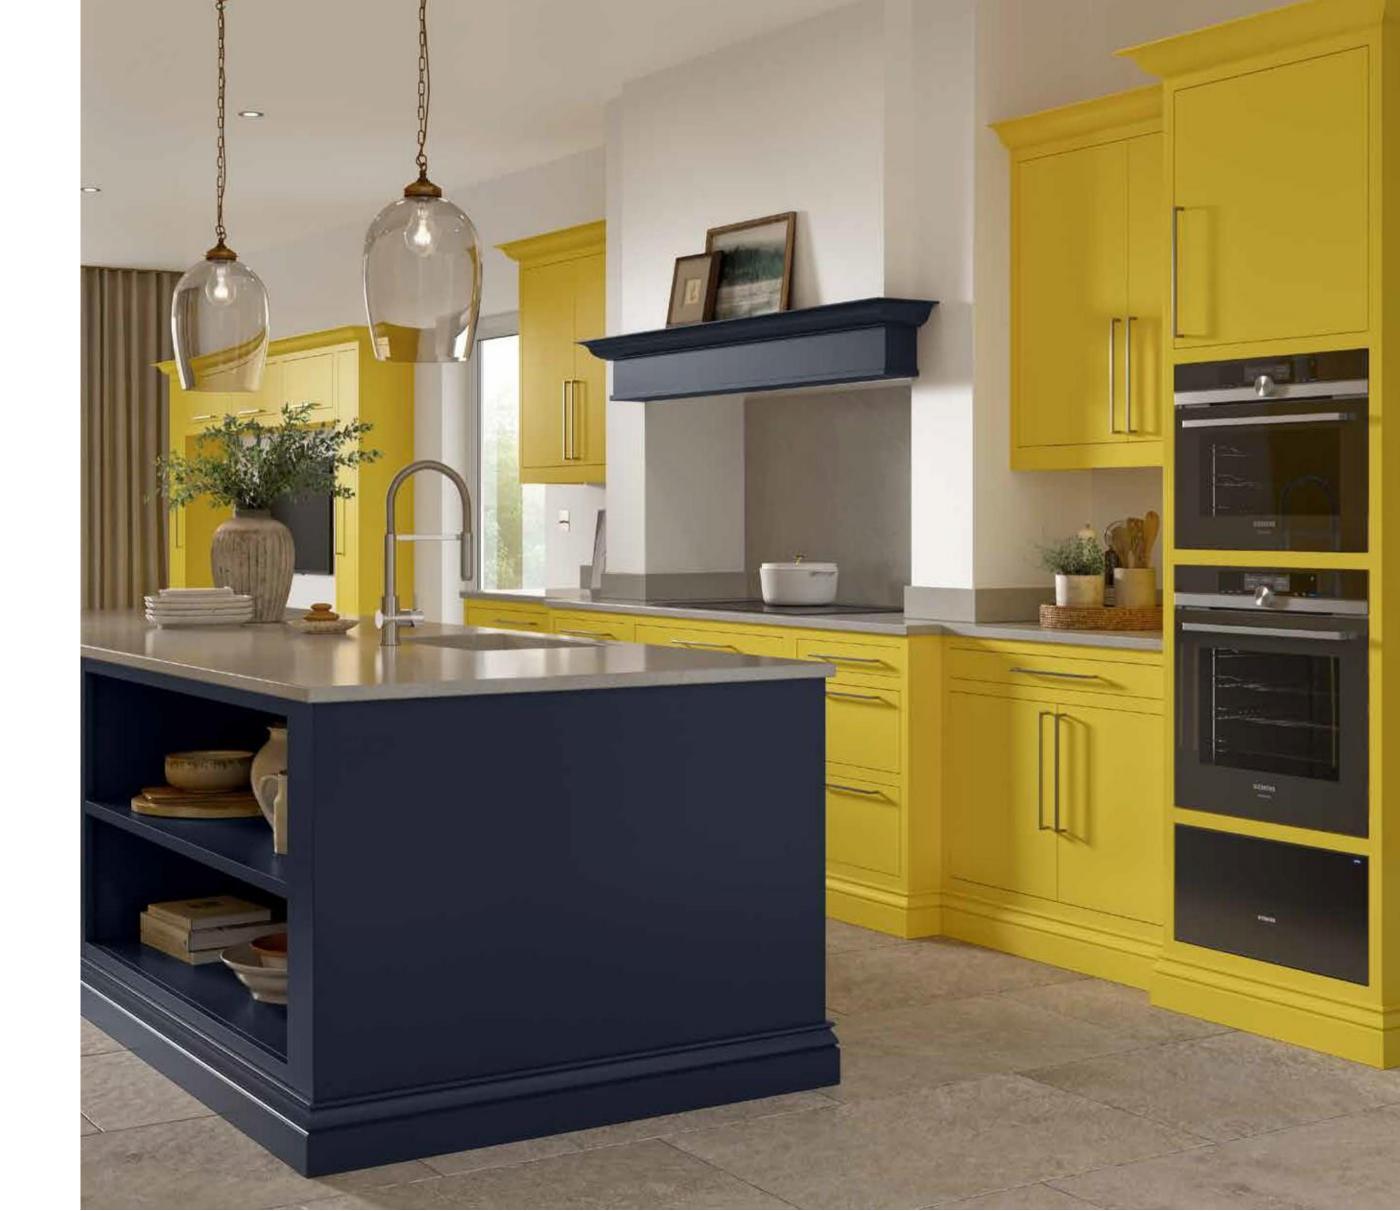

ls with our sliding larder.



KILBERRY PAINTED: Moorland Green



KILBERRY PAINTED: Cashmere





PORTREE PAINTED: Elgin Grey







CONIVAL SMOOTH PAINTED: Roofer's Lead and Washed Oak









<u>DEVERON PAINTED</u>: Fired Charcoal and Light Walnut









# CLEAN, CONTINUOUS, SOPHISTICATION

ABOVE: Keep a clean, continuous feel to your cabinets with our handle-less dishwasher frame.

### BRIGHTEN YOUR DAY

TOP: Brighten up your kitchen with our under-worktop LED lighting.

GUARANTEED FOR LIFE
FACING PAGE: Strong, secure storage for all your cookware, the drawers on our space tower are guaranteed for life.









TARANSAY SMOOTH PAINTED: Caithness Slate and Light Oak





SIMPLE RECYCLING

This twin bin system offers convenient recycling.



ASSYNT SMOOTH PAINTED: Caithness Slate





SKYE SMOOTH PAINTED:
Sunburst and Sumburgh Midnight



SKYE SMOOTH PAINTED: Light Grey





STORAGE MADE SIMPLE
Smooth, stylish storage to help you maximise your space.

# STYLISH ENTERTAINMENT

FACING PAGE: Entertain in style with a hideaway drinks unit - perfect for when guests pop round.



J<u>URA PAINTED</u>: Northern Lights and Light Oak













A PLACE FOR EVERYTHING
ABOVE: Deep drawers with Blum Perfect Motion runners help you keep everything close at hand.

EVERYTHING IN ITS PLACE
TOP: Keep everything just the way you like it in beautiful solid walnut dovetail drawers with integrated dividers.



SYRE PAINTED: Murky Water





HARRIS SMOOTH PAINTED: Scorched Heather and Road Metal







## PURE, SIMPLE BEAUTY

Beautiful, simple, spacious storage for easy access to everythi