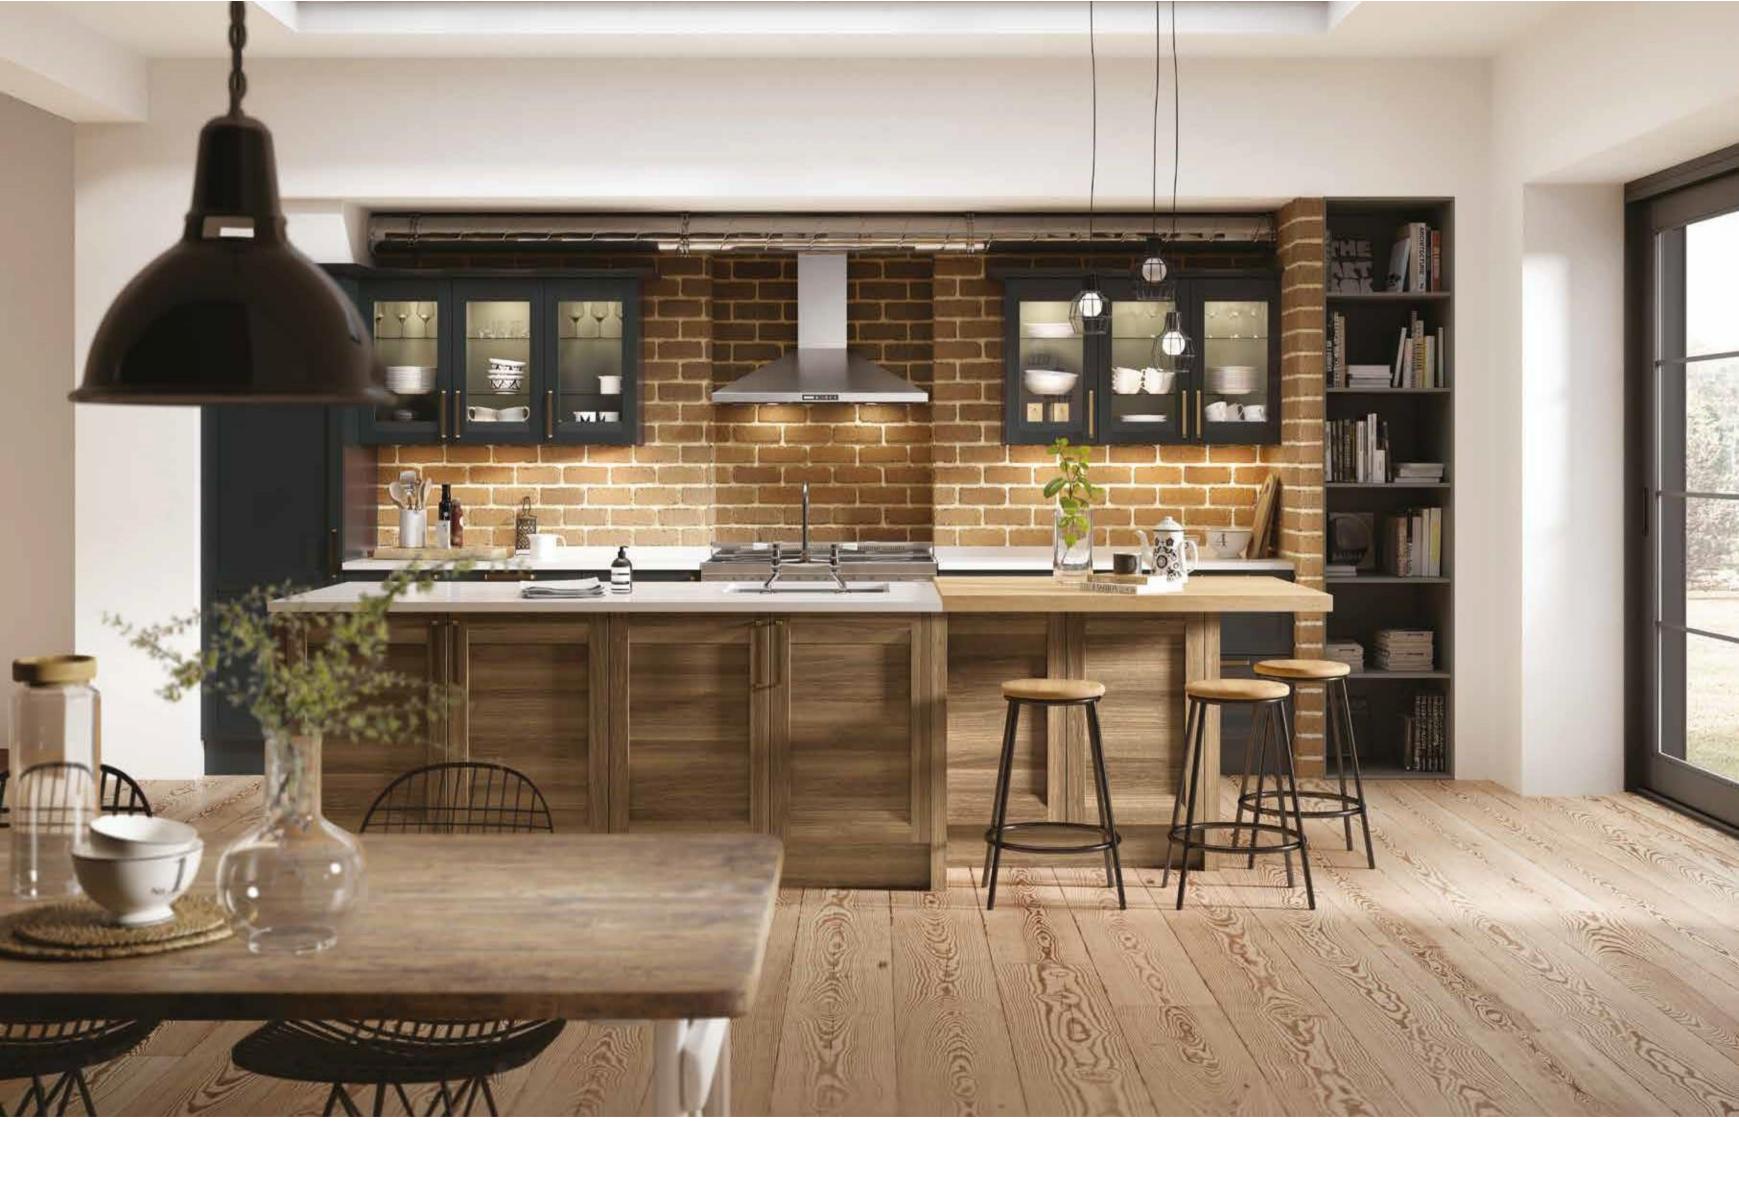

EVERYTHING IN ITS PLACE
TOP: Keep everything just the way you like it in beautiful solid walnut dovetail drawers with integrated dividers.

SYRE PAINTED: Murky Water

HARRIS SMOOTH PAINTED: Scorched Heather and Road Metal