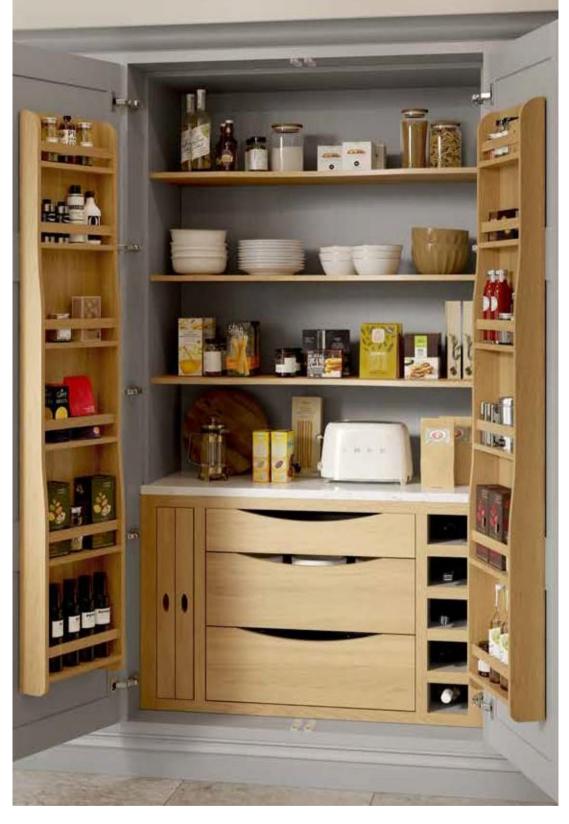

### BUILT FOR THE CONNOISSEUR

FACING PAGE: Our solid oak farmhouse larder, designed with the connoisseur in mind.

EFFORTLESS STYLE

Hassle-free access to all the essentials with our sliding larder.

KILBERRY PAINTED: Moorland Green