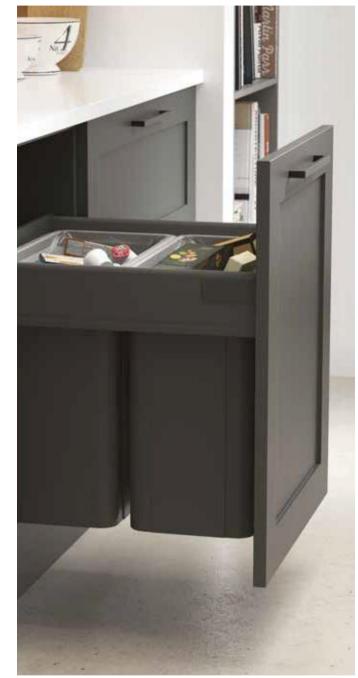

TARANSAY SMOOTH PAINTED: Caithness Slate and Light Oak

SIMPLE RECYCLING

This twin bin system offers convenient recycling.

ASSYNT SMOOTH PAINTED: Caithness Slate

SKYE SMOOTH PAINTED:
Sunburst and Sumburgh Midnight