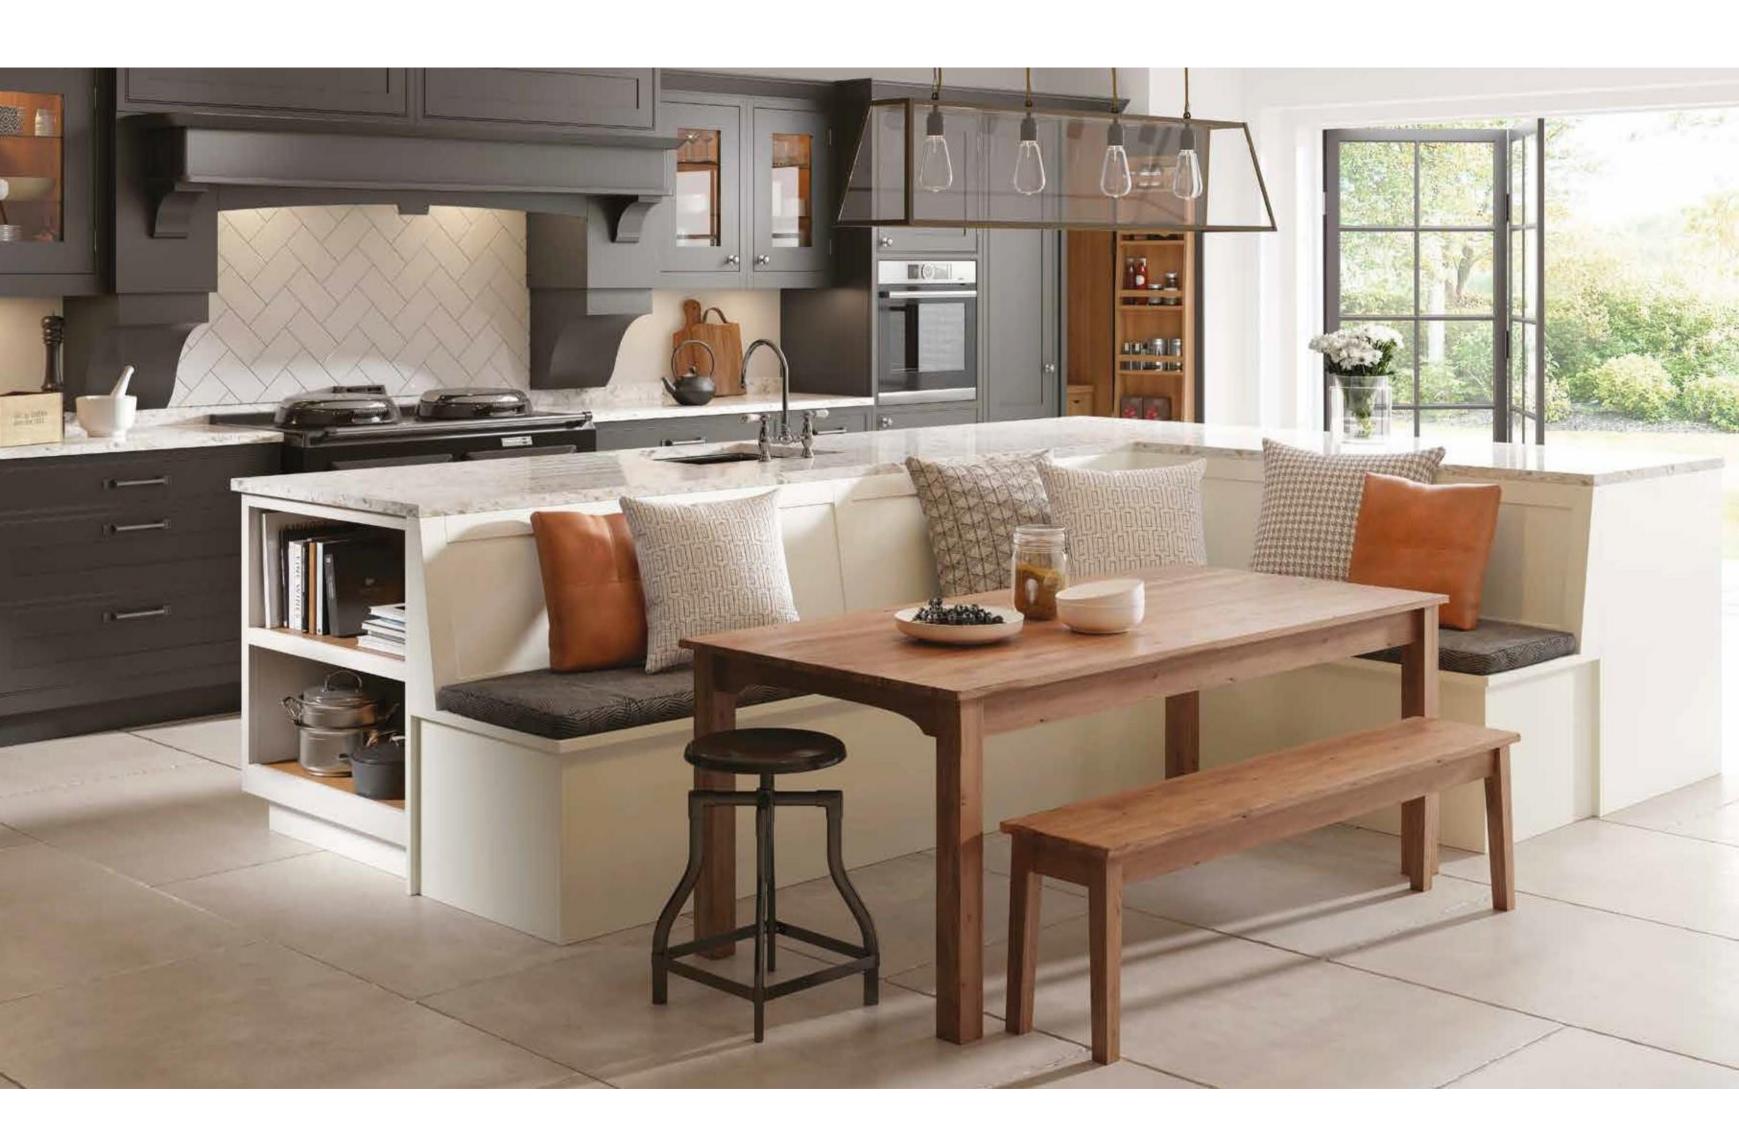

KutchenPlus Kitchens, 148-150, Essex road, London N1 8LY

020 3697 3730 info@kutchenplus.co.uk











# SEAMLESS ELEGANCE

A seamless sink solution keeps a clean, elegant line to your worktops.

### BUILT FOR THE CONNOISSEUR

FACING PAGE: Our solid oak farmhouse larder, designed with the connoisseur in mind.







EFFORTLESS STYLE

Hassle-free access to all the essentials with our sliding larder.



KILBERRY PAINTED: Moorland Green



KILBERRY PAINTED: Cashmere





PORTREE PAINTED: Elgin Grey







CONIVAL SMOOTH PAINTED: Roofer's Lead and Washed Oak









<u>DEVERON PAINTED</u>: Fired Charcoal and Light Walnut









# CLEAN, CONTINUOUS, SOPHISTICATION

ABOVE: Keep a clean, continuous feel to your cabinets with our handle-less dishwasher frame.

### BRIGHTEN YOUR DAY

TOP: Brighten up your kitchen with our under-worktop LED lighting.

GUARANTEED FOR LIFE
FACING PAGE: Strong,