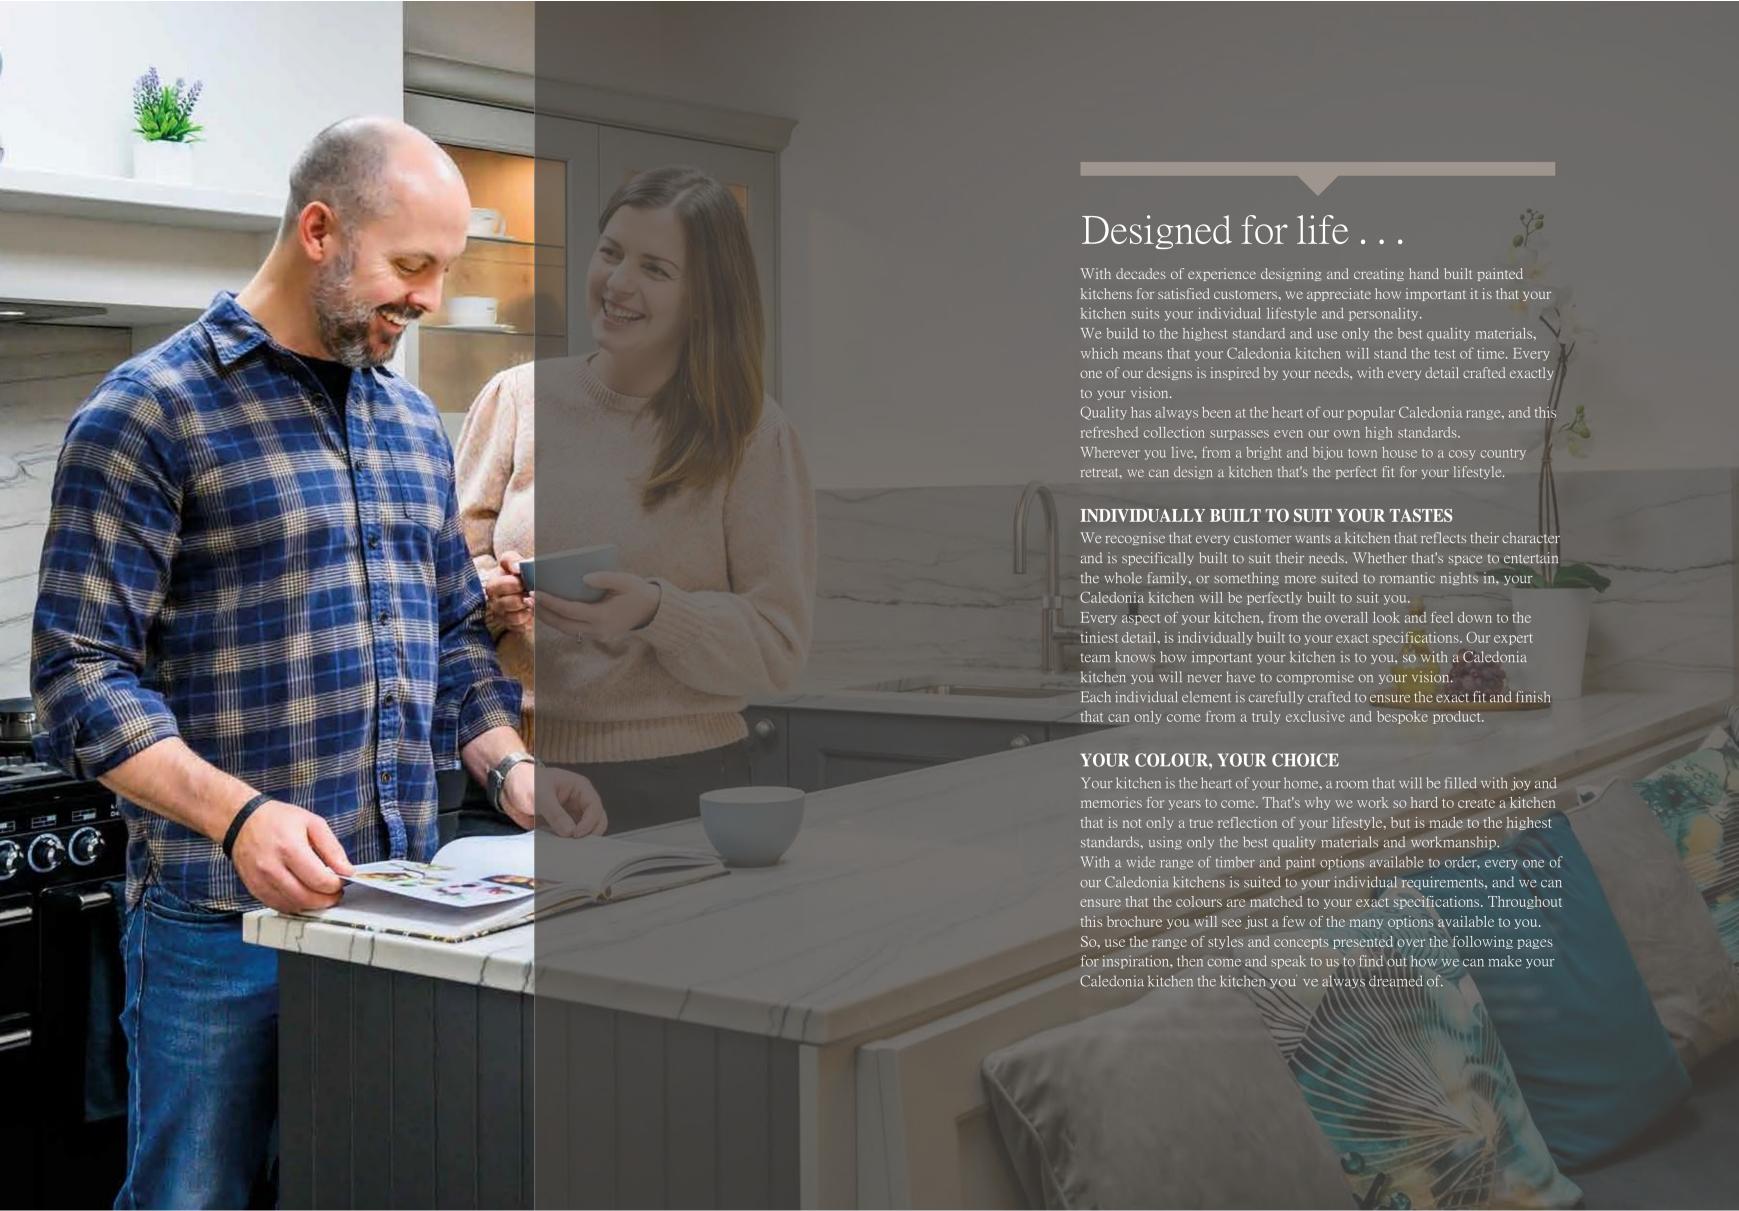

KutchenPlus Kitchens, 148-150, Essex road, London N1 8LY

020 3697 3730 info@kutchenplus.co.uk











# SEAMLESS ELEGANCE

A seamless sink solution keeps a clean, elegant line to your worktops.

### BUILT FOR THE CONNOISSEUR

FACING PAGE: Our solid oak farmhouse larder, designed with the connoisseur in mind.







EFFORTLESS STYLE

Hassle-free access to all the essentials with our sliding larder.



KILBERRY PAINTED: Moorland Green



KILBERRY PAINTED: Cashmere





PORTREE PAINTED: Elgin Grey







CONIVAL SMOOTH PAINTED: Roofer's Lead and Washed Oak









<u>DEVERON PAINTED</u>: Fired Charcoal and Light Walnut









# CLEAN, CONTINUOUS, SOPHISTICATION

ABOVE: Keep a clean, continuous feel to your cabinets with our handle-less dishwasher frame.

### BRIGHTEN YOUR DAY

TOP: Brighten up your kitchen with our under-worktop LED lighting.

GUARANTEED FOR LIFE
FACING PAGE: Str