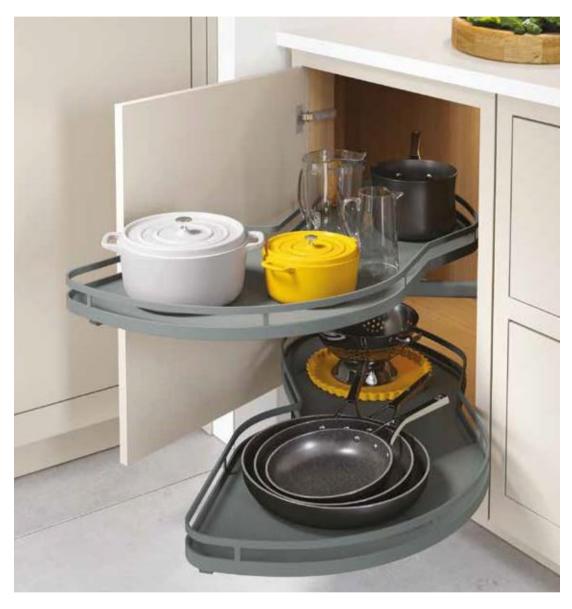

SKYE SMOOTH PAINTED: Light Grey

STORAGE MADE SIMPLE
Smooth, stylish storage to help you maximise your space.

## PURE, SIMPLE BEAUTY

Beautiful, simple, spacious storage for easy access to everything you need.