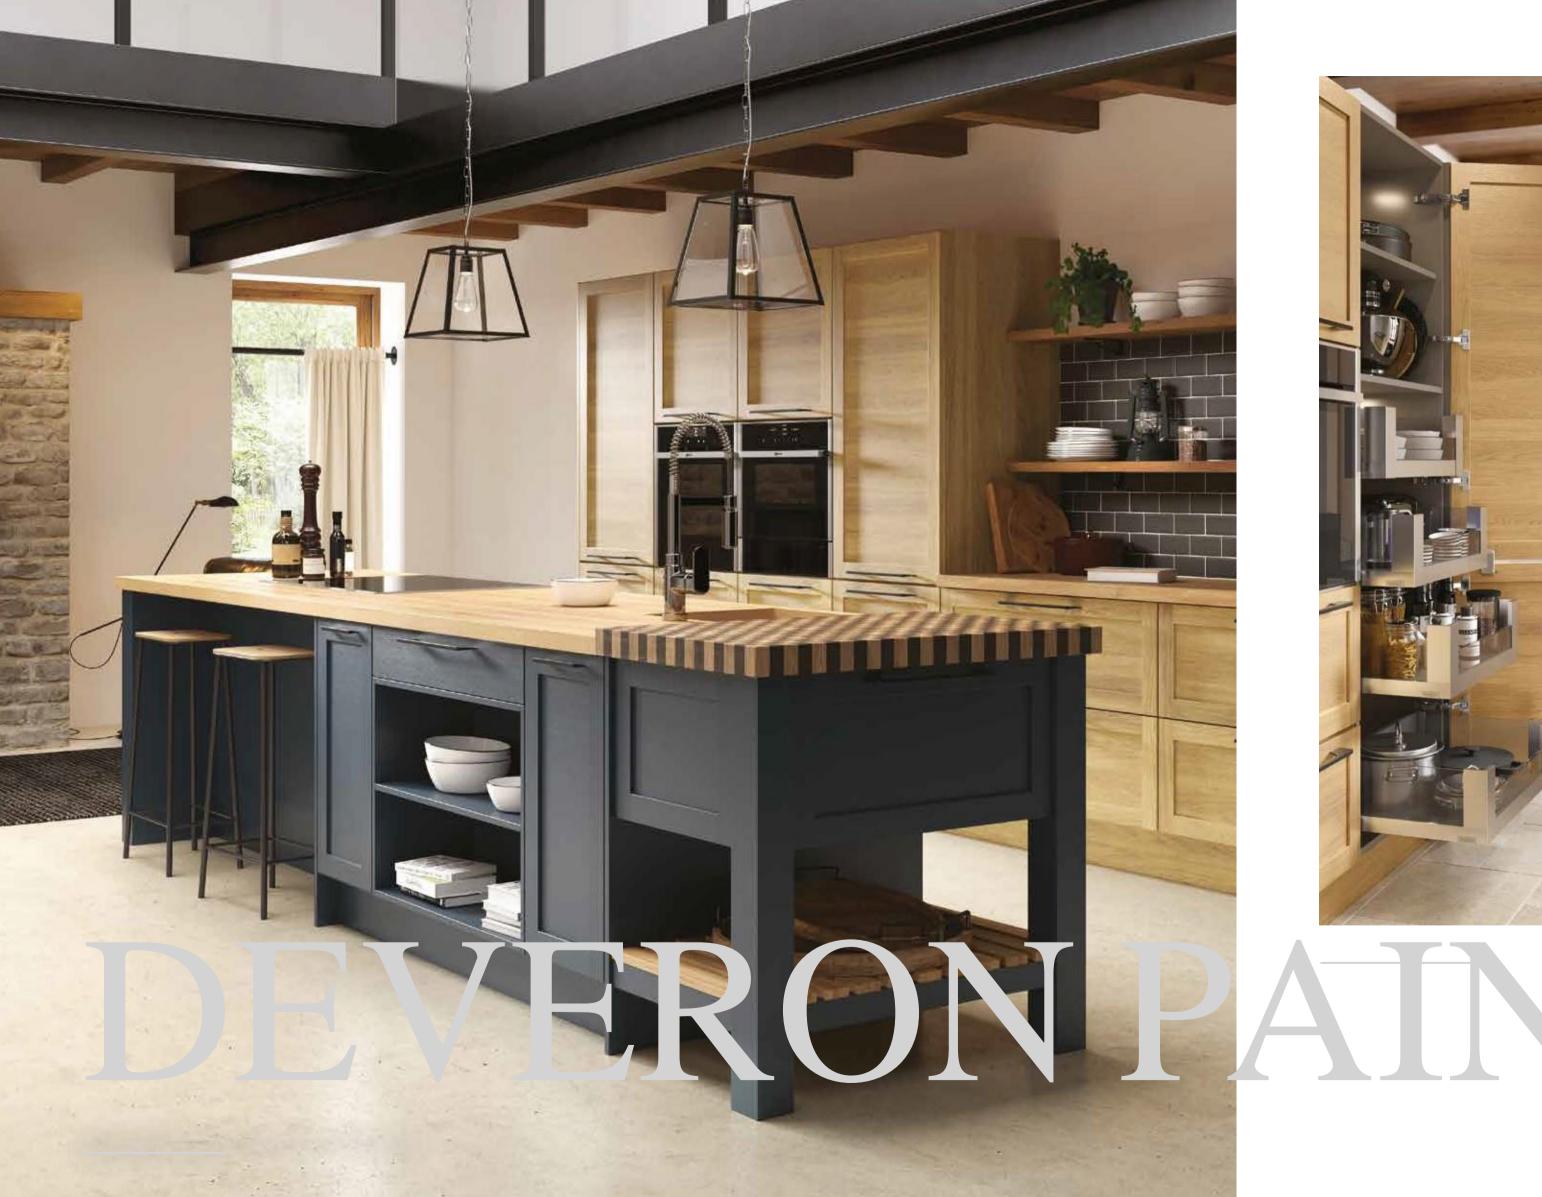

KILBERRY PAINTED: Cashmere

PORTREE PAINTED: Elgin Grey

CONIVAL SMOOTH PAINTED: Roofer's Lead and Washed Oak

<u>DEVERON PAINTED</u>: Fired Charcoal and Light Walnut