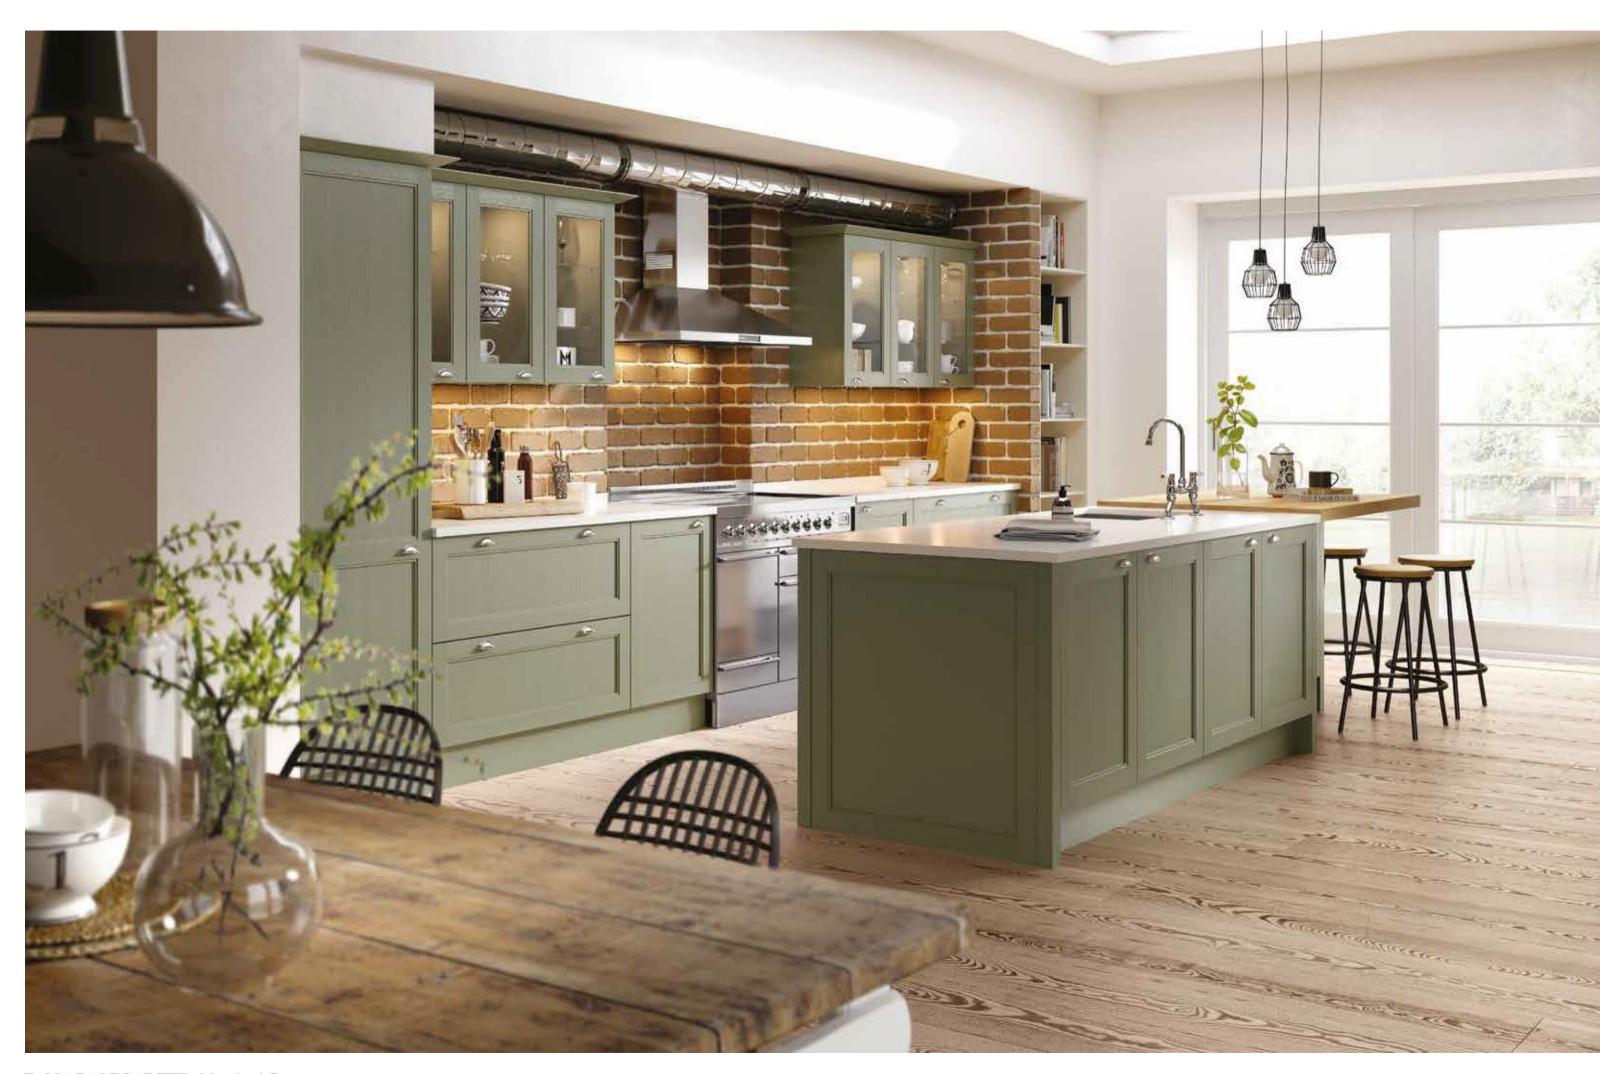

EVERYTHING IN ITS PLACE
TOP: Keep everything just the way you like it in beautiful solid walnut dovetail drawers with integrated dividers.

SYRE PAINTED: Murky Water

HARRIS SMOOTH PAINTED: Scorched Heather and Road Metal