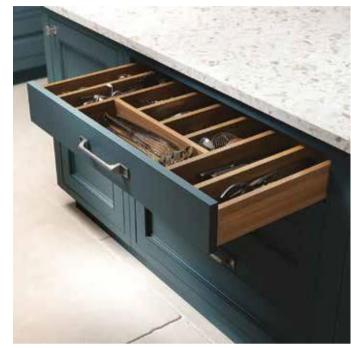

EVERYTHING IN ITS PLACE
TOP: Keep everything just the way you like it in beautiful solid walnut dovetail drawers with integrated dividers.

SYRE PAINTED: Murky Water

HARRIS SMOOTH PAINTED: Scorched Heather and Road Metal