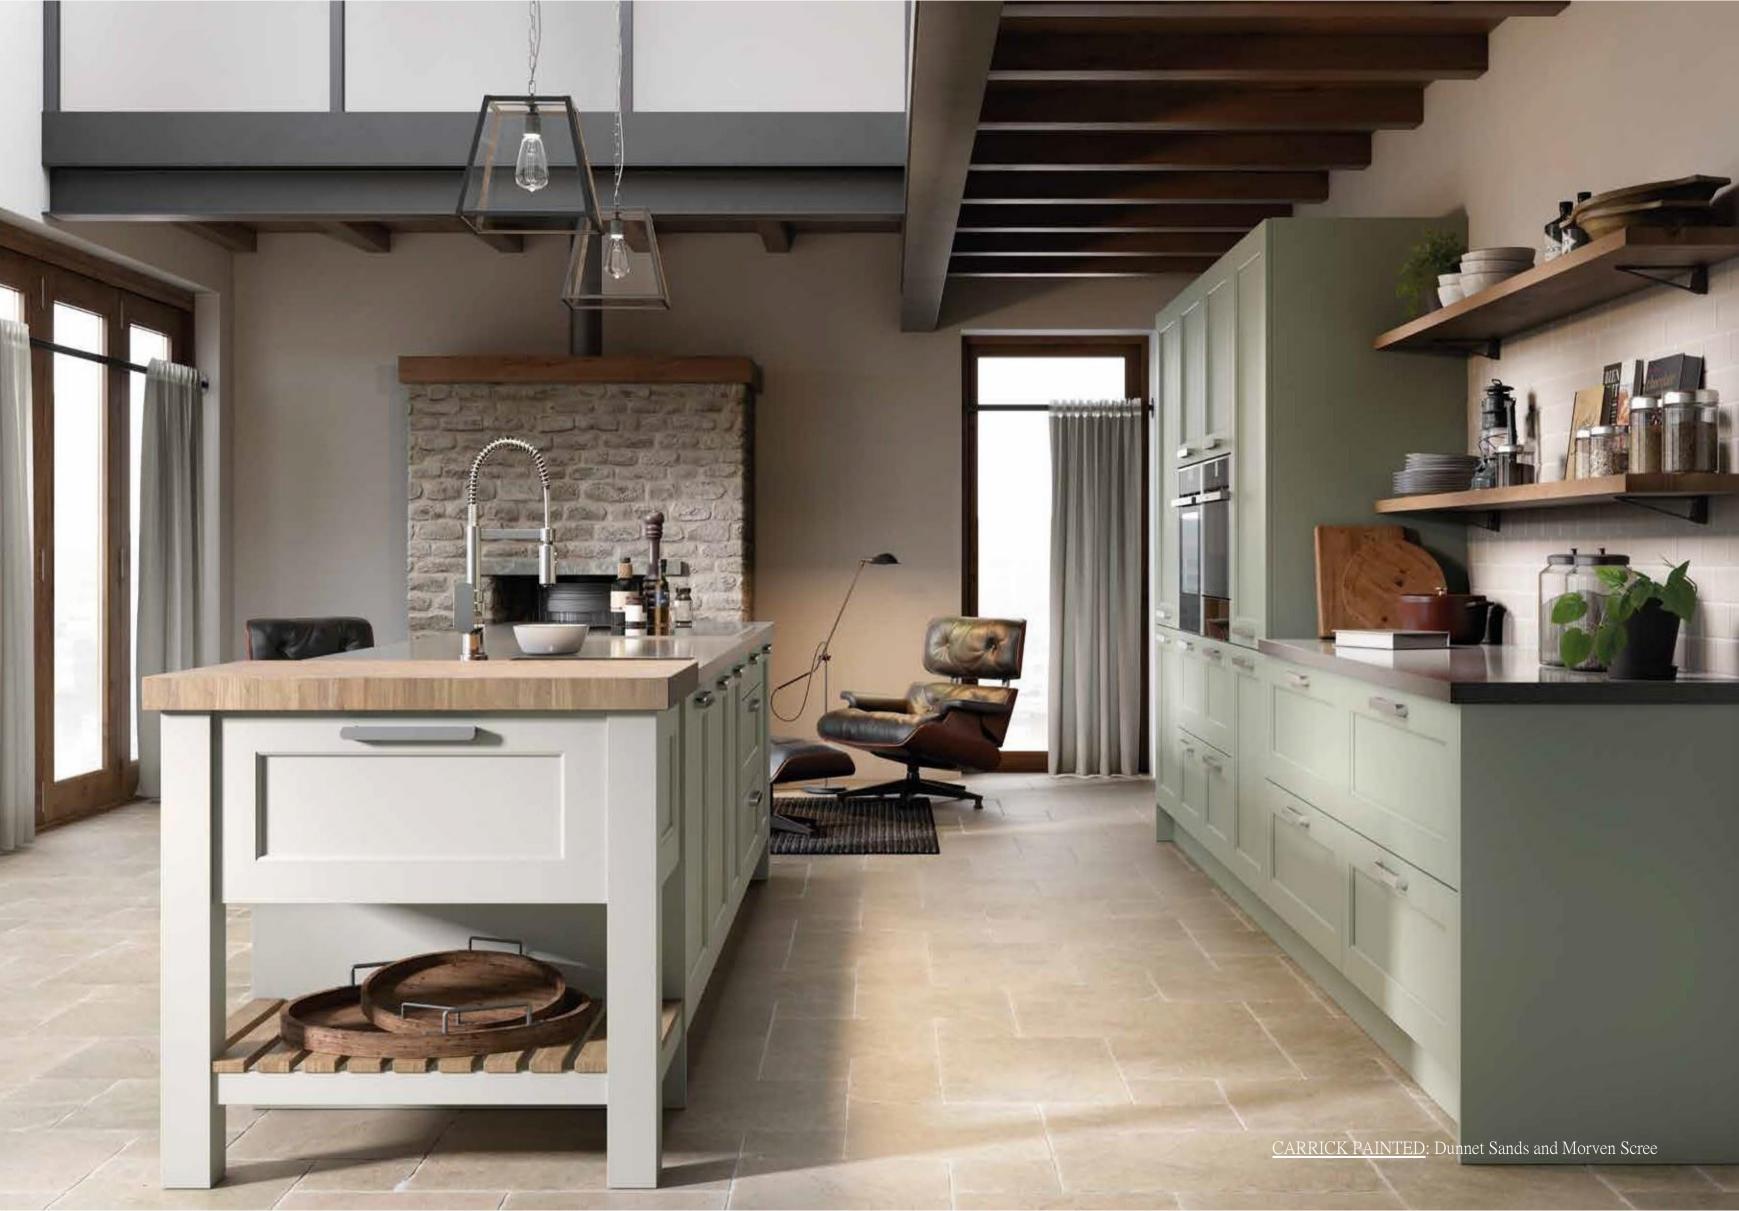

### BUILT FOR THE CONNOISSEUR

FACING PAGE: Our solid oak farmhouse larder, designed with the connoisseur in mind.

EFFORTLESS STYLE

Hassle-free access to all the essentials with our sliding larder.

KILBERRY PAINTED: Moorland Green