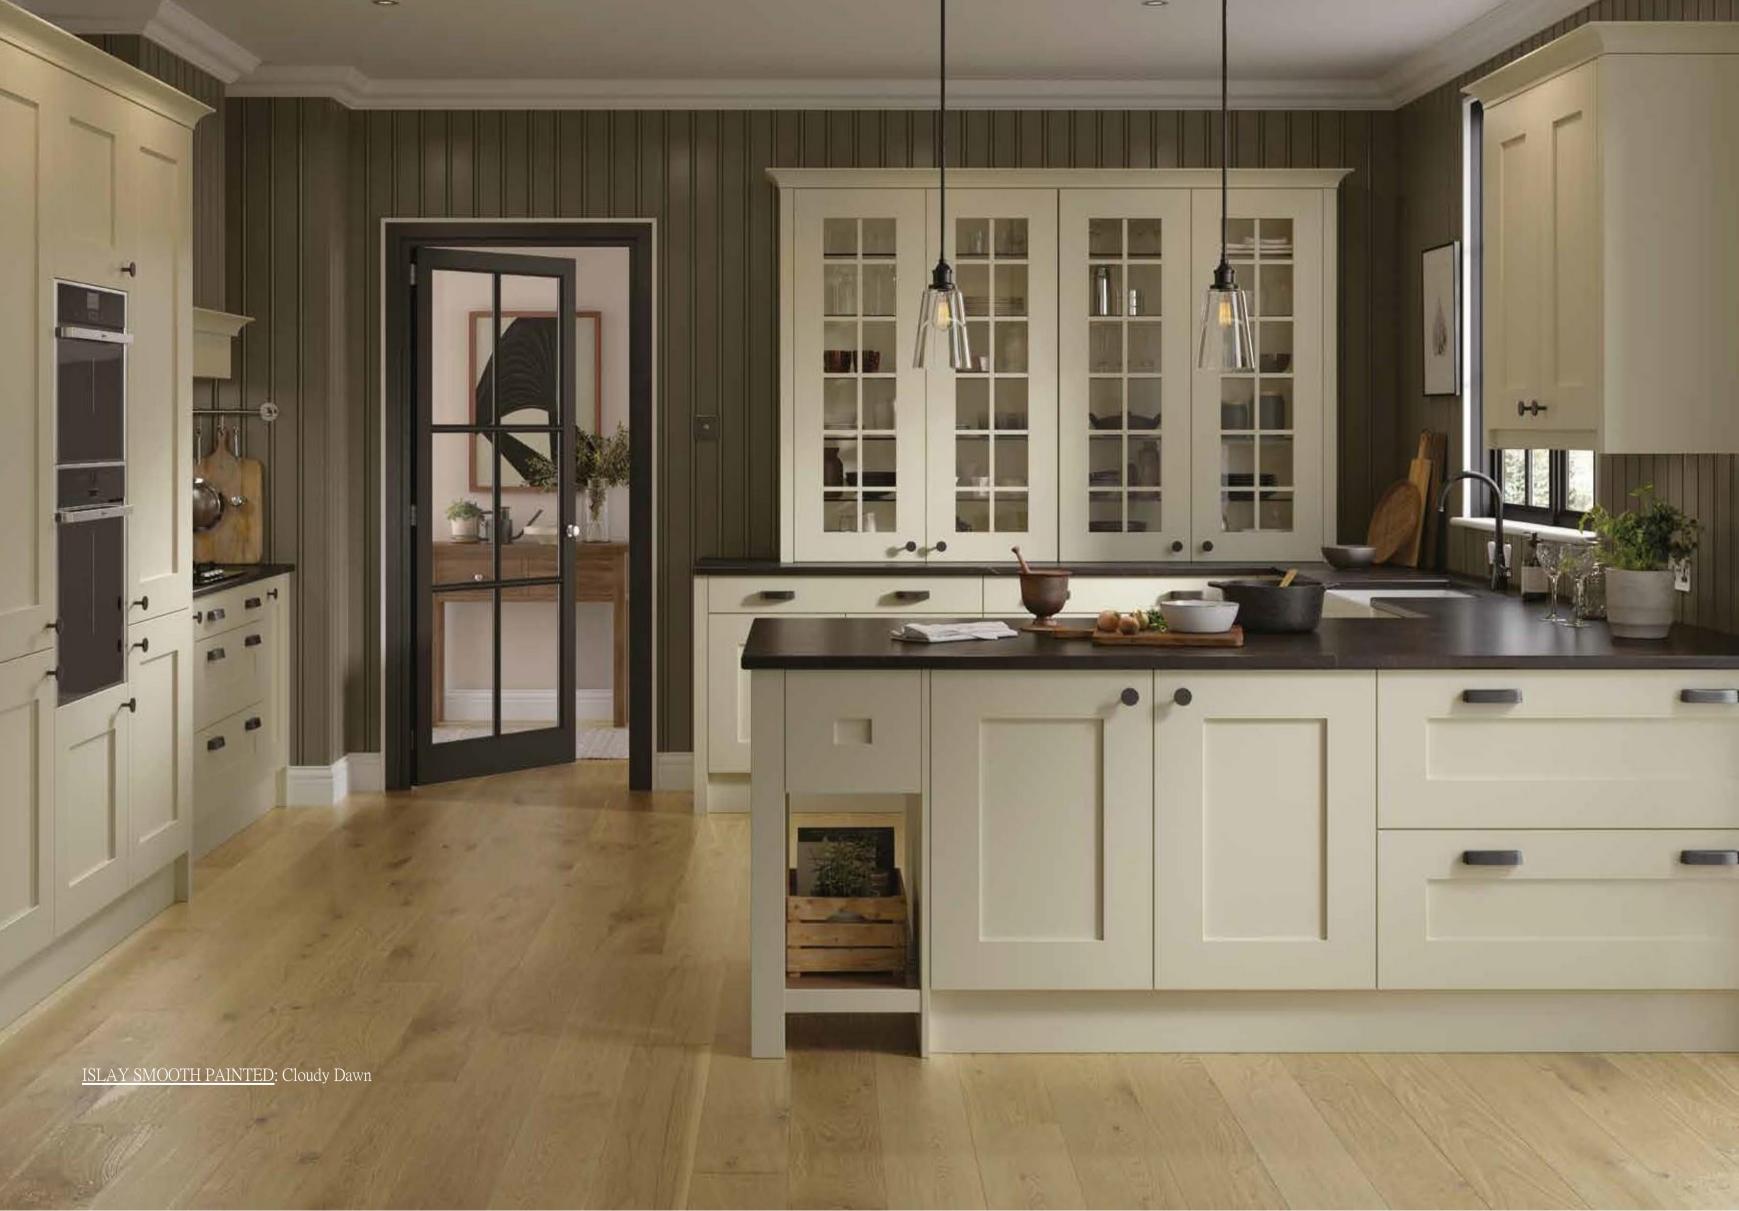

KILBERRY PAINTED: Cashmere

PORTREE PAINTED: Elgin Grey

CONIVAL SMOOTH PAINTED: Roofer's Lead and Washed Oak

<u>DEVERON PAINTED</u>: Fired Charcoal and Light Walnut