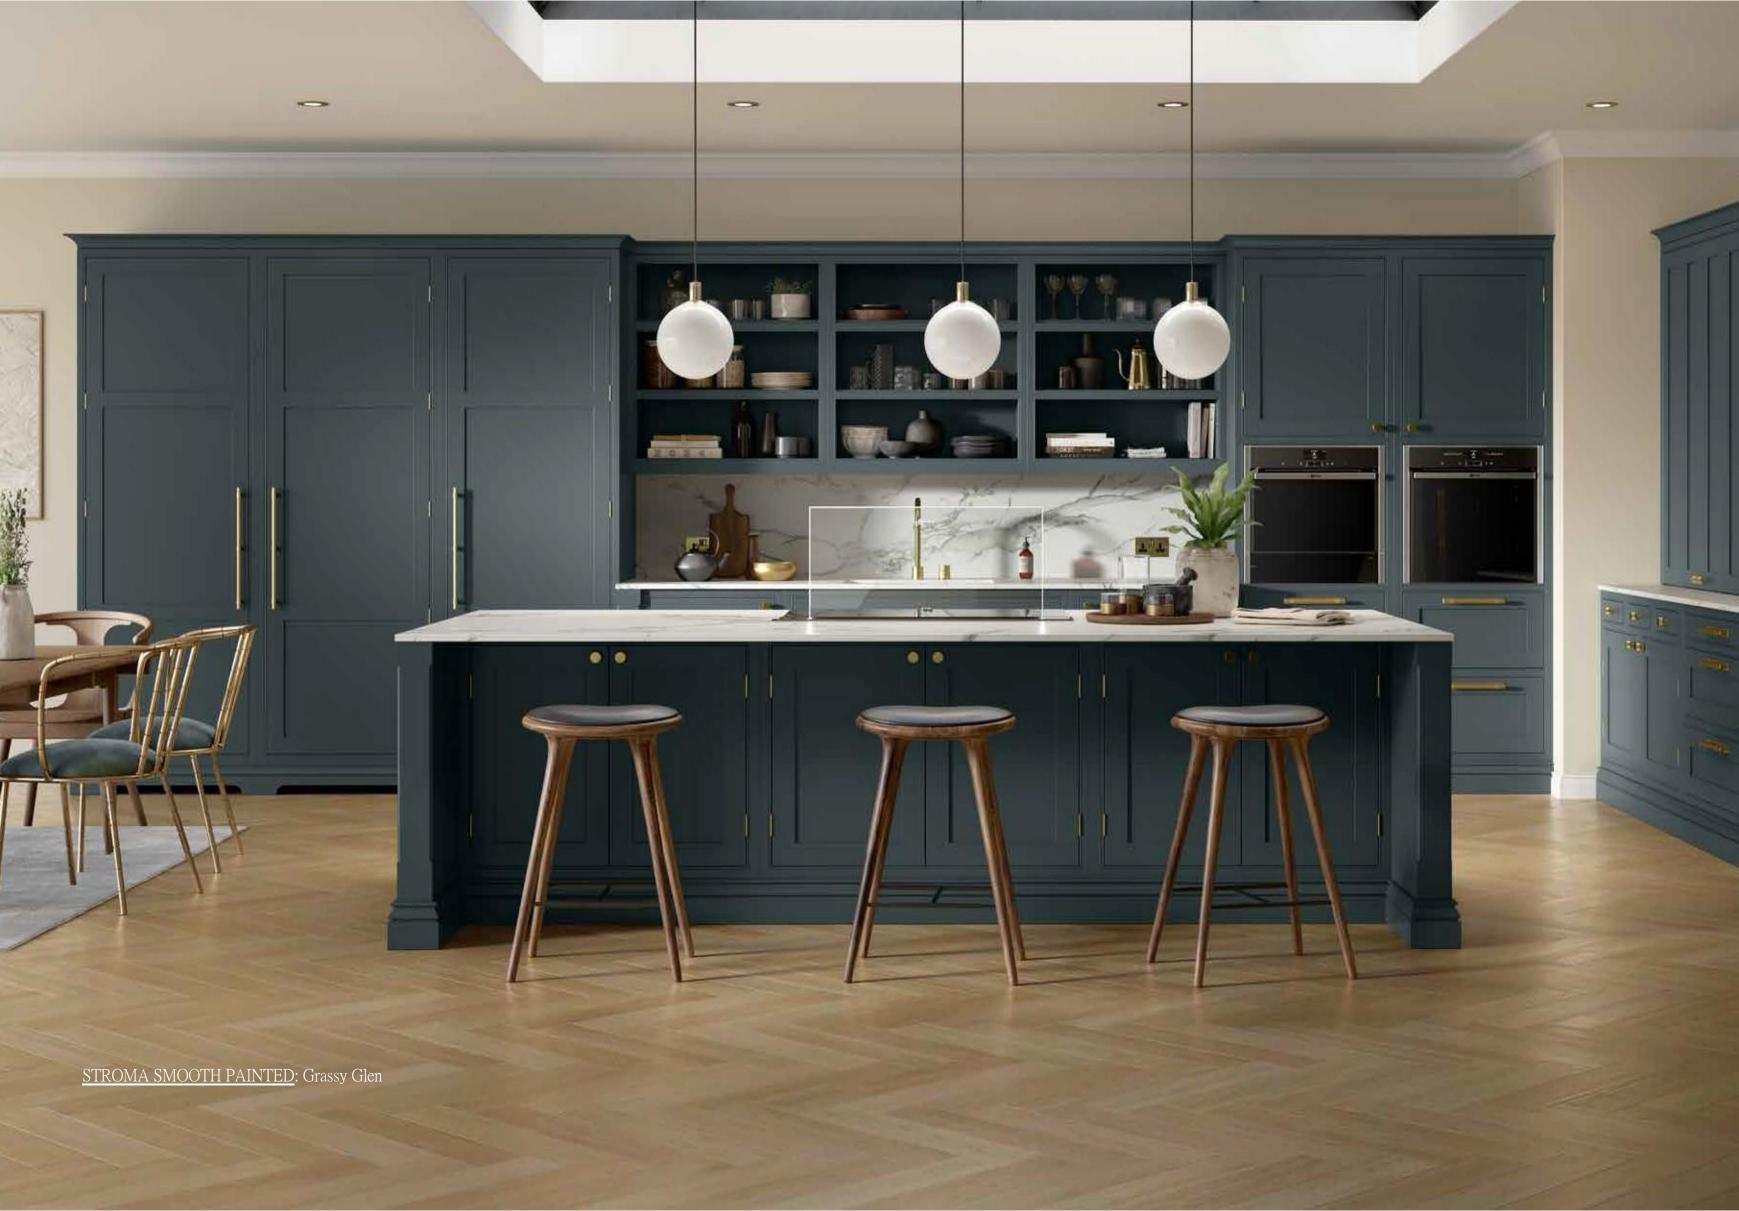

KutchenPlus Kitchens, 148-150, Essex road, London N1 8LY

020 3697 3730 info@kutchenplus.co.uk











# SEAMLESS ELEGANCE

A seamless sink solution keeps a clean, elegant line to your worktops.

### BUILT FOR THE CONNOISSEUR

FACING PAGE: Our solid oak farmhouse larder, designed with the connoisseur in mind.







EFFORTLESS STYLE

Hassle-free access to all the essentials with our sliding larder.



KILBERRY PAINTED: Moorland Green



KILBERRY PAINTED: Cashmere





PORTREE PAINTED: Elgin Grey







CONIVAL SMOOTH PAINTED: Roofer's Lead and Washed Oak









<u>DEVERON PAINTED</u>: Fired Charcoal and Light Walnut









# CLEAN, CONTINUOUS, SOPHISTICATION

ABOVE: Keep a clean, continuous feel to your cabinets with our handle-less dishwasher frame.

### BRIGHTEN YOUR DAY

TOP: Brighten up your kitchen with our under-worktop LED lighting.

GUARANTEED FOR LIFE
FACING PAGE: Stron