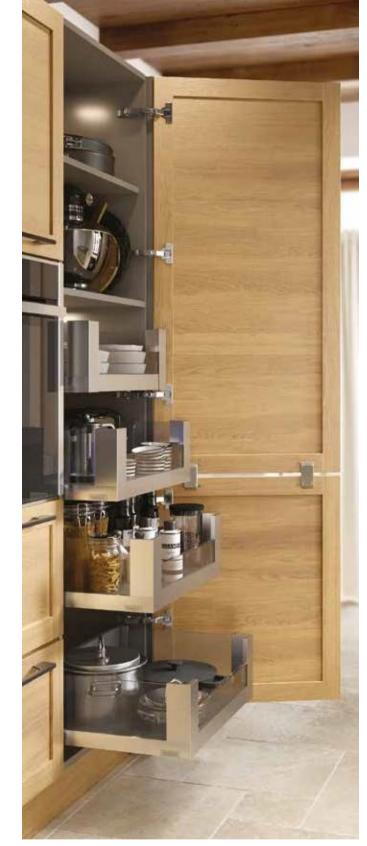

### BUILT FOR THE CONNOISSEUR

FACING PAGE: Our solid oak farmhouse larder, designed with the connoisseur in mind.

EFFORTLESS STYLE

Hassle-free access to all the essentials with our sliding larder.

KILBERRY PAINTED: Moorland Green