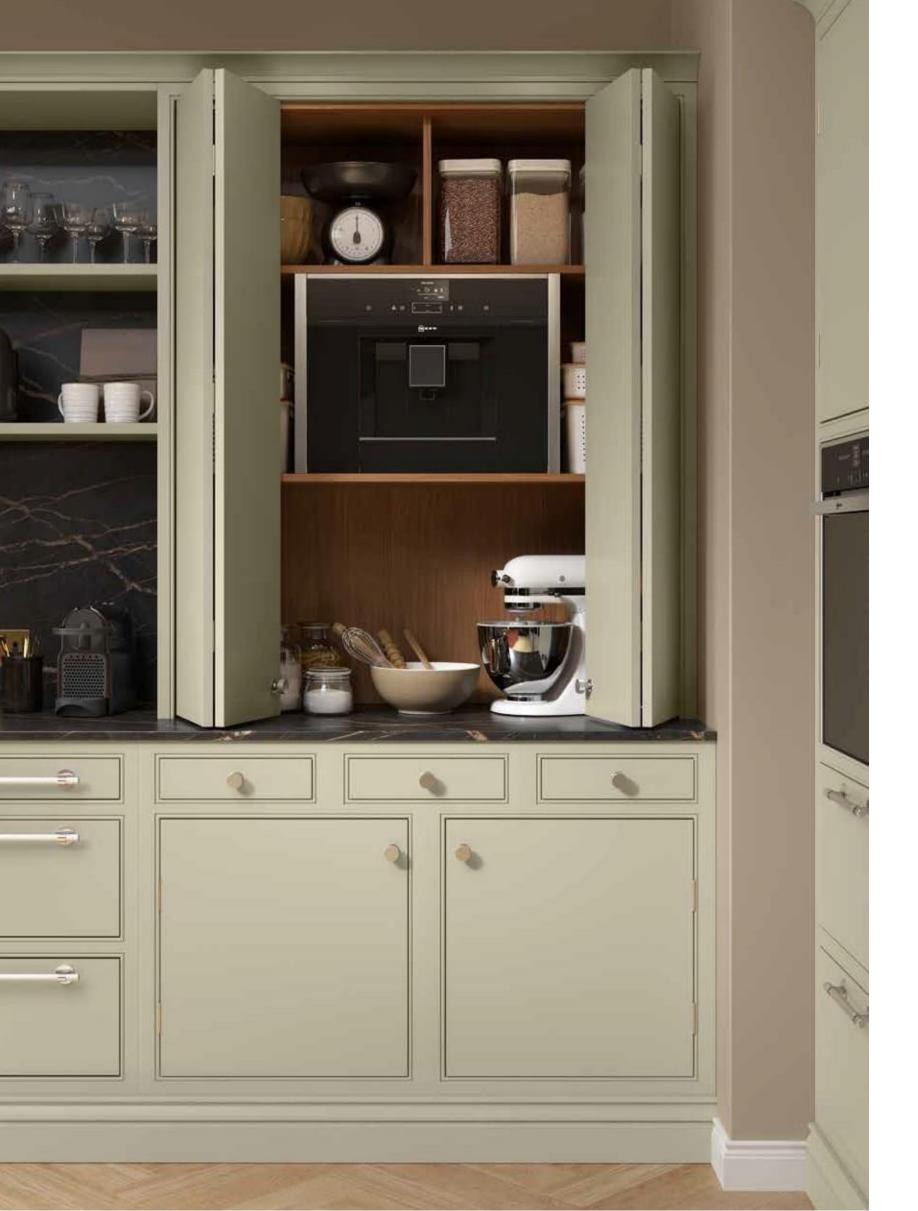

## NO MESS, NO FUSS

FACING PAGE: Keep a clutter-free look with our bi-fold dresser.

MULL PAINTED: Sumburgh Midnight

TOUCH TO OPEN, TOUCH TO CLOSE

Handles are not required for this elegant storage solution.