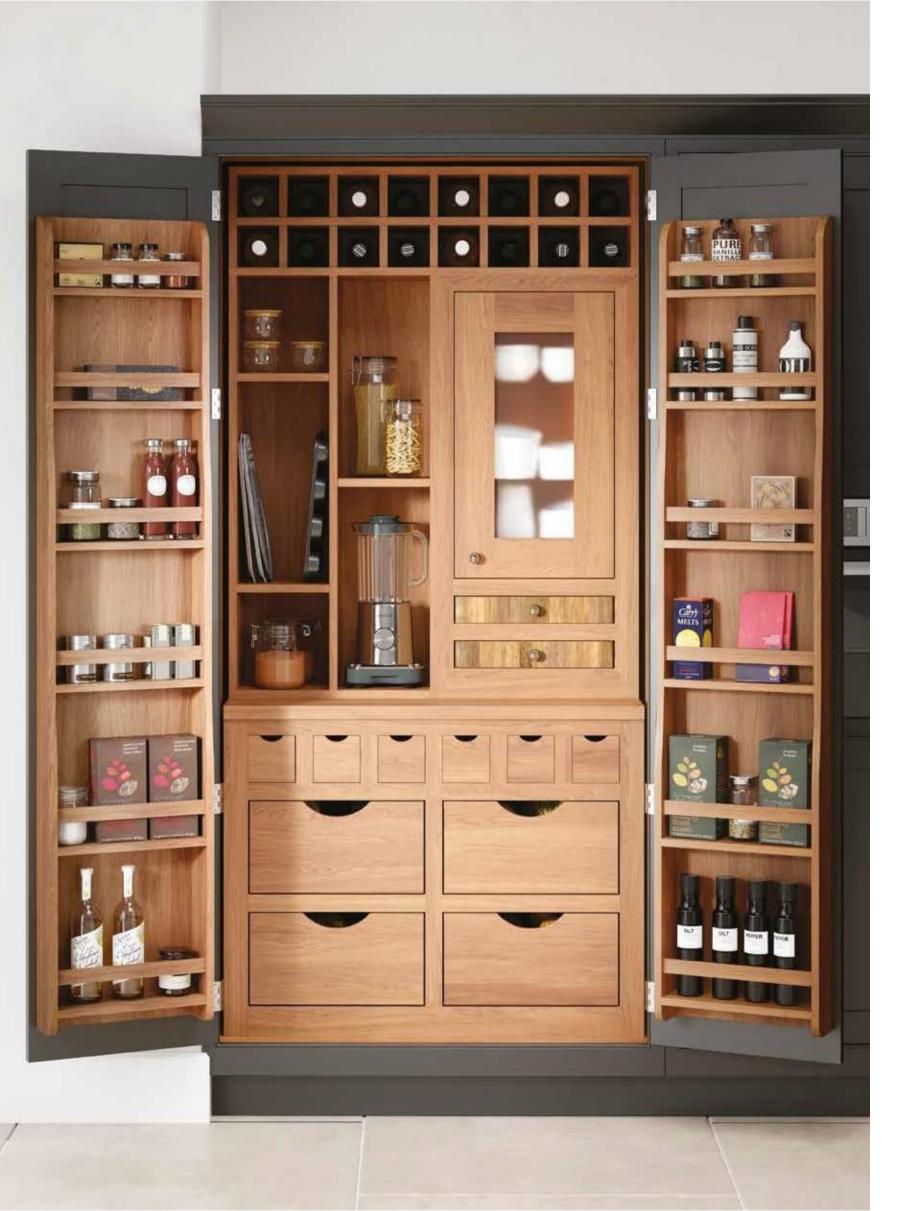

### BUILT FOR THE CONNOISSEUR

FACING PAGE: Our solid oak farmhouse larder, designed with the connoisseur in mind.

EFFORTLESS STYLE

Hassle-free access to all the essentials with our sliding larder.

KILBERRY PAINTED: Moorland Green