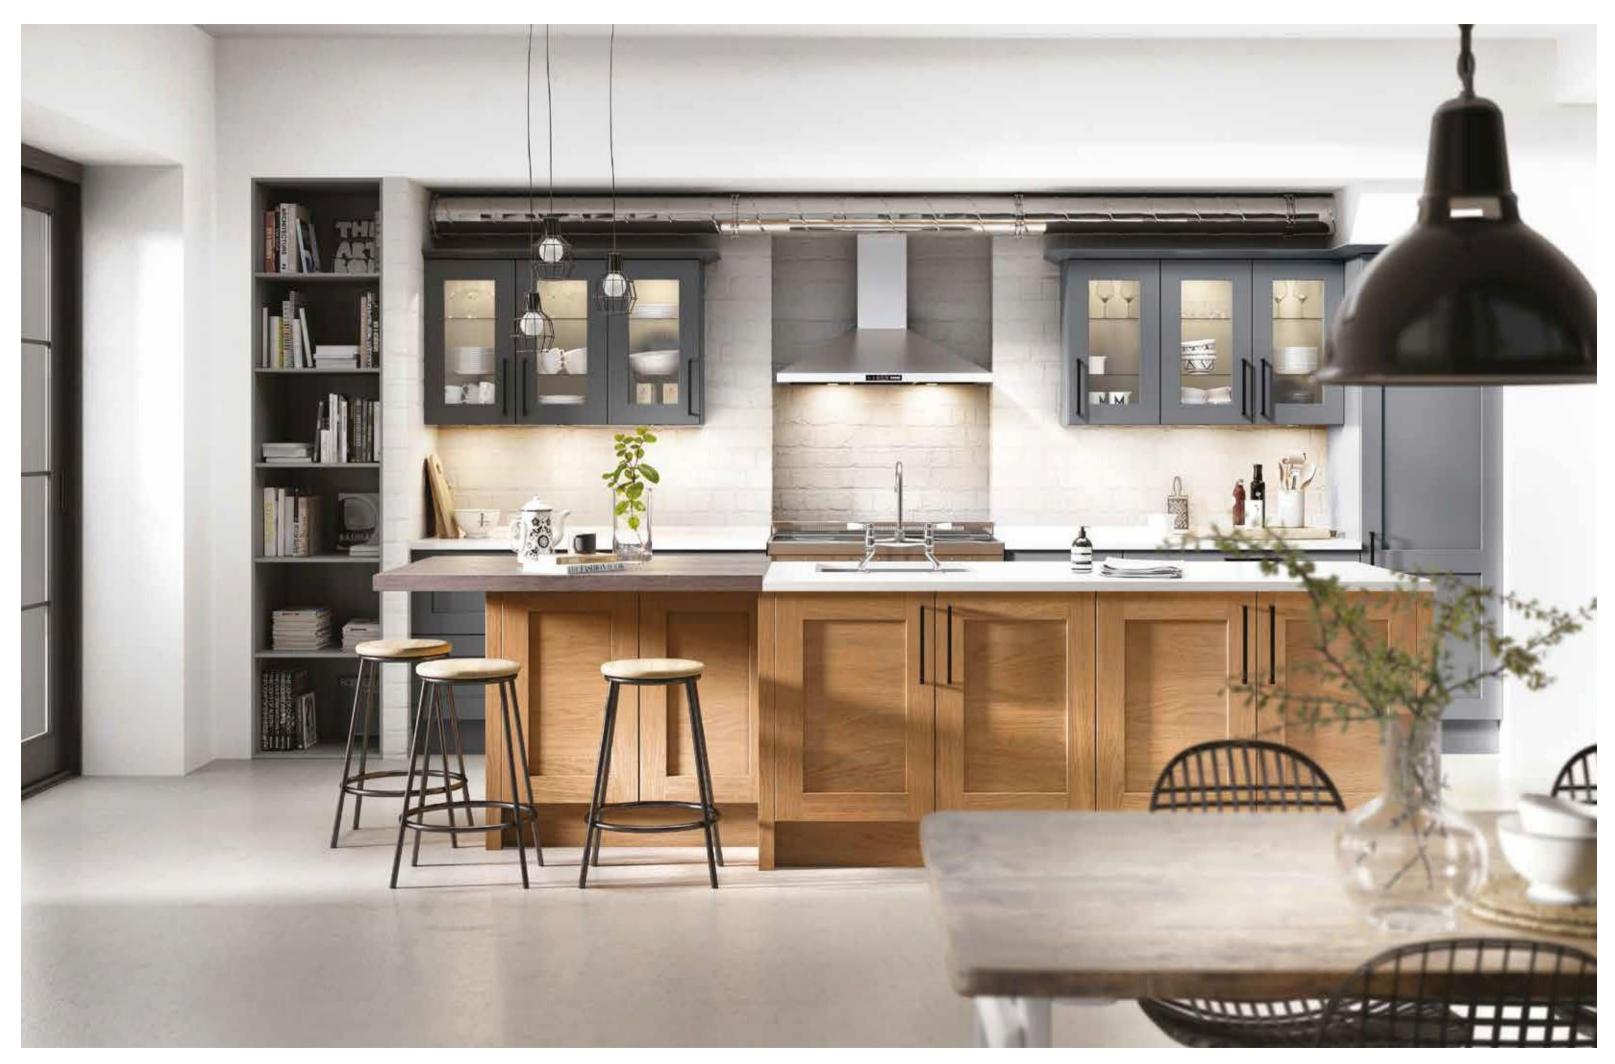

TARANSAY SMOOTH PAINTED: Caithness Slate and Light Oak

SIMPLE RECYCLING

This twin bin system offers convenient recycling.

ASSYNT SMOOTH PAINTED: Caithness Slate

SKYE SMOOTH PAINTED:
Sunburst and Sumburgh Midnight