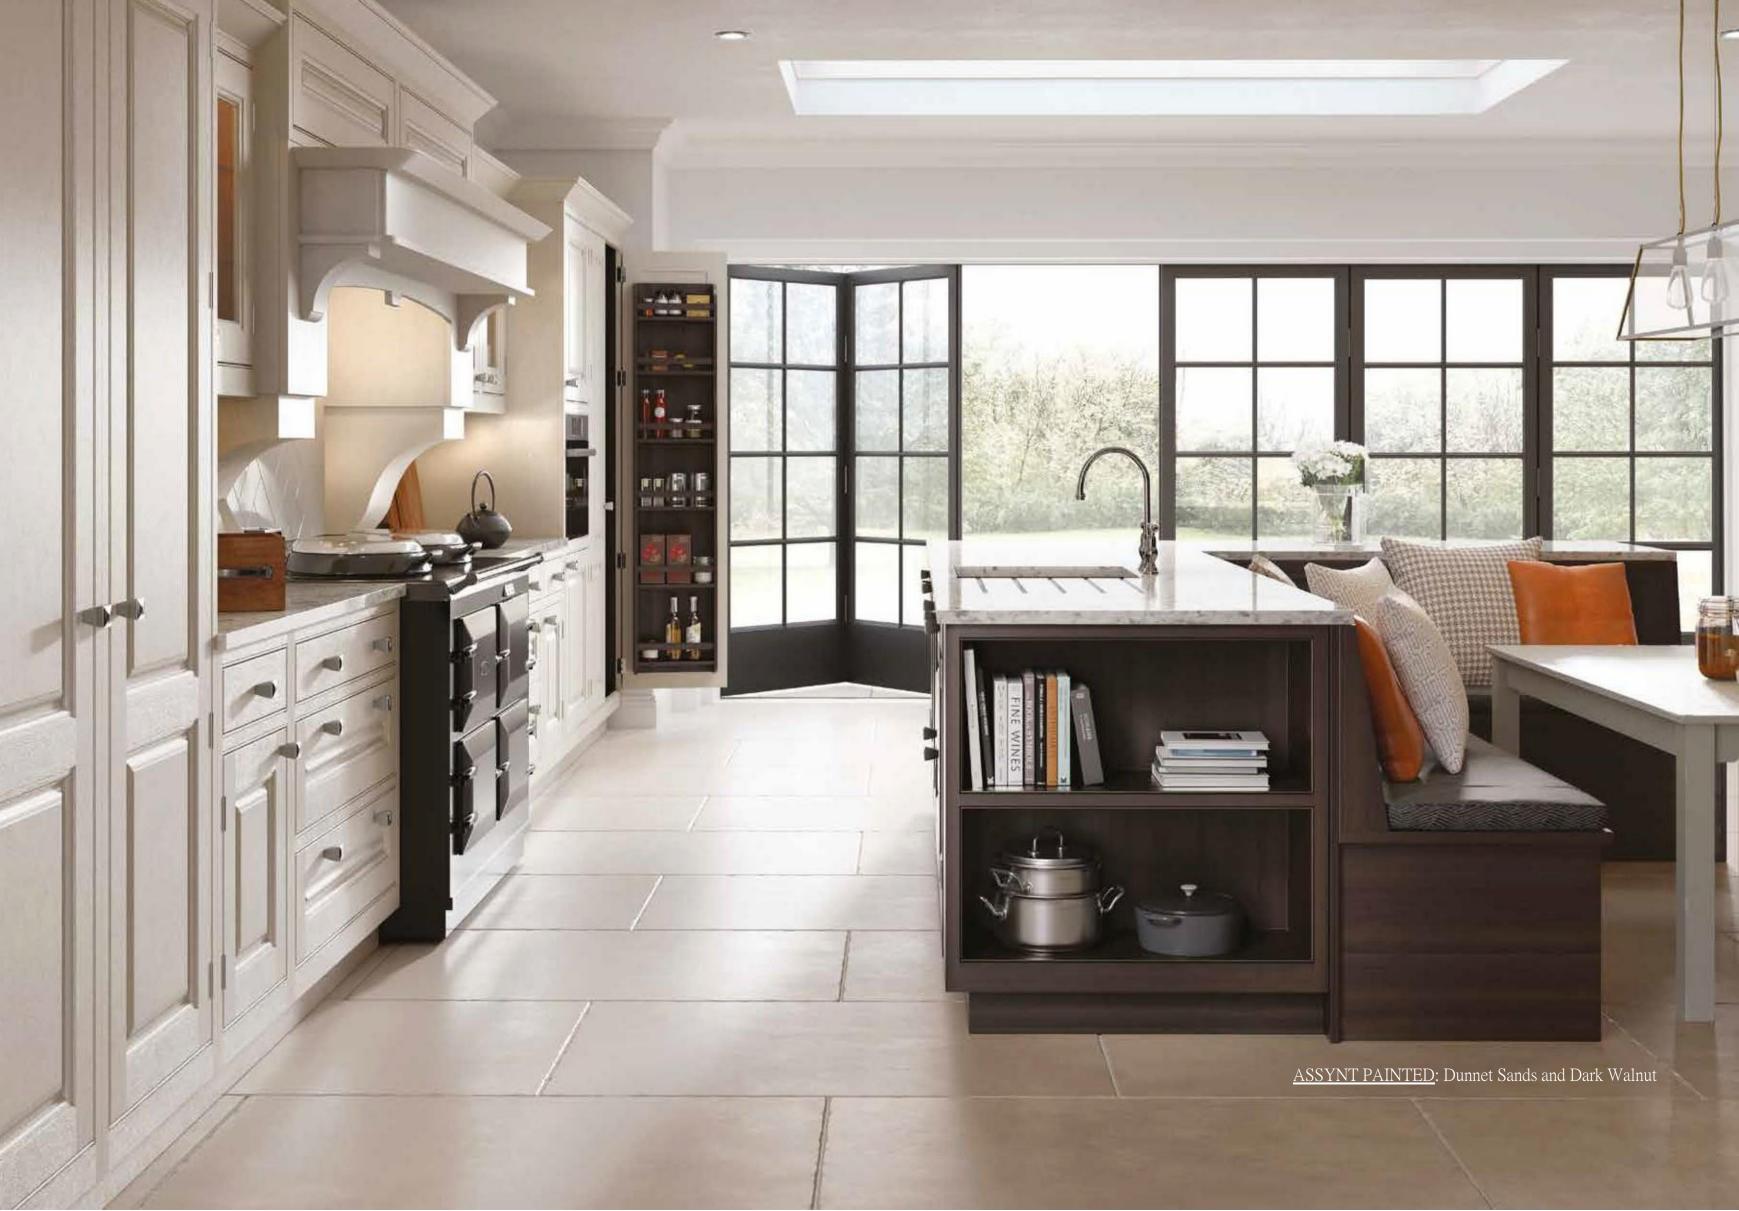

EVERYTHING IN ITS PLACE
TOP: Keep everything just the way you like it in beautiful solid walnut dovetail drawers with integrated dividers.

SYRE PAINTED: Murky Water

HARRIS SMOOTH PAINTED: Scorched Heather and Road Metal