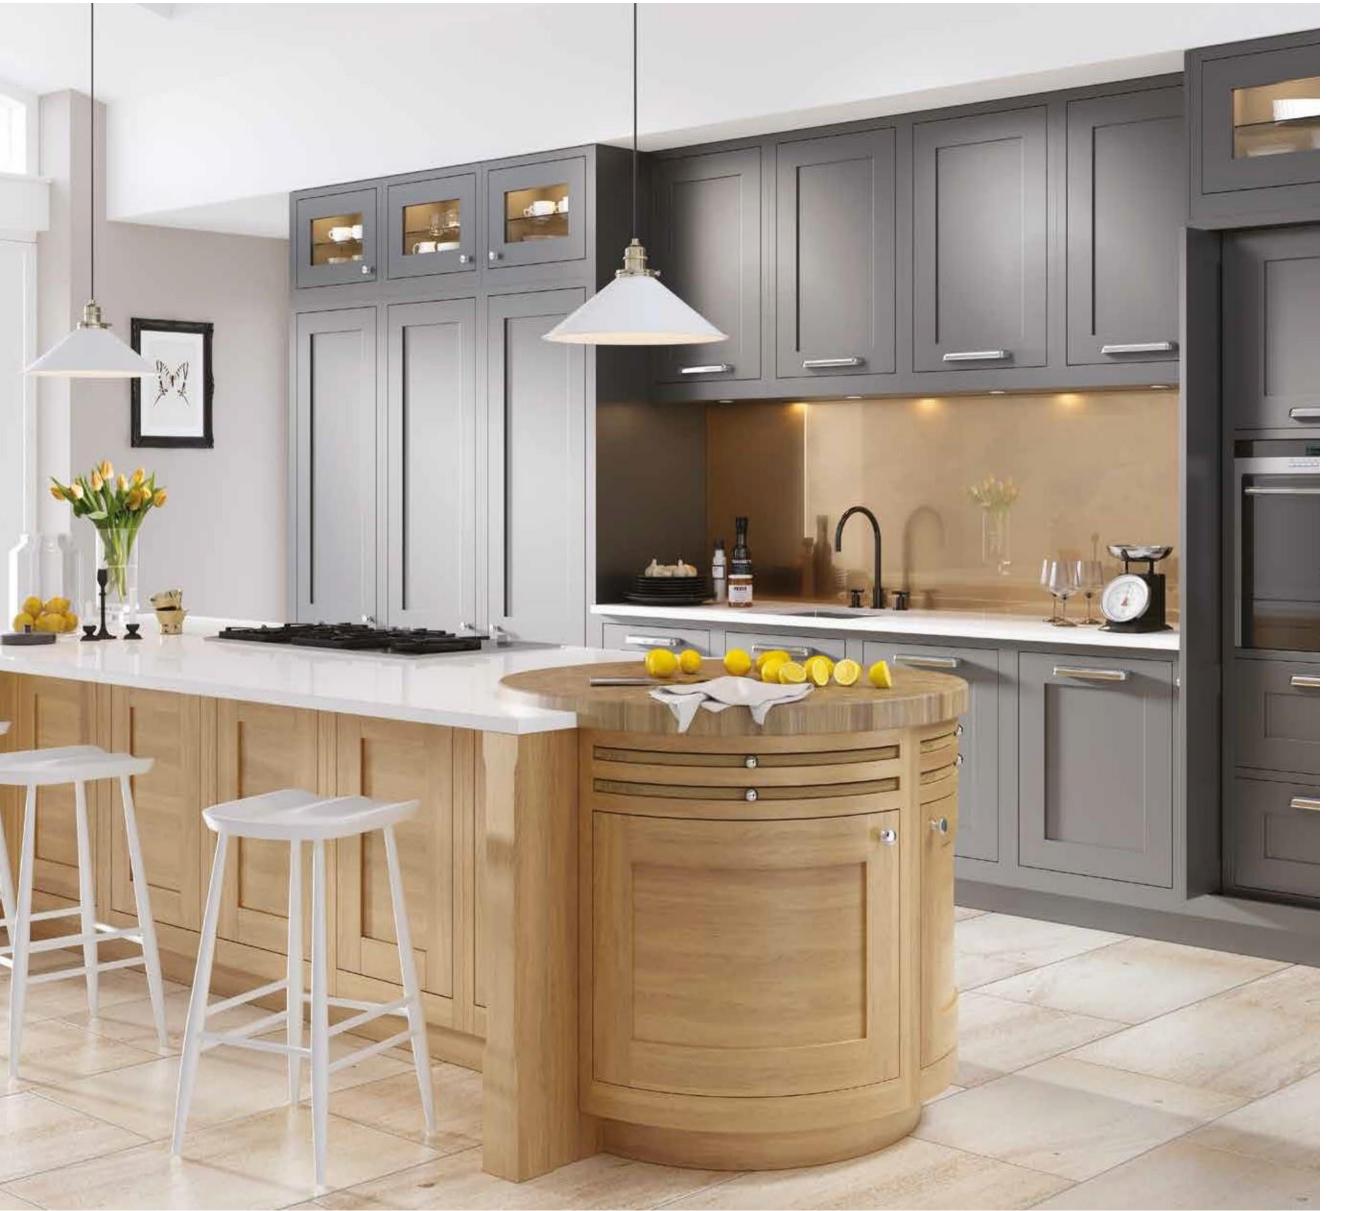

KutchenPlus Kitchens, 148-150, Essex road, London N1 8LY

020 3697 3730 info@kutchenplus.co.uk











# SEAMLESS ELEGANCE

A seamless sink solution keeps a clean, elegant line to your worktops.

### BUILT FOR THE CONNOISSEUR

FACING PAGE: Our solid oak farmhouse larder, designed with the connoisseur in mind.







EFFORTLESS STYLE

Hassle-free access to all the essentials with our sliding larder.



KILBERRY PAINTED: Moorland Green



KILBERRY PAINTED: Cashmere





PORTREE PAINTED: Elgin Grey







CONIVAL SMOOTH PAINTED: Roofer's Lead and Washed Oak









<u>DEVERON PAINTED</u>: Fired Charcoal and Light Walnut









# CLEAN, CONTINUOUS, SOPHISTICATION

ABOVE: Keep a clean, continuous feel to your cabinets with our handle-less dishwasher frame.

### BRIGHTEN YOUR DAY

TOP: Brighten up your kitchen with our under-worktop LED lighting.

GUARANTEED FOR LIFE
FACING PAGE: Strong, secure storage for all your cookware, the drawers on our space tower are guaranteed for life.









TARANSAY SMOOTH PAINTED: Caithness Slate and Light Oak





SIMPLE RECYCLING

This twin bin system offers convenient recycling.



ASSYNT SMOOTH PAINTED: Caithness Slate





SKYE SMOOTH PAINTED:
Sunburst and Sumburgh Midnight



SKYE SMOOTH PAINTED: Light Grey





STORAGE MADE SIMPLE
Smooth, stylish st