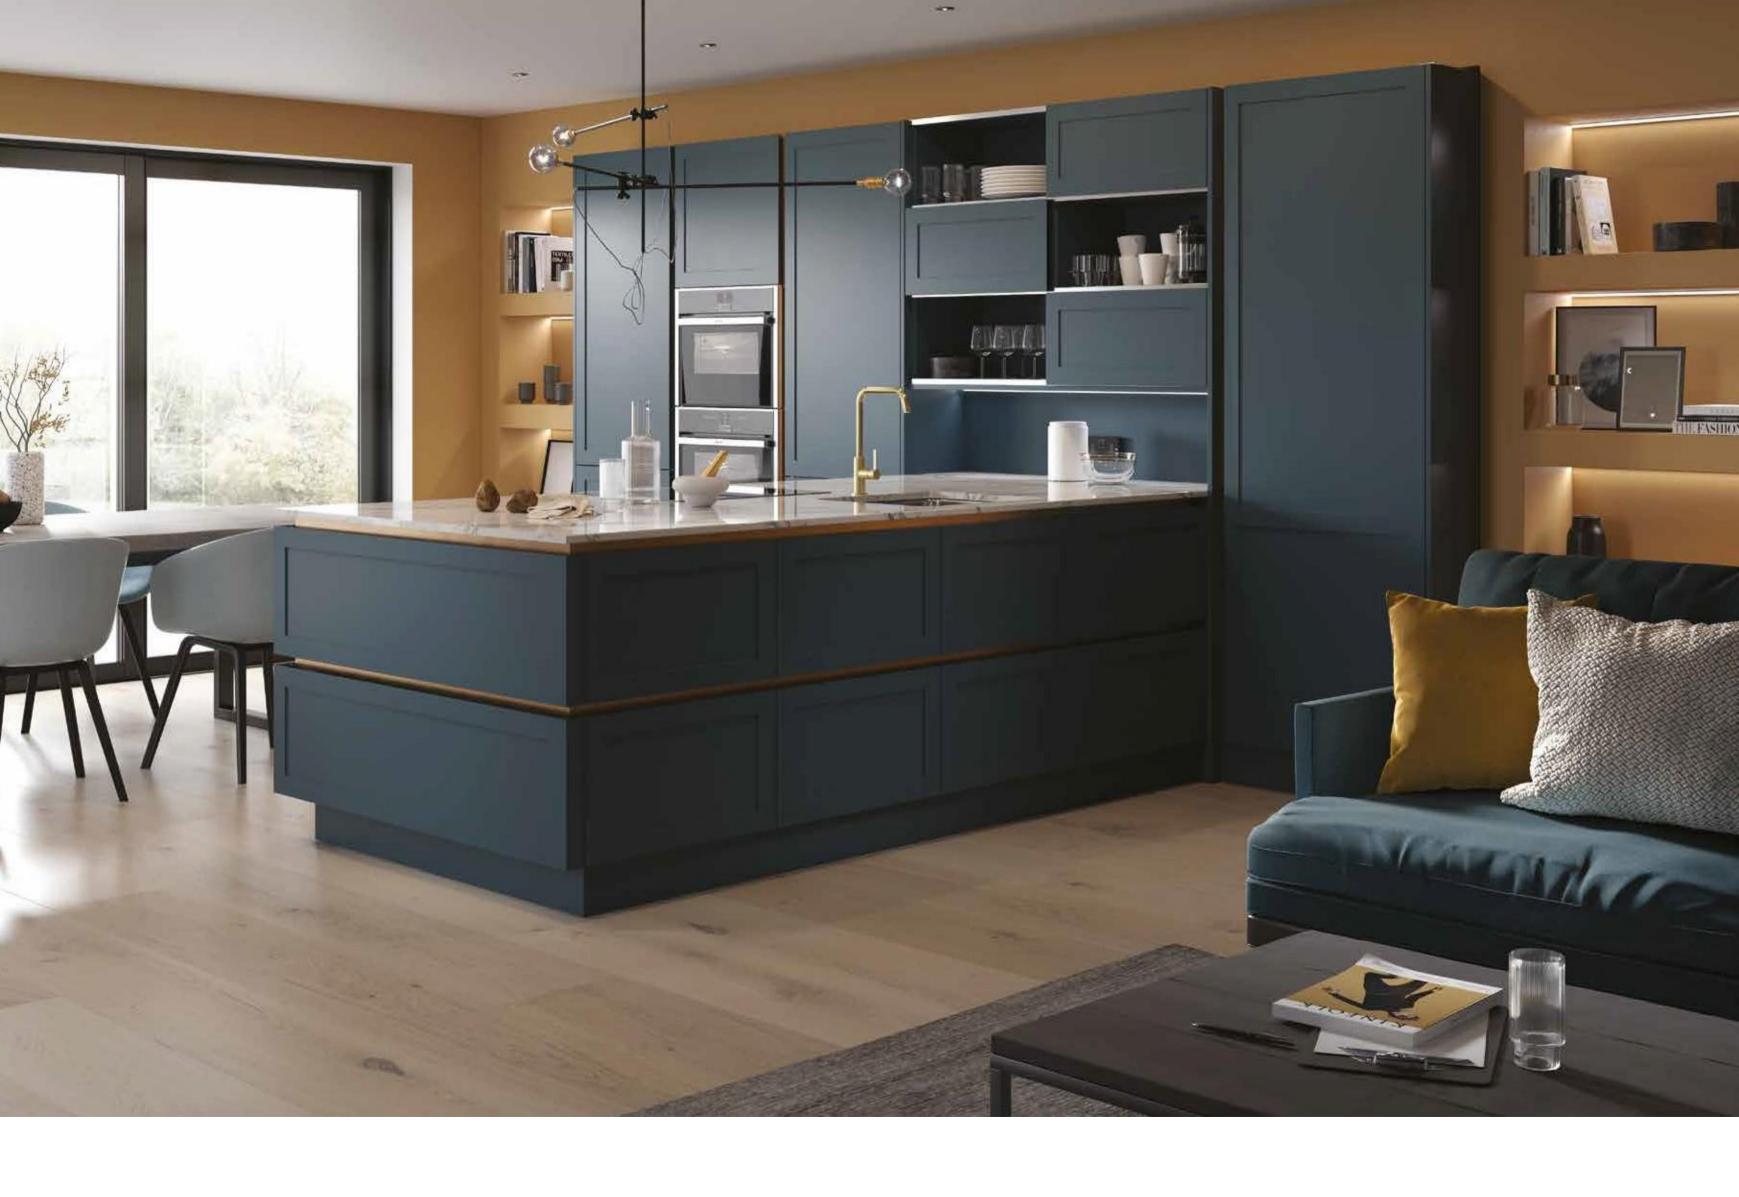

# CLEAN, CONTINUOUS, SOPHISTICATION

ABOVE: Keep a clean, continuous feel to your cabinets with our handle-less dishwasher frame.

### BRIGHTEN YOUR DAY

TOP: Brighten up your kitchen with our under-worktop LED lighting.

GUARANTEED FOR LIFE
FACING PAGE: Strong, secure storage for all your cookware, the drawers on our space tower are guaranteed for life.