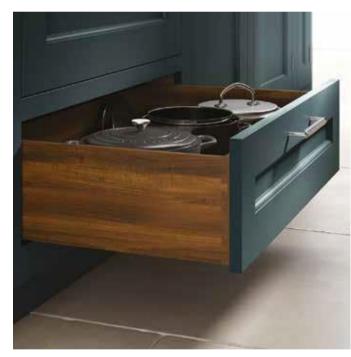

### BRIGHTEN YOUR DAY

TOP: Brighten up your kitchen with our under-worktop LED lighting.

GUARANTEED FOR LIFE
FACING PAGE: Strong, secure storage for all your cookware, the drawers on our space tower are guaranteed for life.