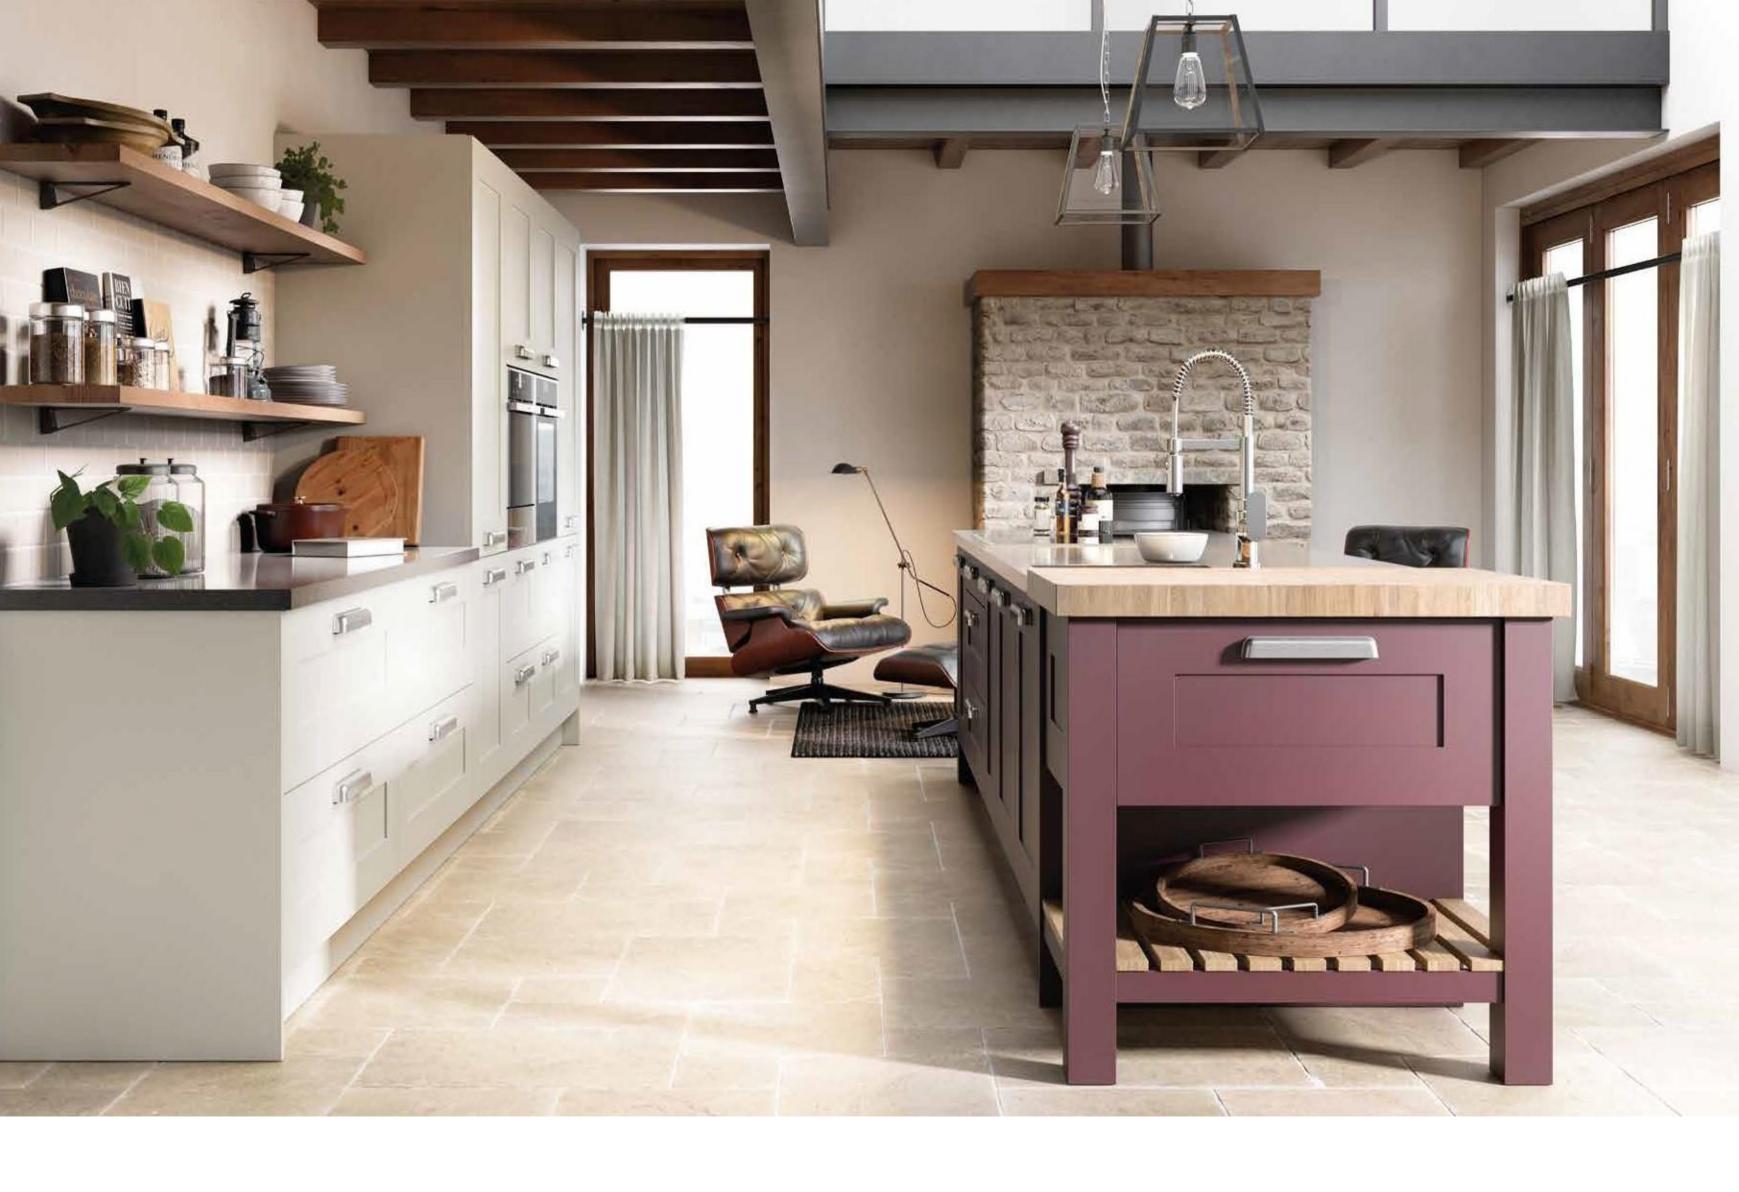

EVERYTHING IN ITS PLACE
TOP: Keep everything just the way you like it in beautiful solid walnut dovetail drawers with integrated dividers.

SYRE PAINTED: Murky Water

HARRIS SMOOTH PAINTED: Scorched Heather and Road Metal