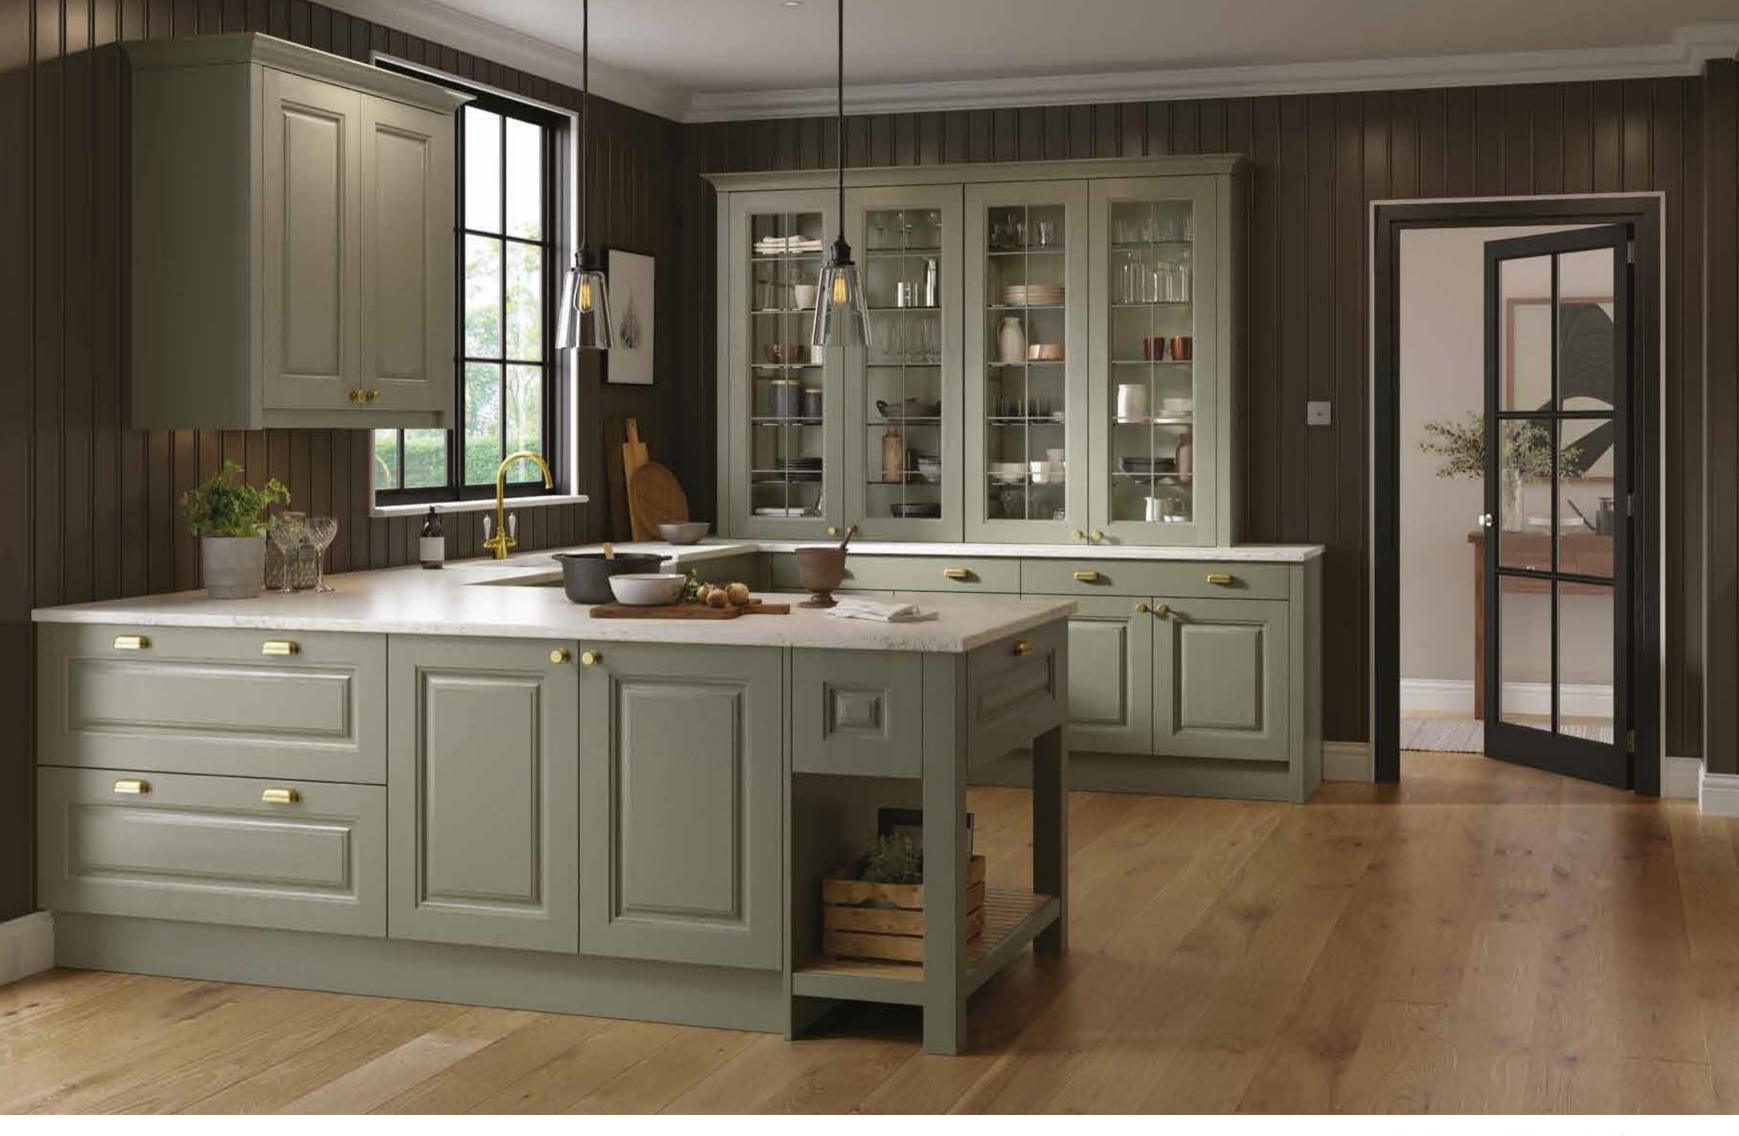

### BUILT FOR THE CONNOISSEUR

FACING PAGE: Our solid oak farmhouse larder, designed with the connoisseur in mind.

EFFORTLESS STYLE

Hassle-free access to all the essentials with our sliding larder.

KILBERRY PAINTED: Moorland Green

KILBERRY PAINTED: Cashmere

PORTREE PAINTED: Elgin Grey

CONIVAL SMOOTH PAINTED: Roofer's Lead and Washed Oak

<u>DEVERON PAINTED</u>: Fired Charcoal and Light Walnut