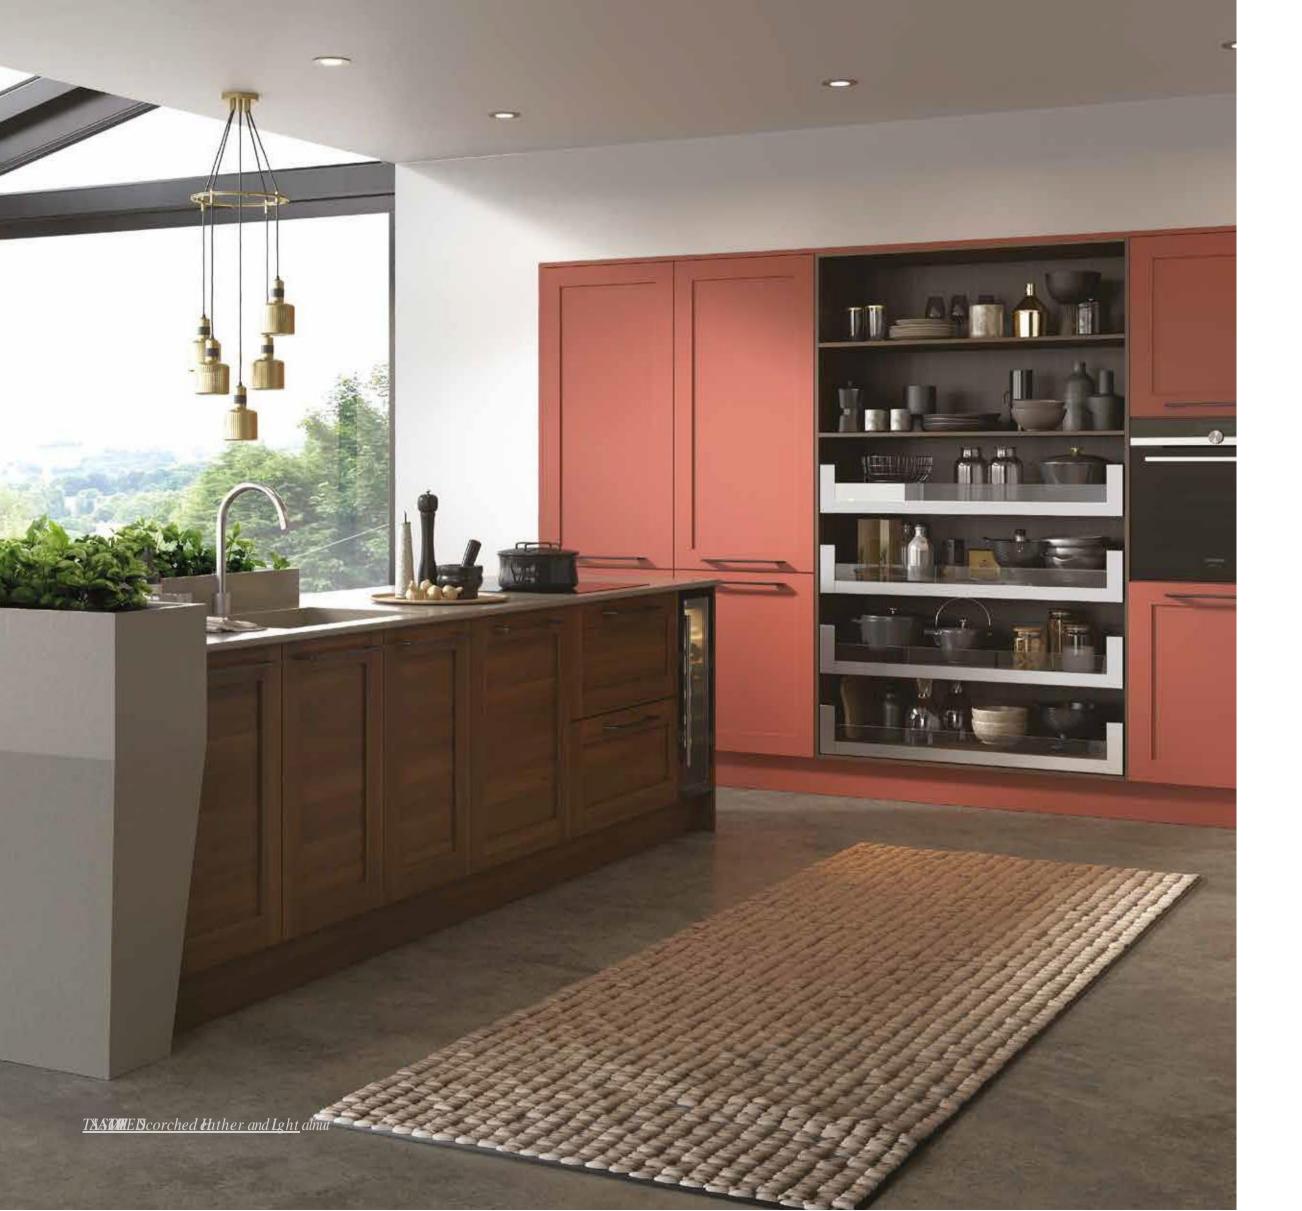

EVERYTHING IN ITS PLACE
TOP: Keep everything just the way you like it in beautiful solid walnut dovetail drawers with integrated dividers.

SYRE PAINTED: Murky Water

HARRIS SMOOTH PAINTED: Scorched Heather and Road Metal