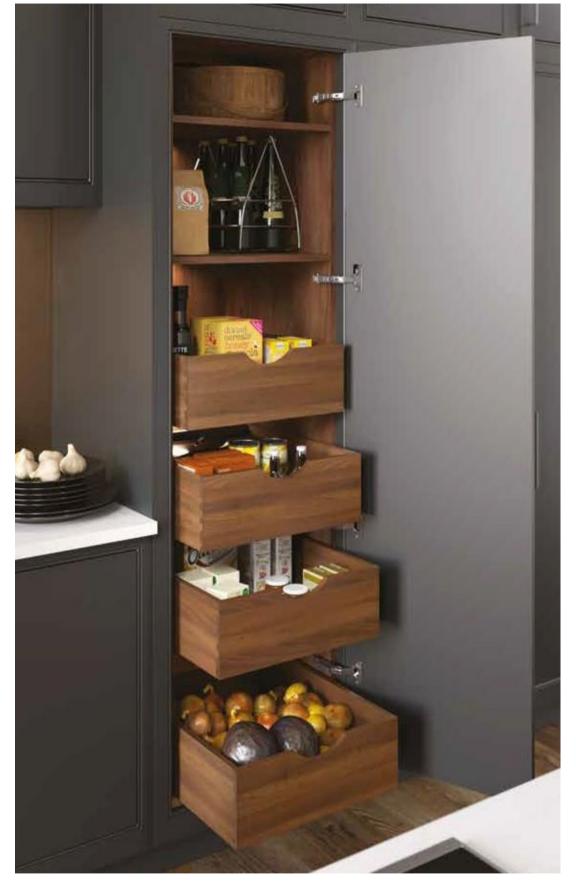

CLASSIC LOOK, MODERN APPROACH

A modern take on the classic pantry, keeping all of your store cupboard goods close to hand while neatly hidden away.

TALLADALE PAINTED: Moorland Green

KutchenPlus Kitchens, 148-150, Essex road, London N1 8LY