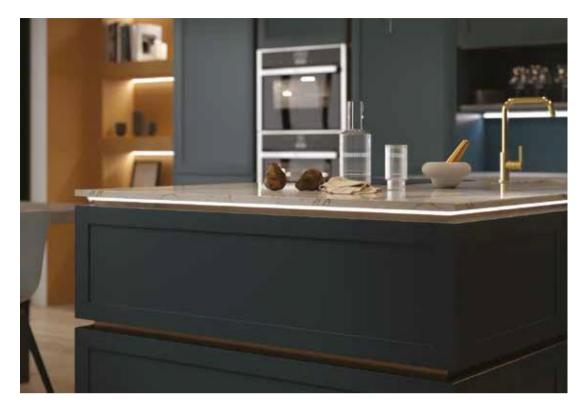

### BRIGHTEN YOUR DAY

TOP: Brighten up your kitchen with our under-worktop LED lighting.

GUARANTEED FOR LIFE
FACING PAGE: Strong, secure storage for all your cookware, the drawers on our space tower are guaranteed for life.