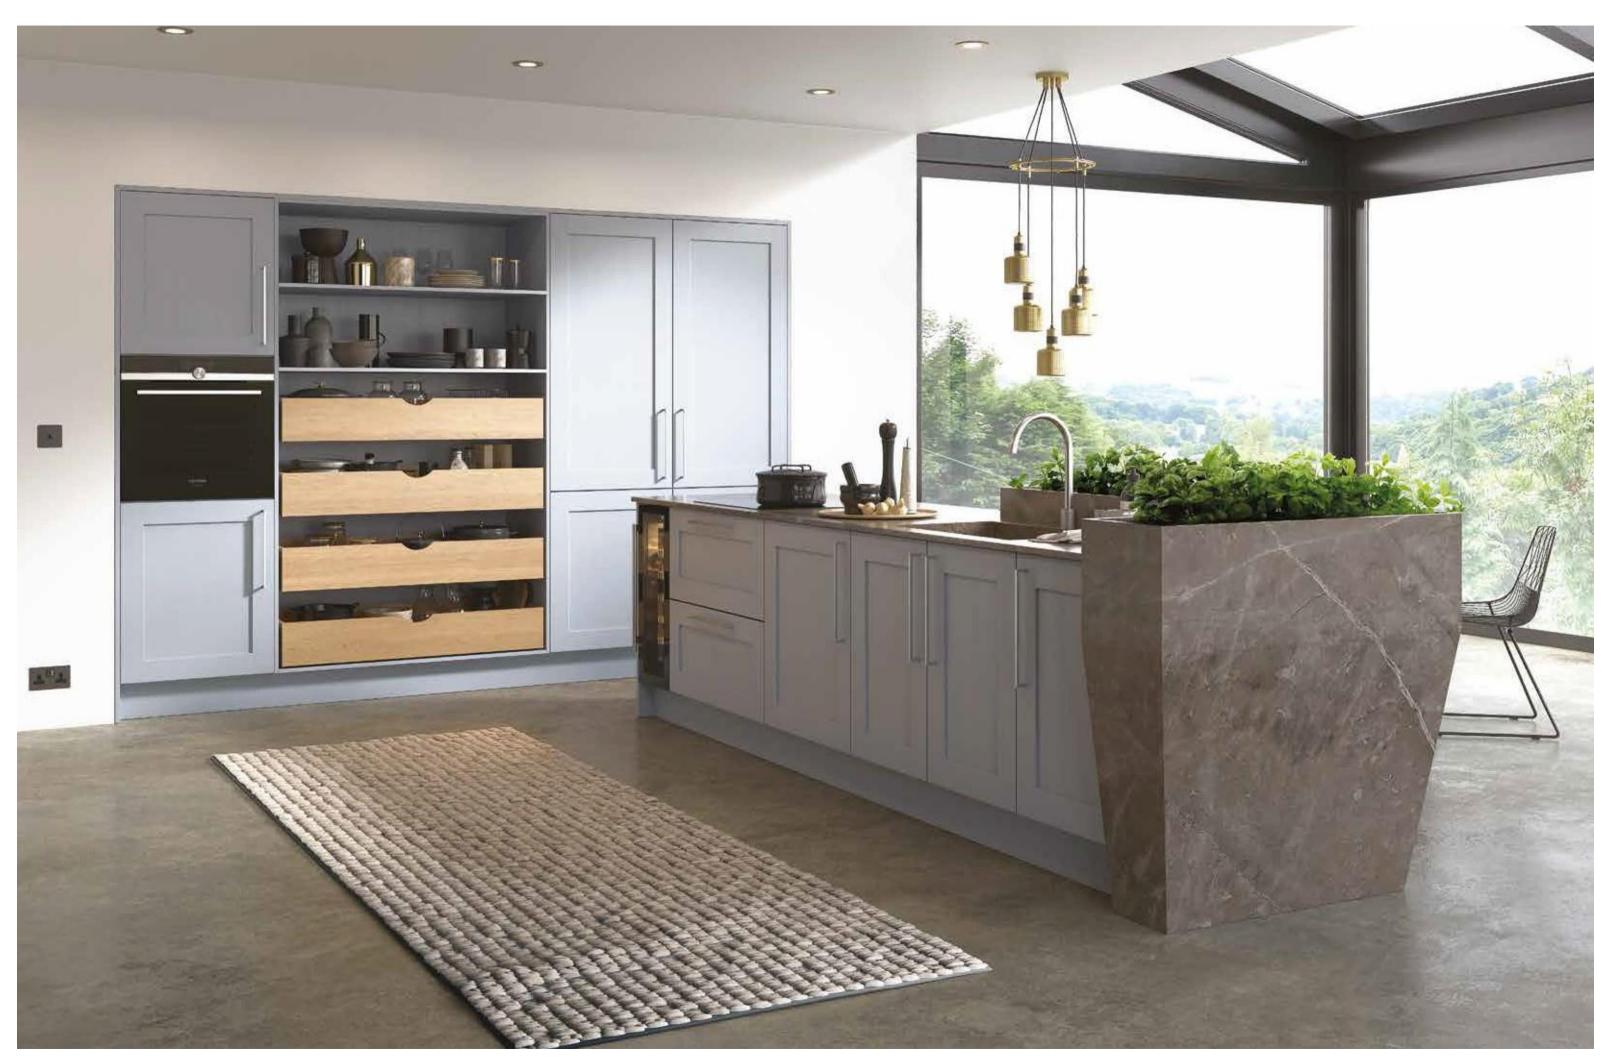

SKYE SMOOTH PAINTED: Light Grey

STORAGE MADE SIMPLE
Smooth, stylish storage to help you maximise your space.