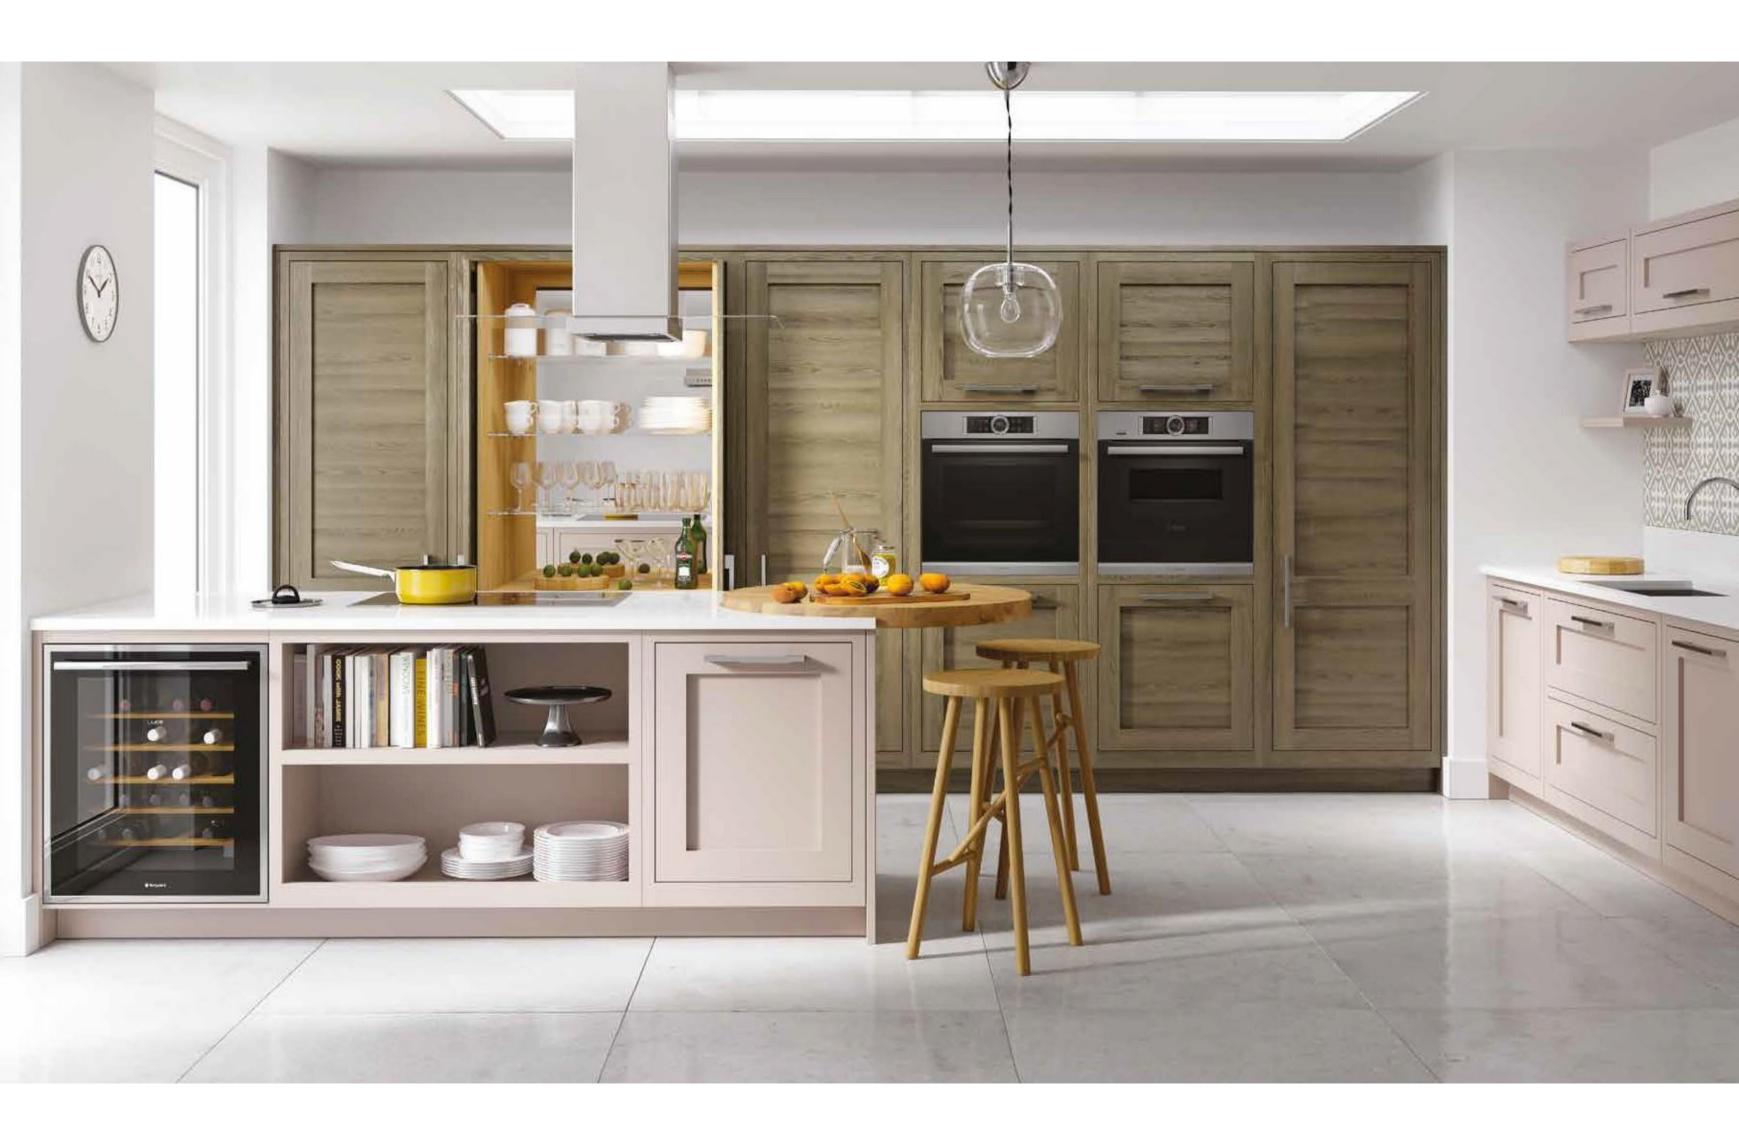

# STYLISH ENTERTAINMENT

FACING PAGE: Entertain in style with a hideaway drinks unit - perfect for when guests pop round.

J<u>URA PAINTED</u>: Northern Lights and Light Oak

A PLACE FOR EVERYTHING
ABOVE: Deep drawers with Blum Perfect Motion runners help you keep everything close at hand.

EVERYTHING IN ITS PLACE
TOP: Keep everything just the way you like it in beautiful solid walnut dovetail drawers with integrated dividers.

SYRE PAINTED: Murky Water

HARRIS SMOOTH PAINTED: Scorched Heather and Road Metal