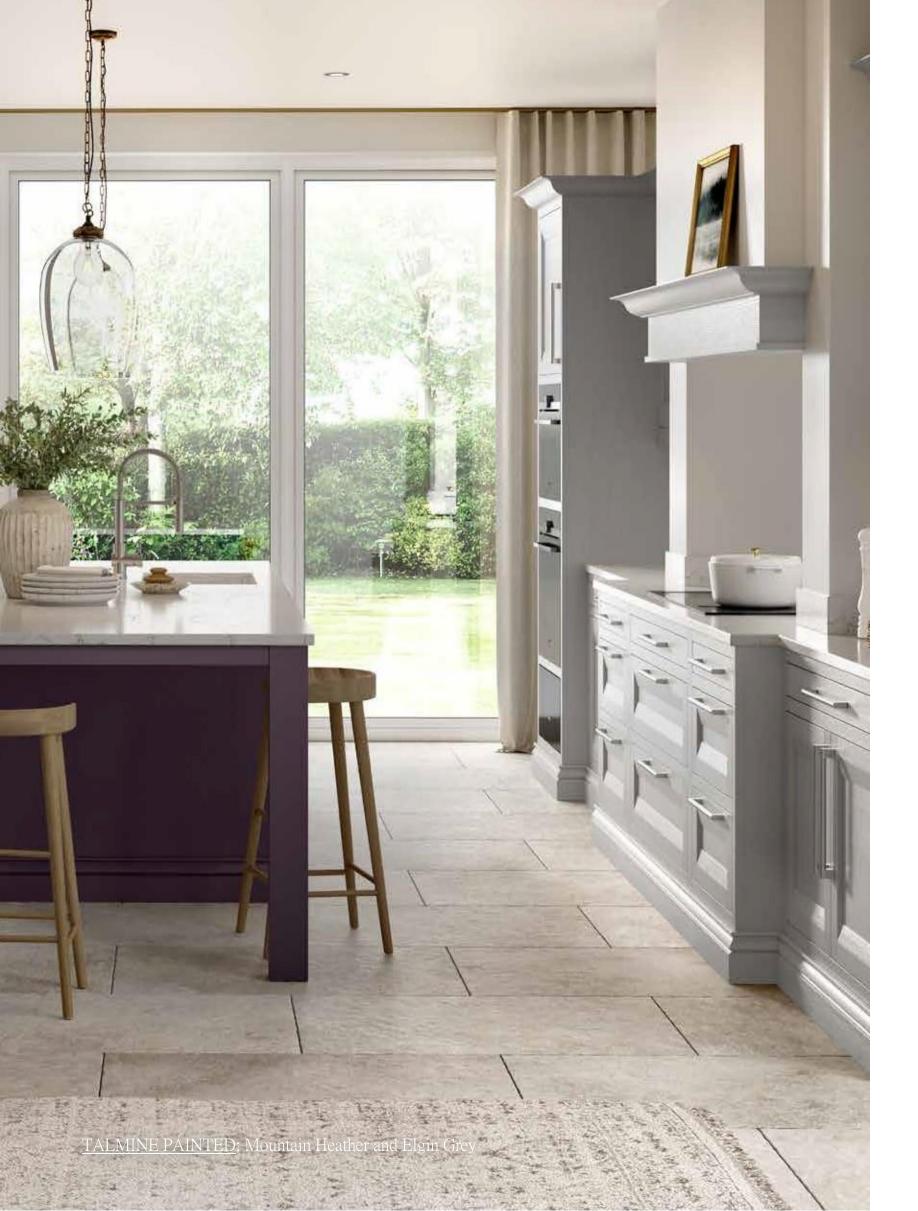

KILBERRY PAINTED: Cashmere

PORTREE PAINTED: Elgin Grey

CONIVAL SMOOTH PAINTED: Roofer's Lead and Washed Oak

<u>DEVERON PAINTED</u>: Fired Charcoal and Light Walnut