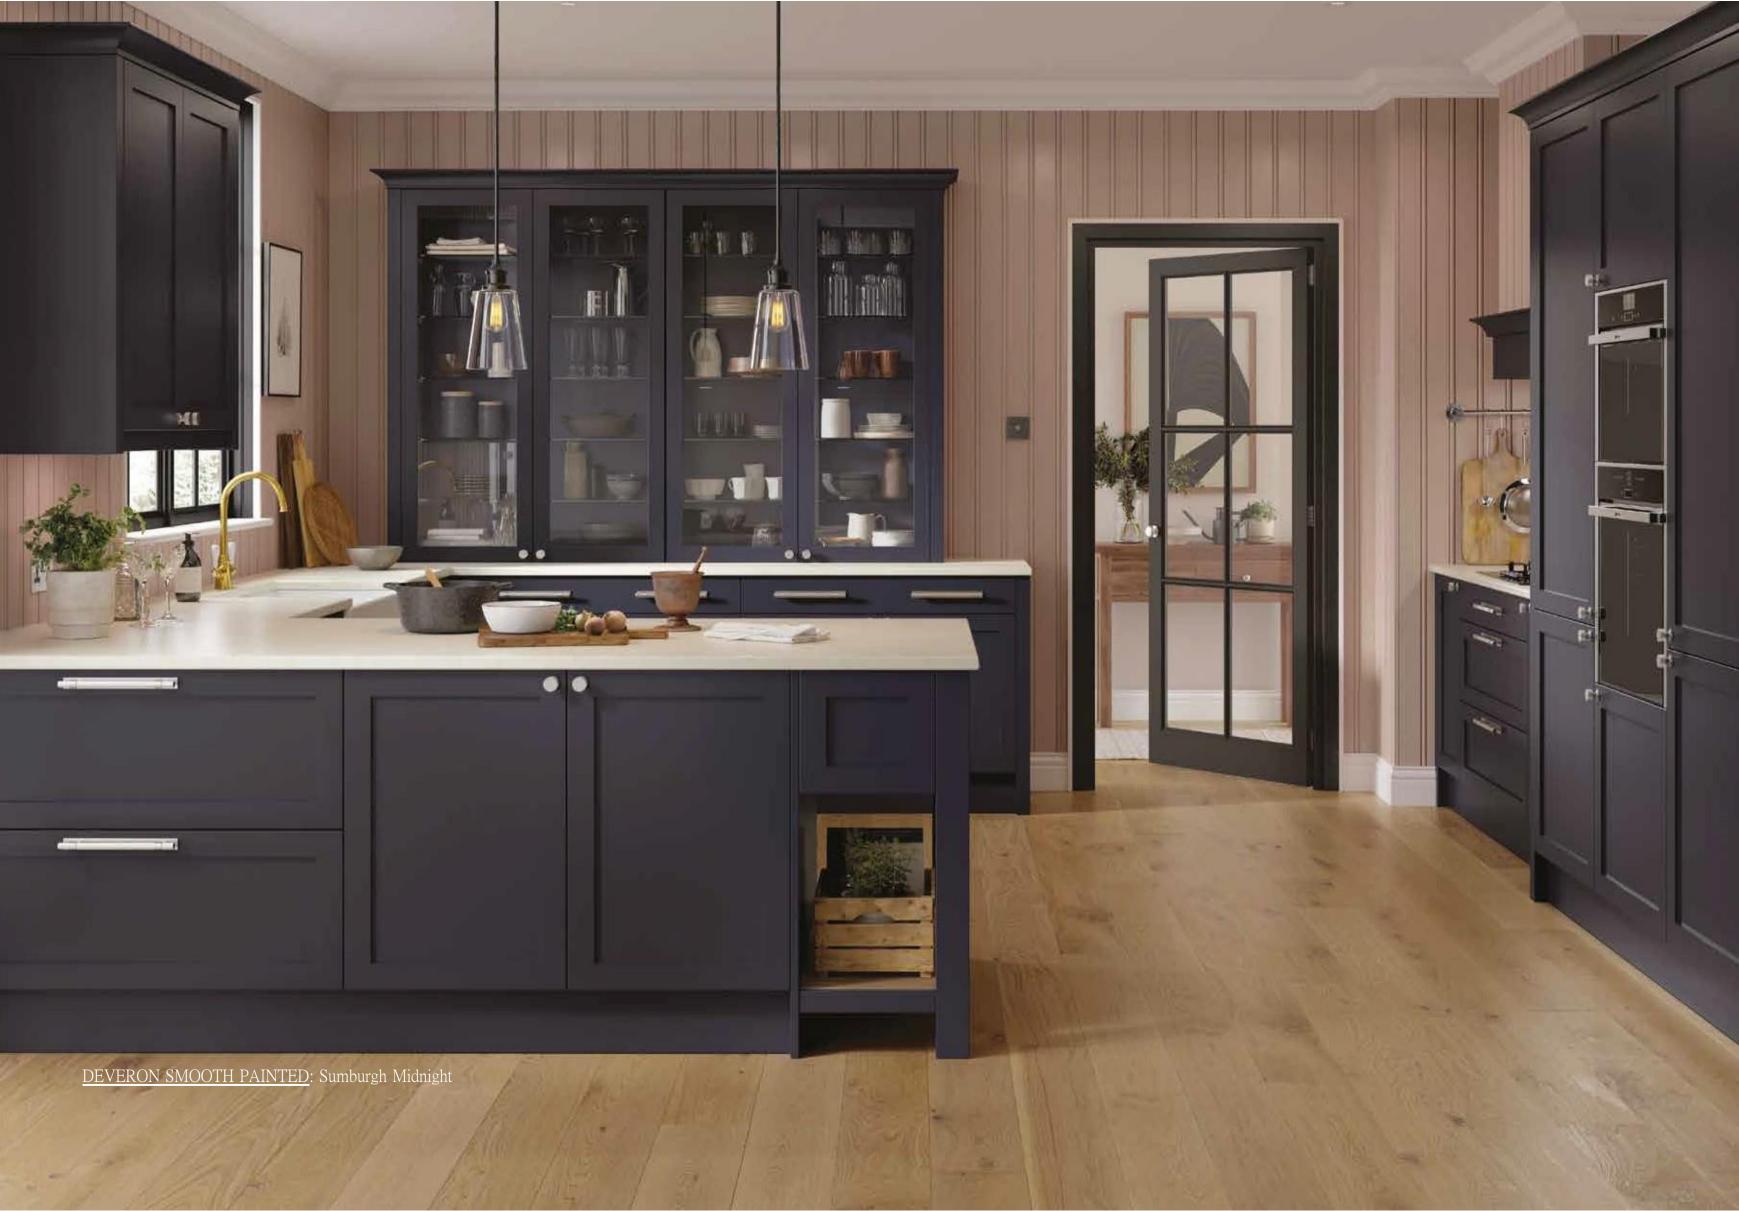

### BUILT FOR THE CONNOISSEUR

FACING PAGE: Our solid oak farmhouse larder, designed with the connoisseur in mind.

EFFORTLESS STYLE

Hassle-free access to all the essentials with our sliding larder.

KILBERRY PAINTED: Moorland Green

KILBERRY PAINTED: Cashmere

PORTREE PAINTED: Elgin Grey

CONIVAL SMOOTH PAINTED: Roofer's Lead and Washed Oak

<u>DEVERON PAINTED</u>: Fired Charcoal and Light Walnut