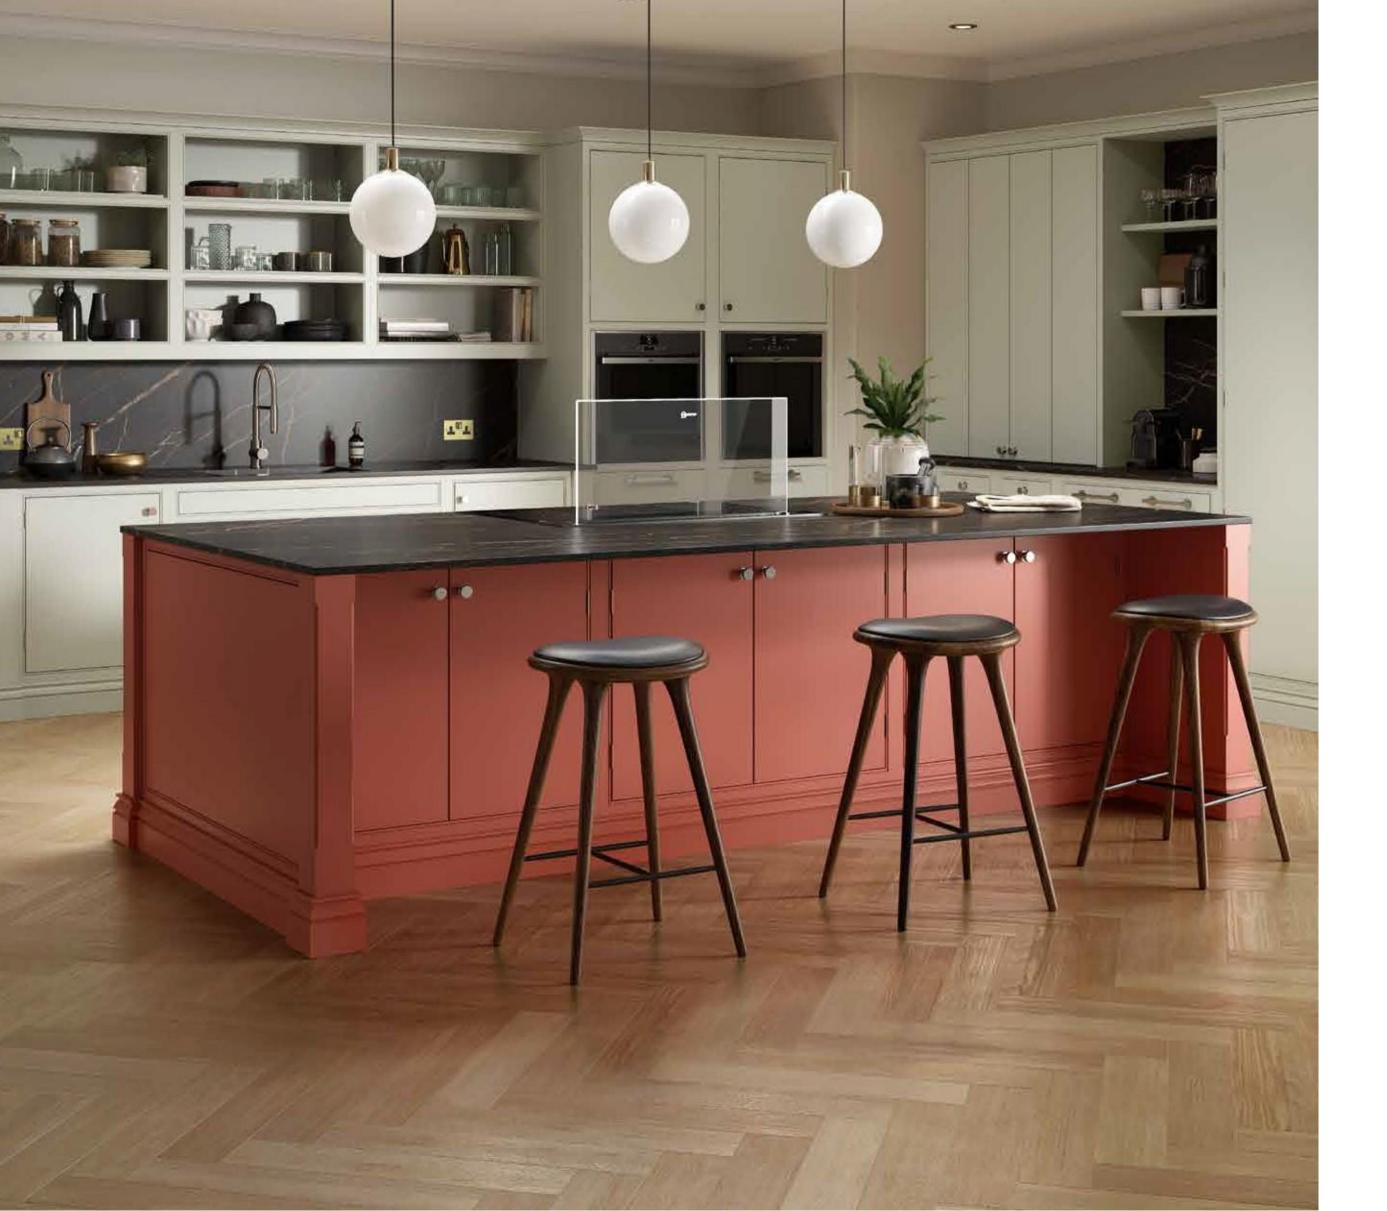

TARANSAY SMOOTH PAINTED: Caithness Slate and Light Oak

SIMPLE RECYCLING

This twin bin system offers convenient recycling.

ASSYNT SMOOTH PAINTED: Caithness Slate

SKYE SMOOTH PAINTED:
Sunburst and Sumburgh Midnight

SKYE SMOOTH PAINTED: Light Grey

STORAGE MADE SIMPLE
Smooth, stylish storage to help you maximise your space.