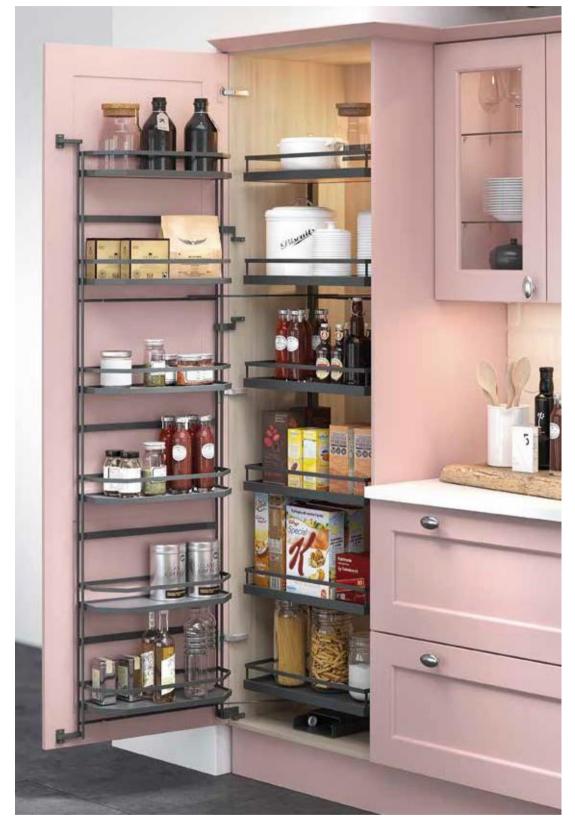

CLASSIC LOOK, MODERN APPROACH

A modern take on the classic pantry, keeping all of your store cupboard goods close to hand while neatly hidden away.

TALLADALE PAINTED: Moorland Green

KutchenPlus Kitchens, 148-150, Essex road, London N1 8LY