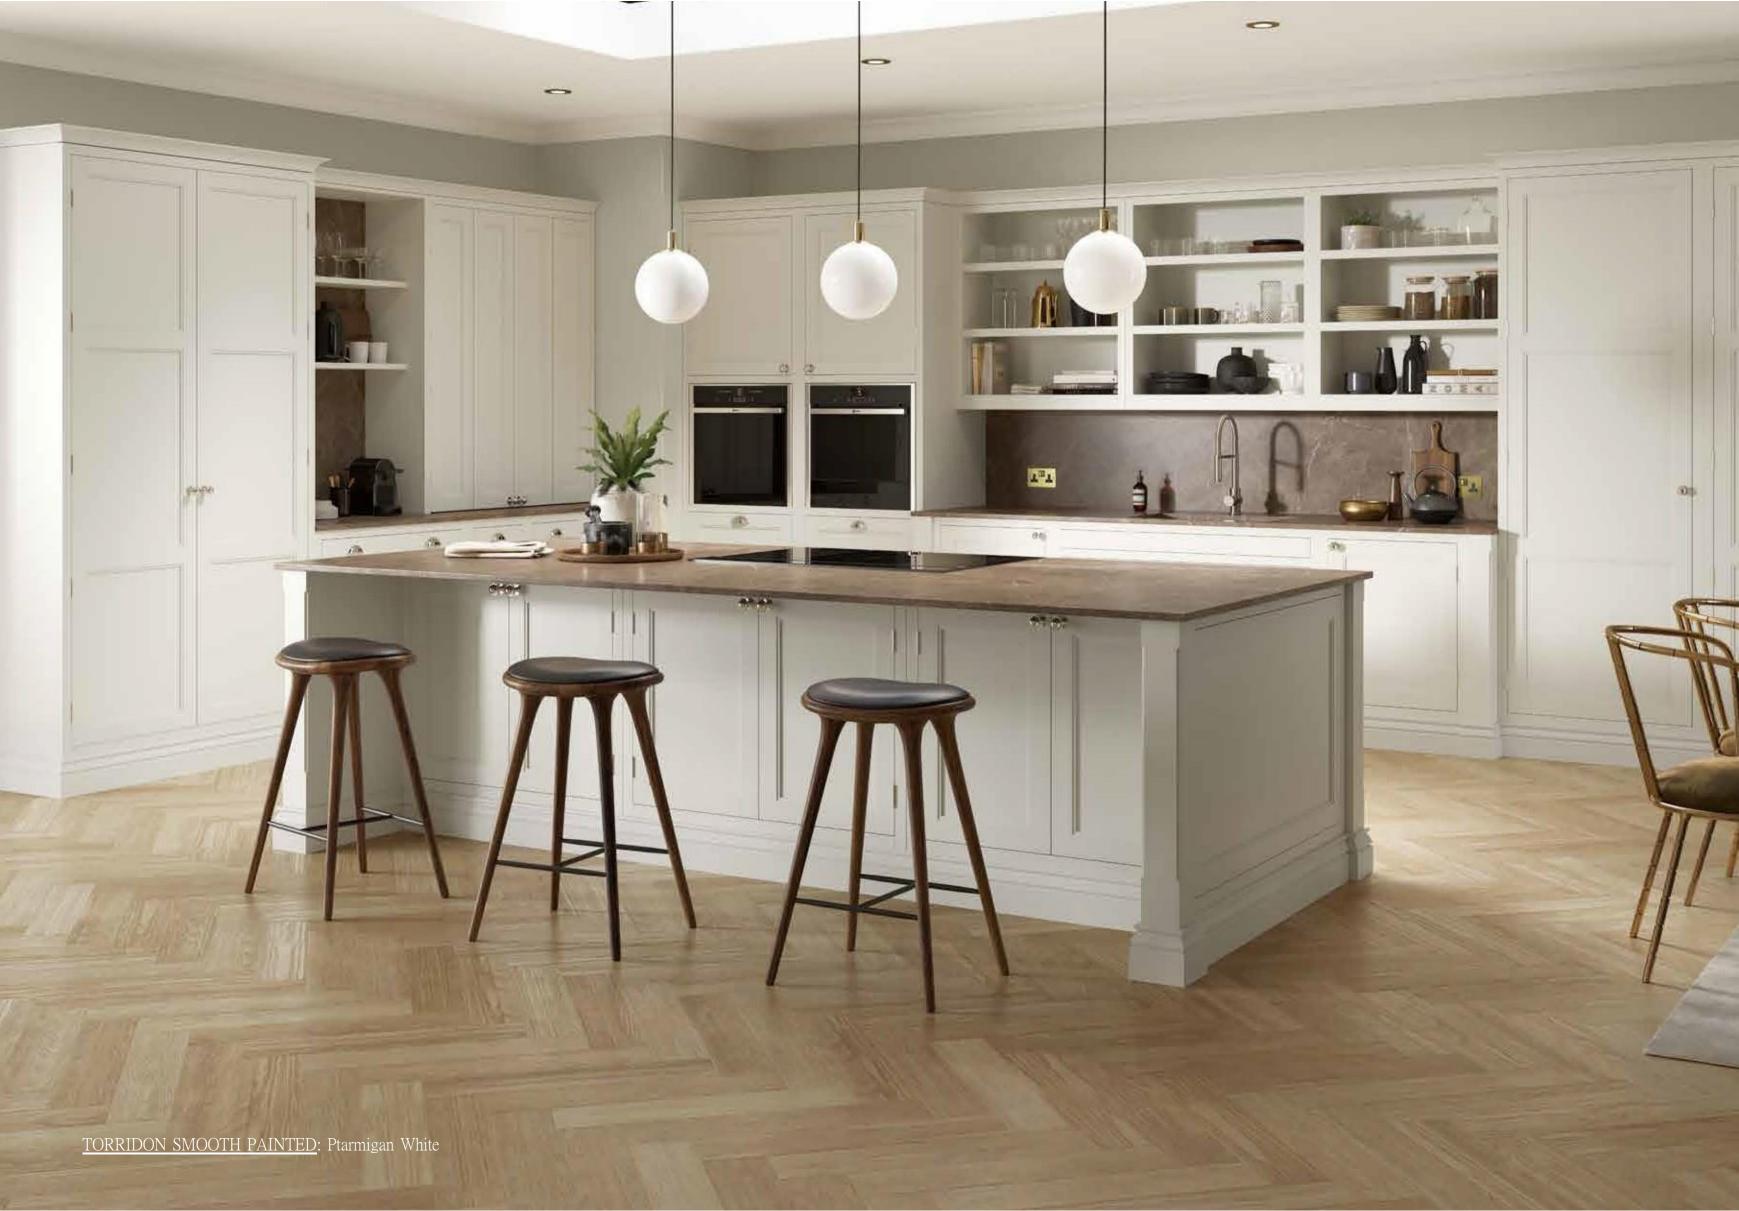

.

### BUILT FOR THE CONNOISSEUR

FACING PAGE: Our solid oak farmhouse larder, designed with the connoisseur in mind.







EFFORTLESS STYLE

Hassle-free access to all the essentials with our sliding larder.



KILBERRY PAINTED: Moorland Green



KILBERRY PAINTED: Cashmere





PORTREE PAINTED: Elgin Grey







CONIVAL SMOOTH PAINTED: Roofer's Lead and Washed Oak









<u>DEVERON PAINTED</u>: Fired Charcoal and Light Walnut









# CLEAN, CONTINUOUS, SOPHISTICATION

ABOVE: Keep a clean, continuous feel to your cabinets with our handle-less dishwasher frame.

### BRIGHTEN YOUR DAY

TOP: Brighten up your kitchen with our under-worktop LED lighting.

GUARANTEED FOR LIFE
FACING PAGE: Strong, secure storage for all your cookware, the drawers on our space tower are guaranteed for life.









TARANSAY SMOOTH PAINTED: Caithness Slate and Light Oak





SIMPLE RECYCLING

This twin bin system offers convenient recycling.



ASSYNT SMOOTH PAINTED: Caithness Slate





SKYE SMOOTH PAINTED:
Sunburst and Sumburgh Midnight



SKYE SMOOTH PAINTED: Light Grey





STORAGE MADE SIMPLE
Smooth, stylish storage to help you maximise your space.

# STYLISH ENTERTAINMENT

FACING PAGE: Entertain in style with a hideaway drinks unit - perfect for when guests pop round.



J<u>URA PAINTED</u>: Northern Lights and Light Oak













A PLACE FOR EVERYTHING
ABOVE: Deep drawers with Blum Perfect Motion runners help you keep everything close at hand.

EVERYTHING IN ITS PLACE
TOP: Keep everything just the way you like it in beautiful solid walnut dovetail drawers with integrated dividers.