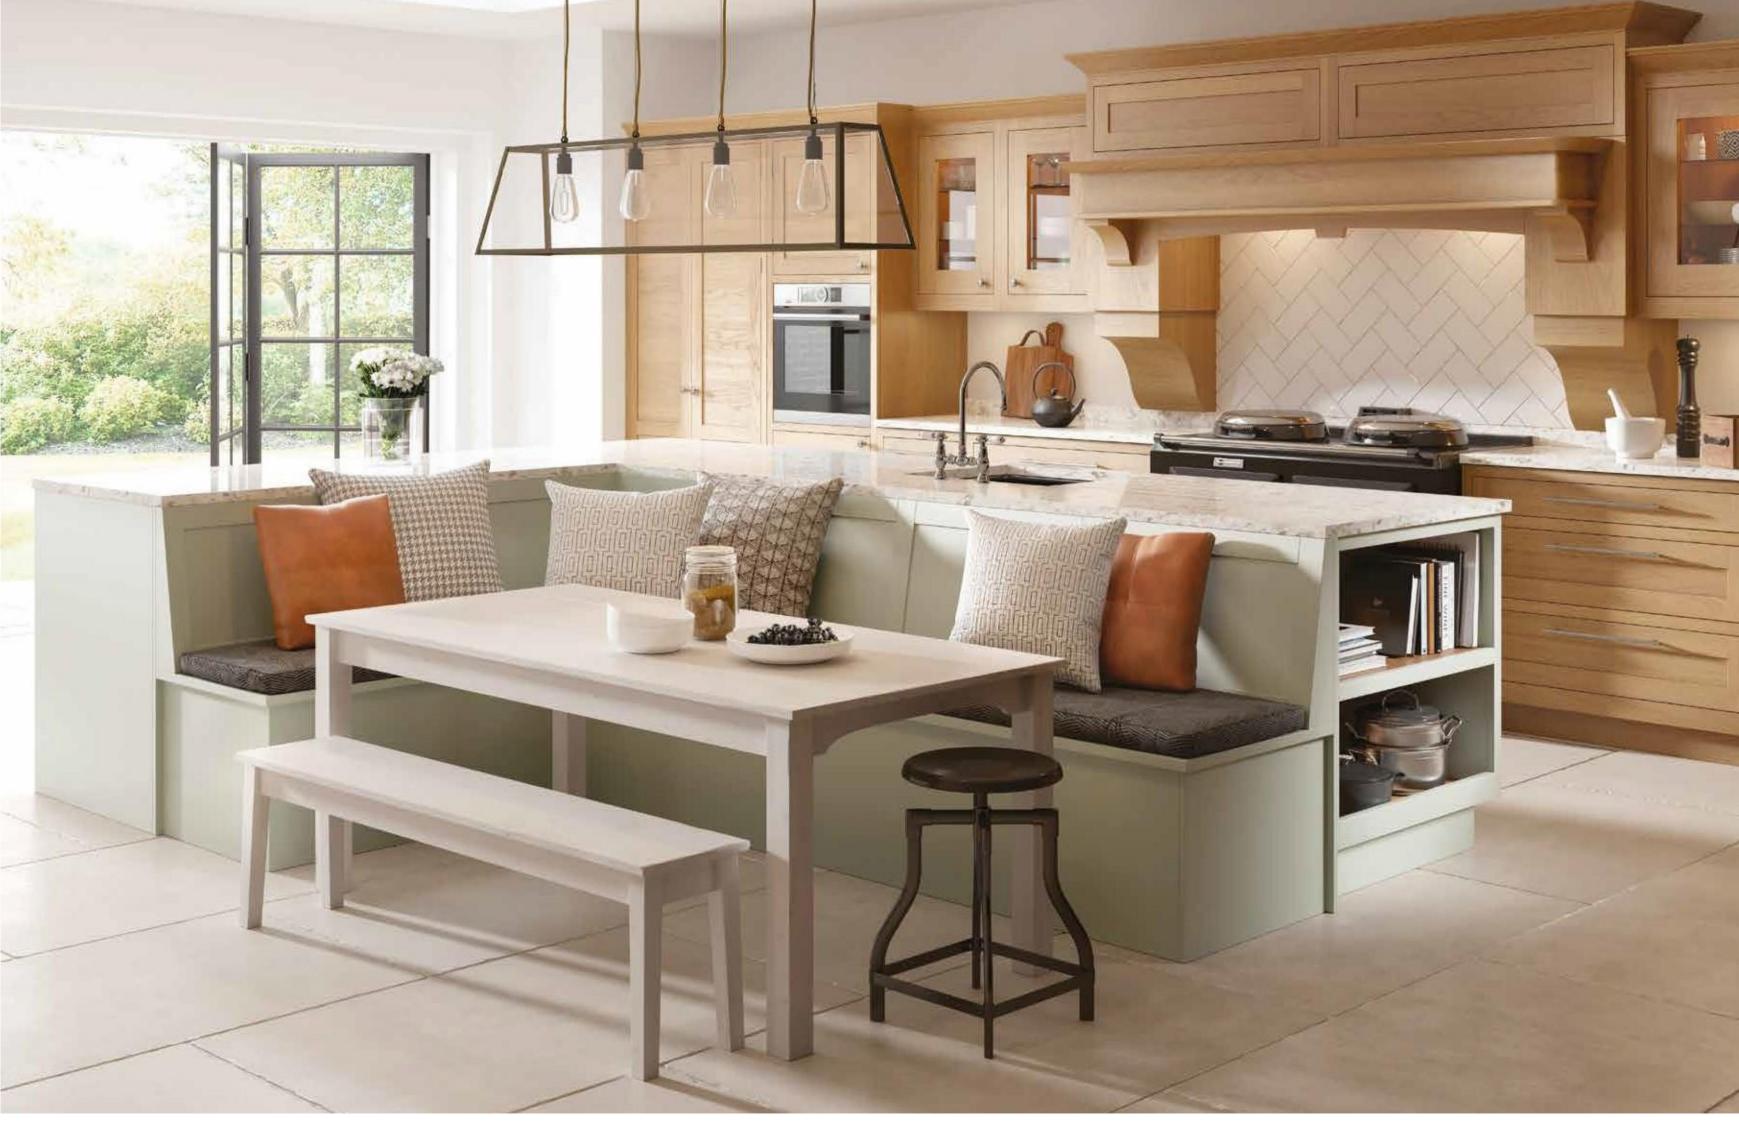

EVERYTHING IN ITS PLACE
TOP: Keep everything just the way you like it in beautiful solid walnut dovetail drawers with integrated dividers.

SYRE PAINTED: Murky Water

HARRIS SMOOTH PAINTED: Scorched Heather and Road Metal