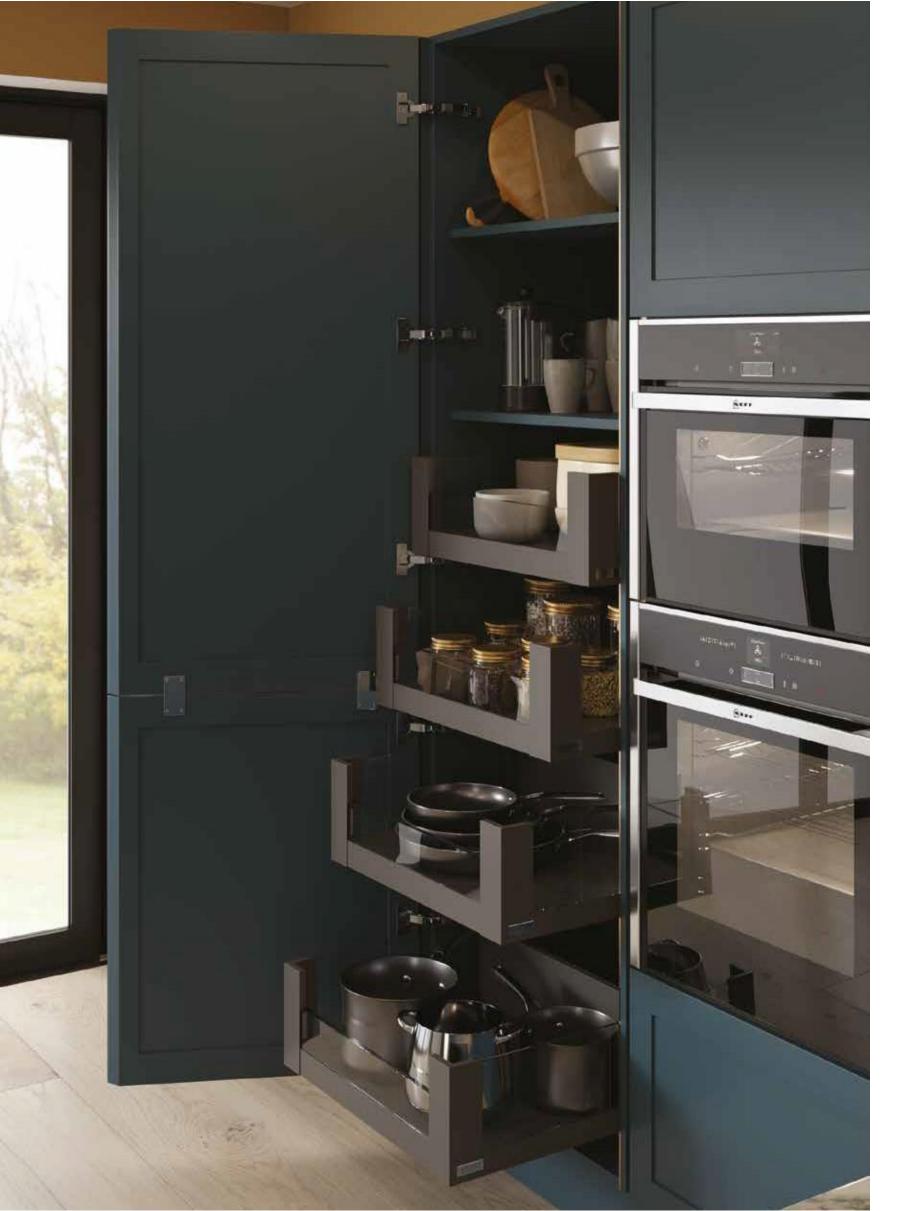

### BRIGHTEN YOUR DAY

TOP: Brighten up your kitchen with our under-worktop LED lighting.

GUARANTEED FOR LIFE
FACING PAGE: Strong, secure storage for all your cookware, the drawers on our space tower are guaranteed for life.