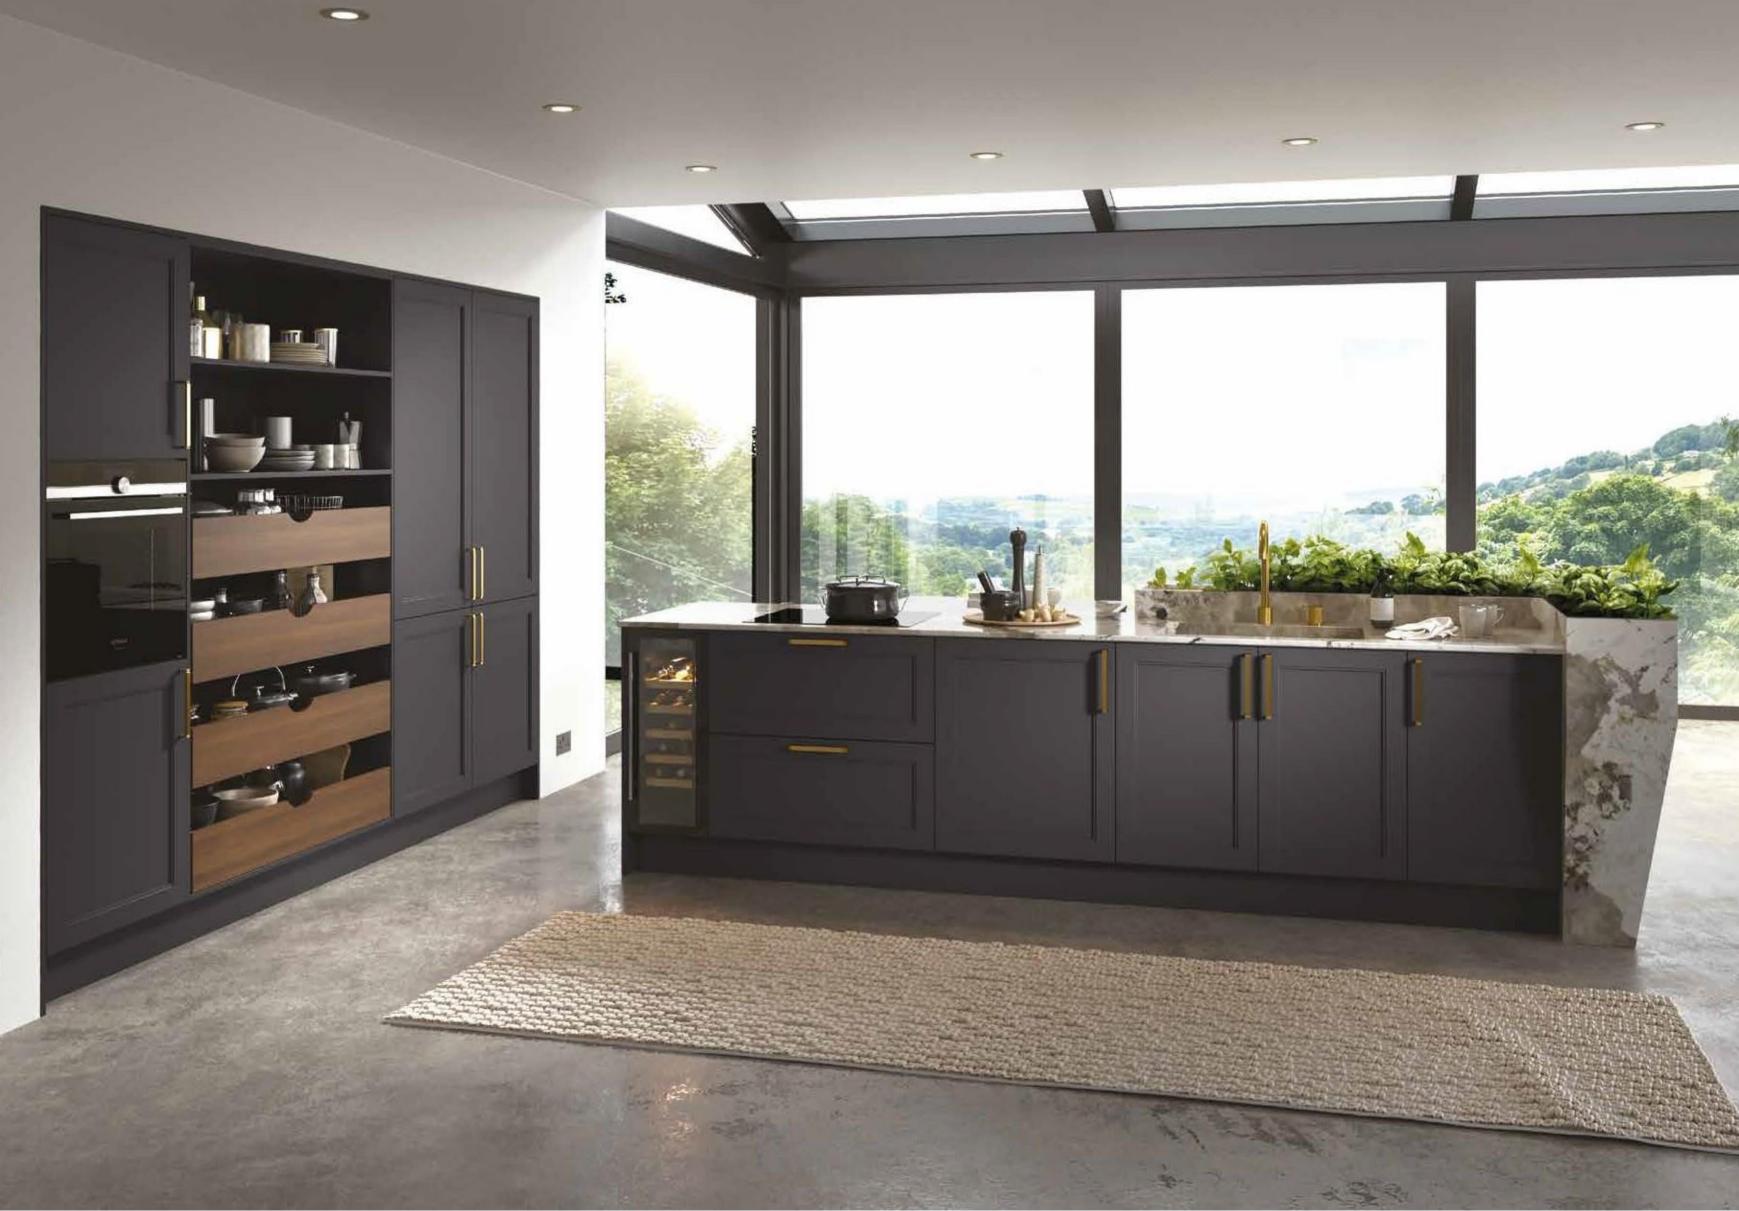

### BUILT FOR THE CONNOISSEUR

FACING PAGE: Our solid oak farmhouse larder, designed with the connoisseur in mind.

EFFORTLESS STYLE

Hassle-free access to all the essentials with our sliding larder.

KILBERRY PAINTED: Moorland Green