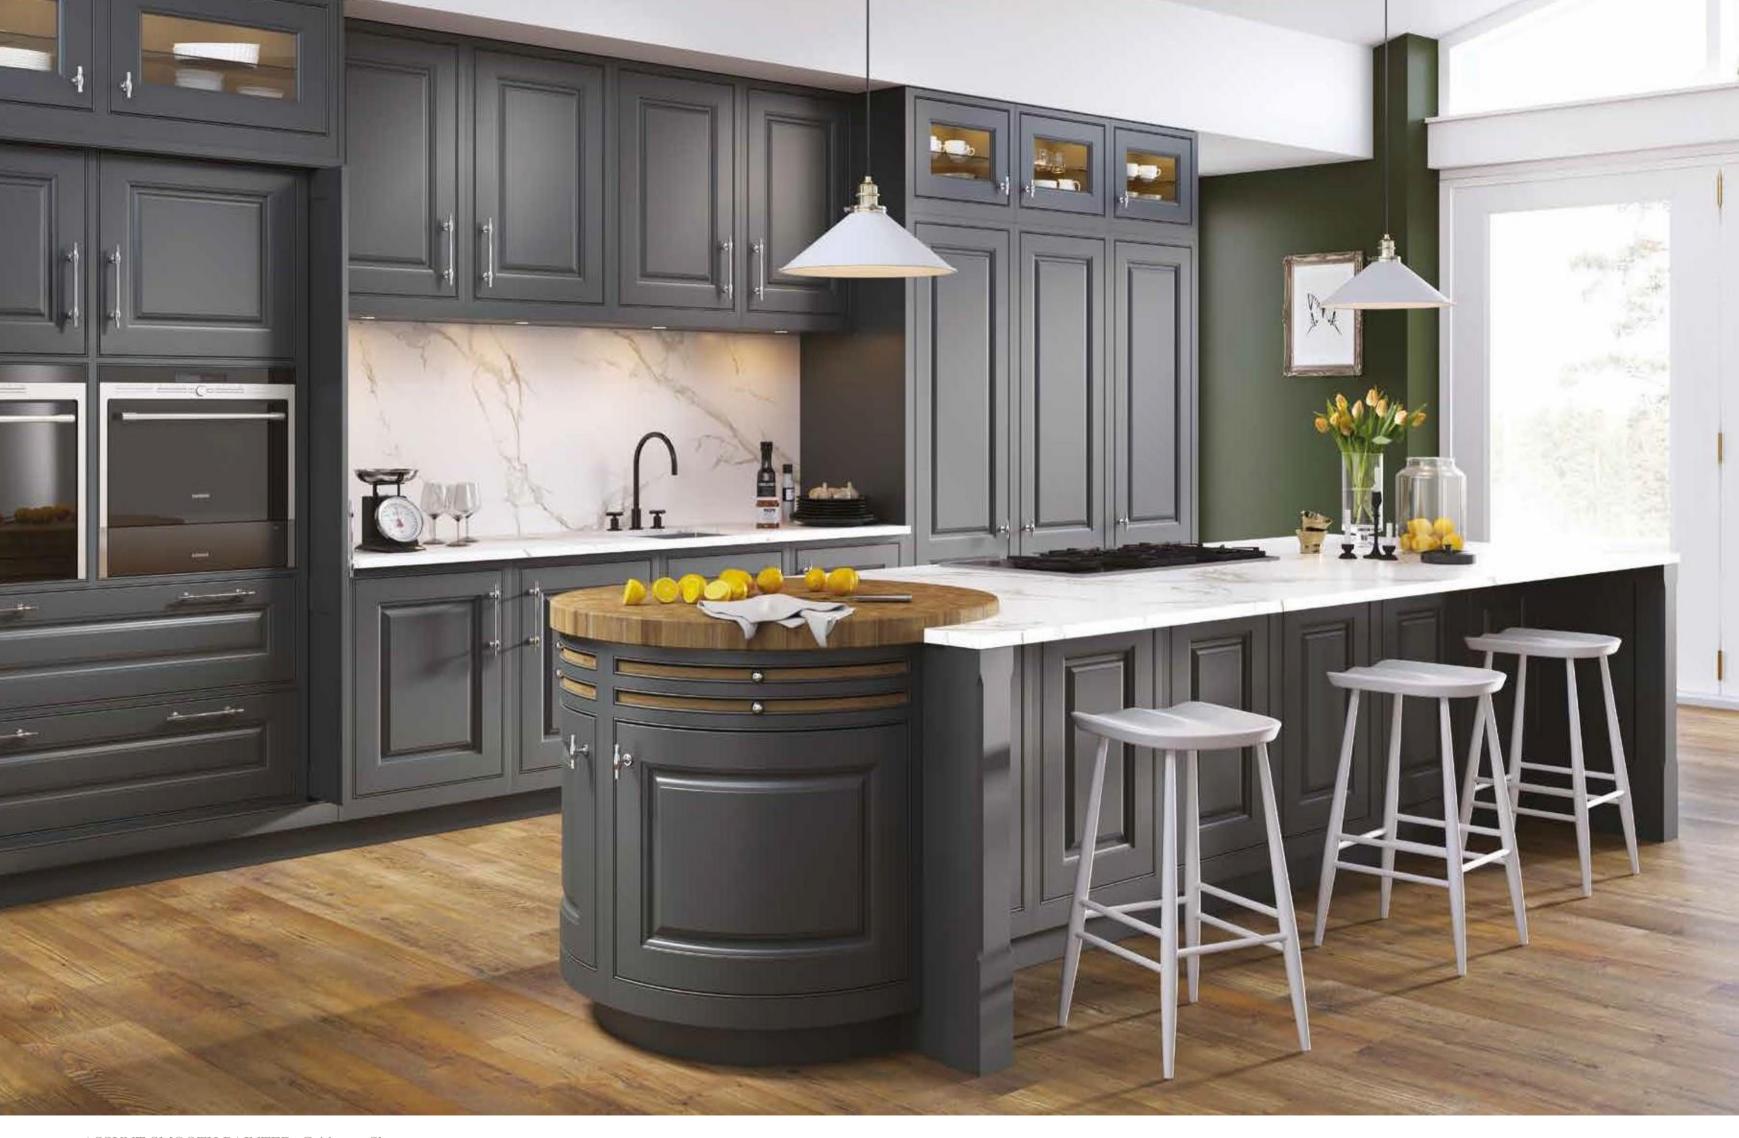

KILBERRY PAINTED: Cashmere

PORTREE PAINTED: Elgin Grey

CONIVAL SMOOTH PAINTED: Roofer's Lead and Washed Oak

<u>DEVERON PAINTED</u>: Fired Charcoal and Light Walnut