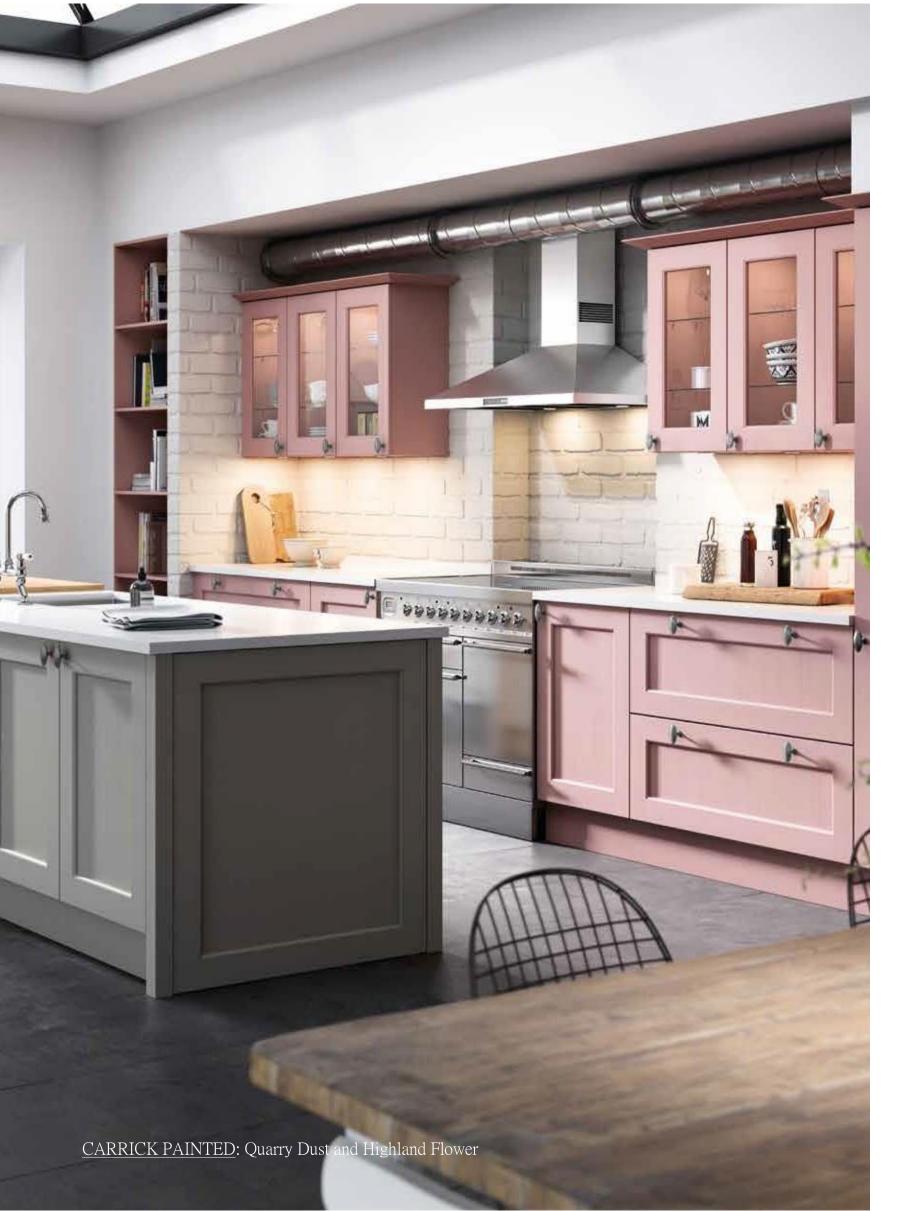

EVERYTHING IN ITS PLACE
TOP: Keep everything just the way you like it in beautiful solid walnut dovetail drawers with integrated dividers.

SYRE PAINTED: Murky Water

HARRIS SMOOTH PAINTED: Scorched Heather and Road Metal