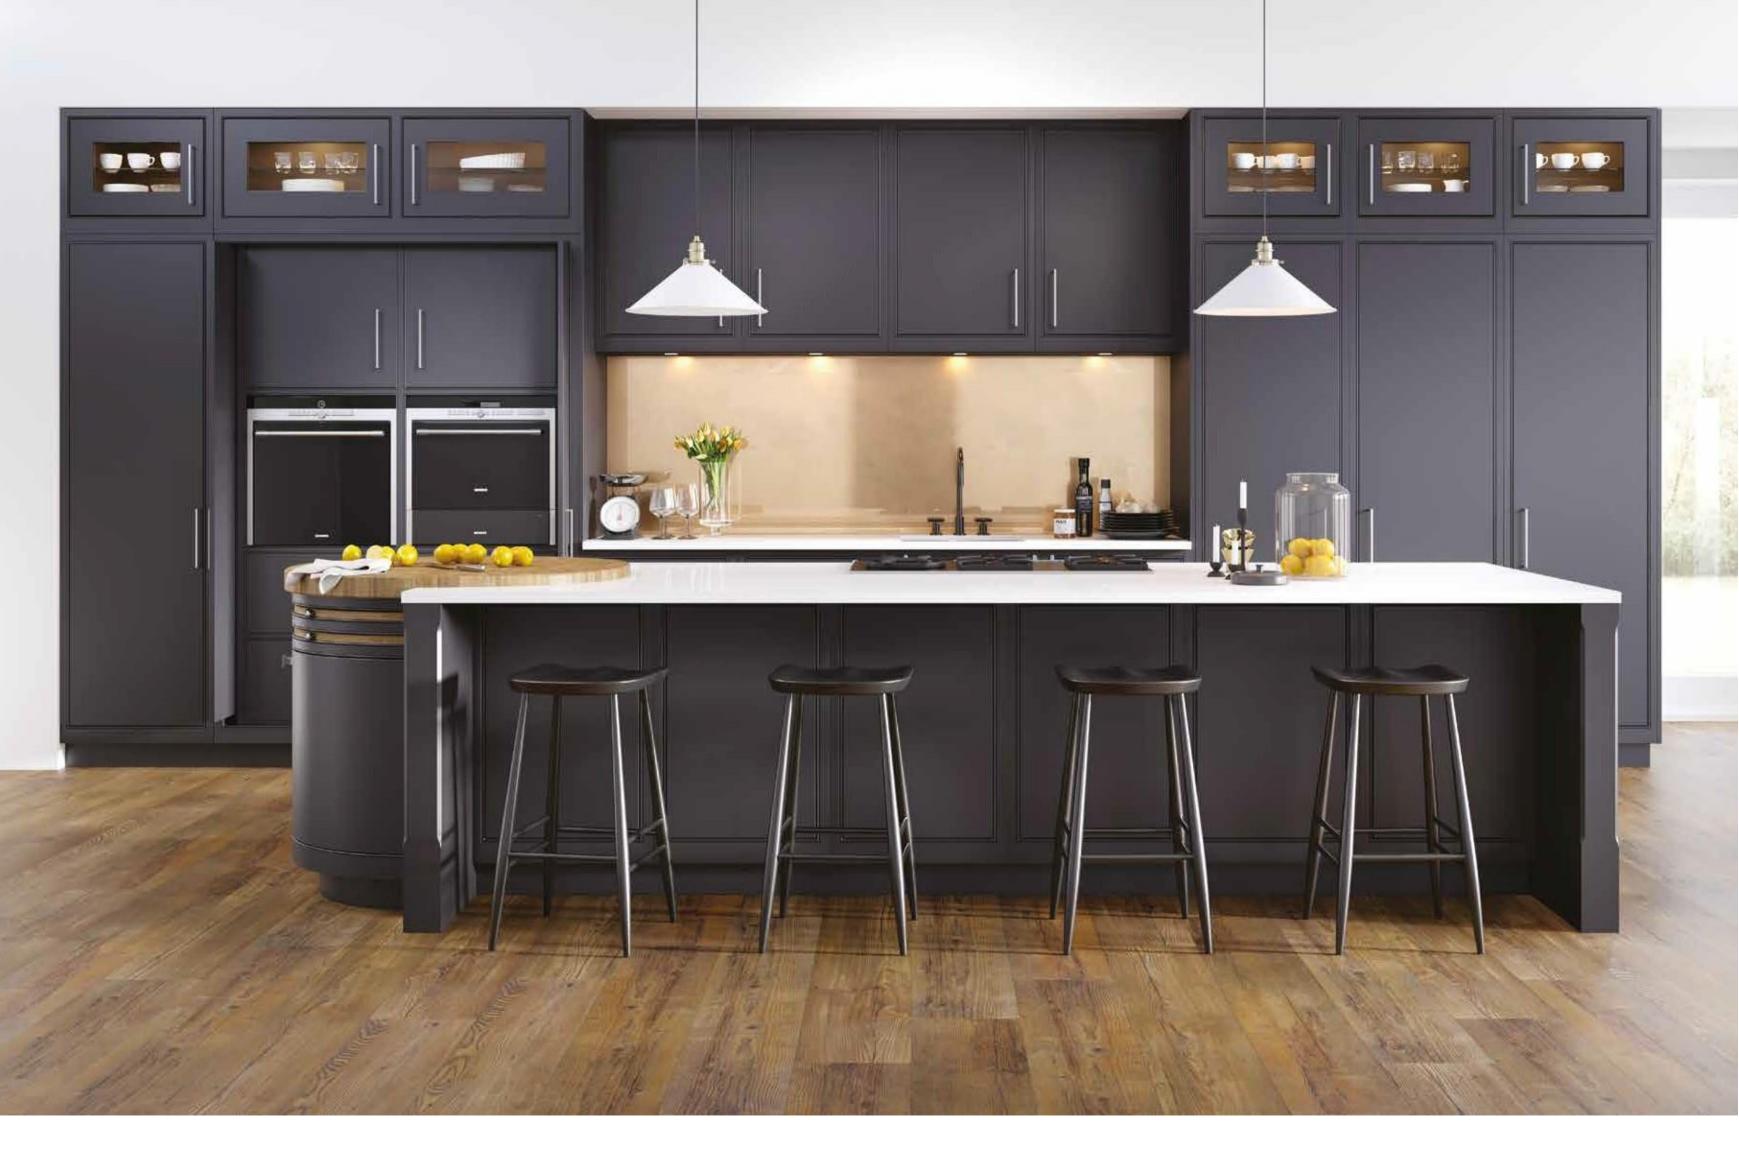

EVERYTHING IN ITS PLACE
TOP: Keep everything just the way you like it in beautiful solid walnut dovetail drawers with integrated dividers.

SYRE PAINTED: Murky Water

HARRIS SMOOTH PAINTED: Scorched Heather and Road Metal