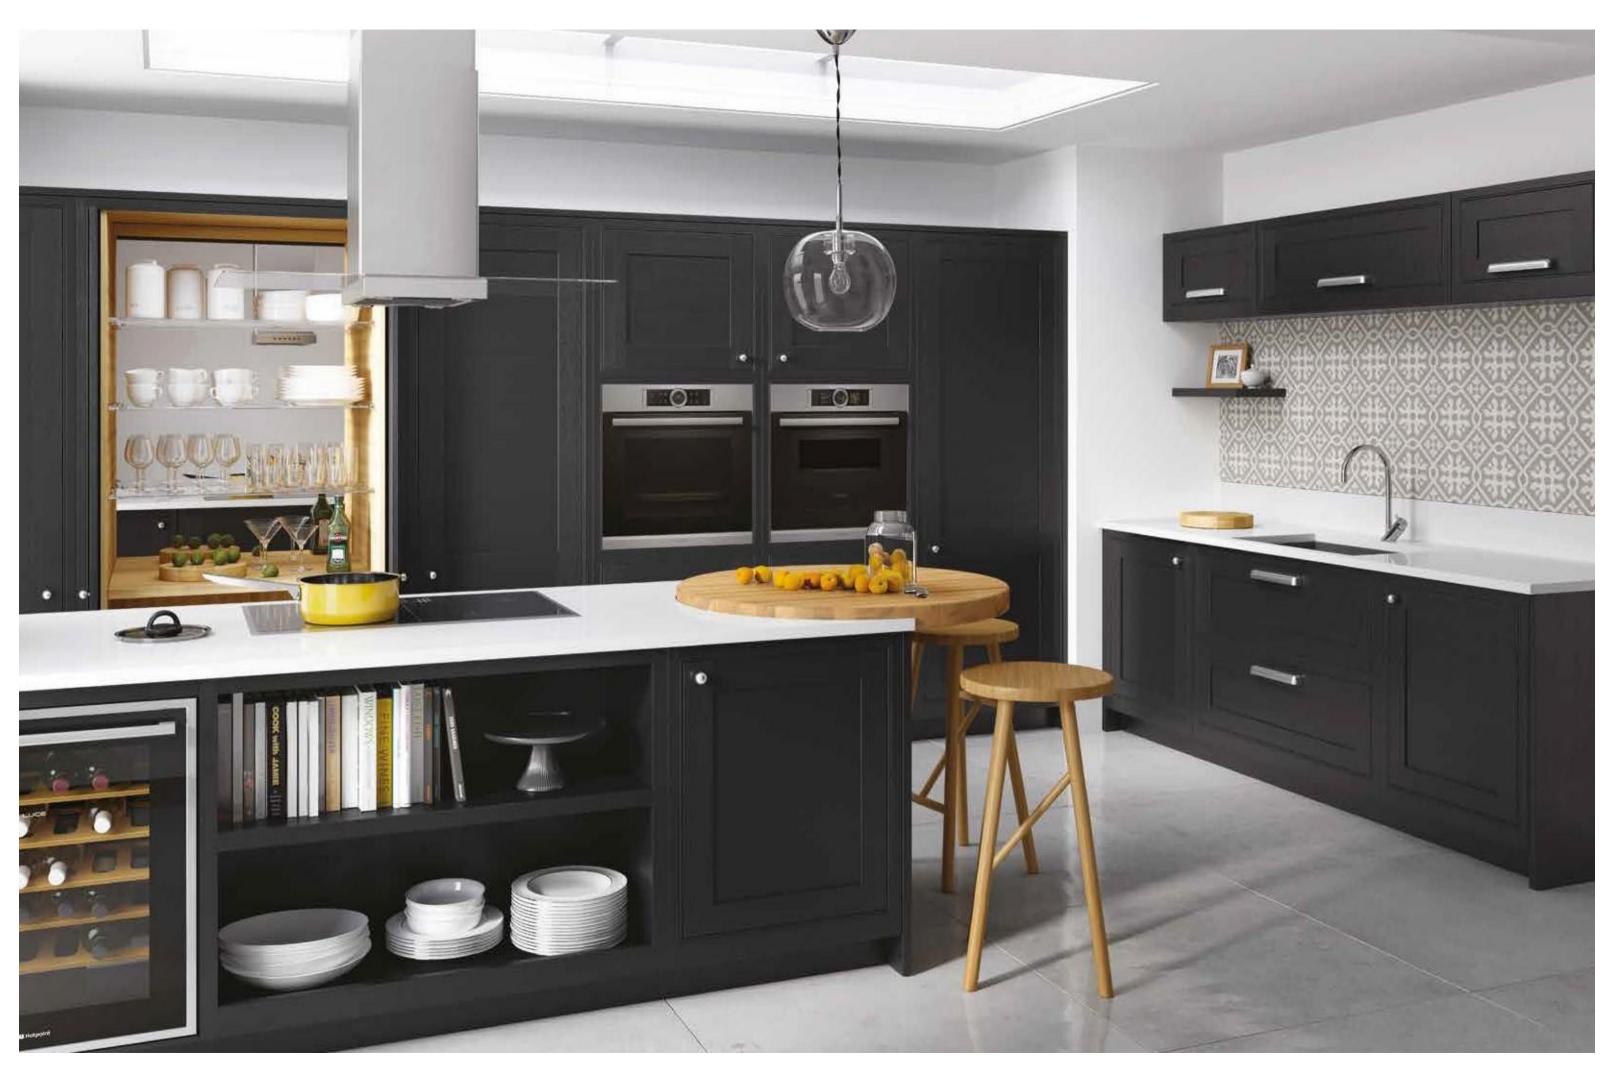

EVERYTHING IN ITS PLACE
TOP: Keep everything just the way you like it in beautiful solid walnut dovetail drawers with integrated dividers.

SYRE PAINTED: Murky Water

HARRIS SMOOTH PAINTED: Scorched Heather and Road Metal