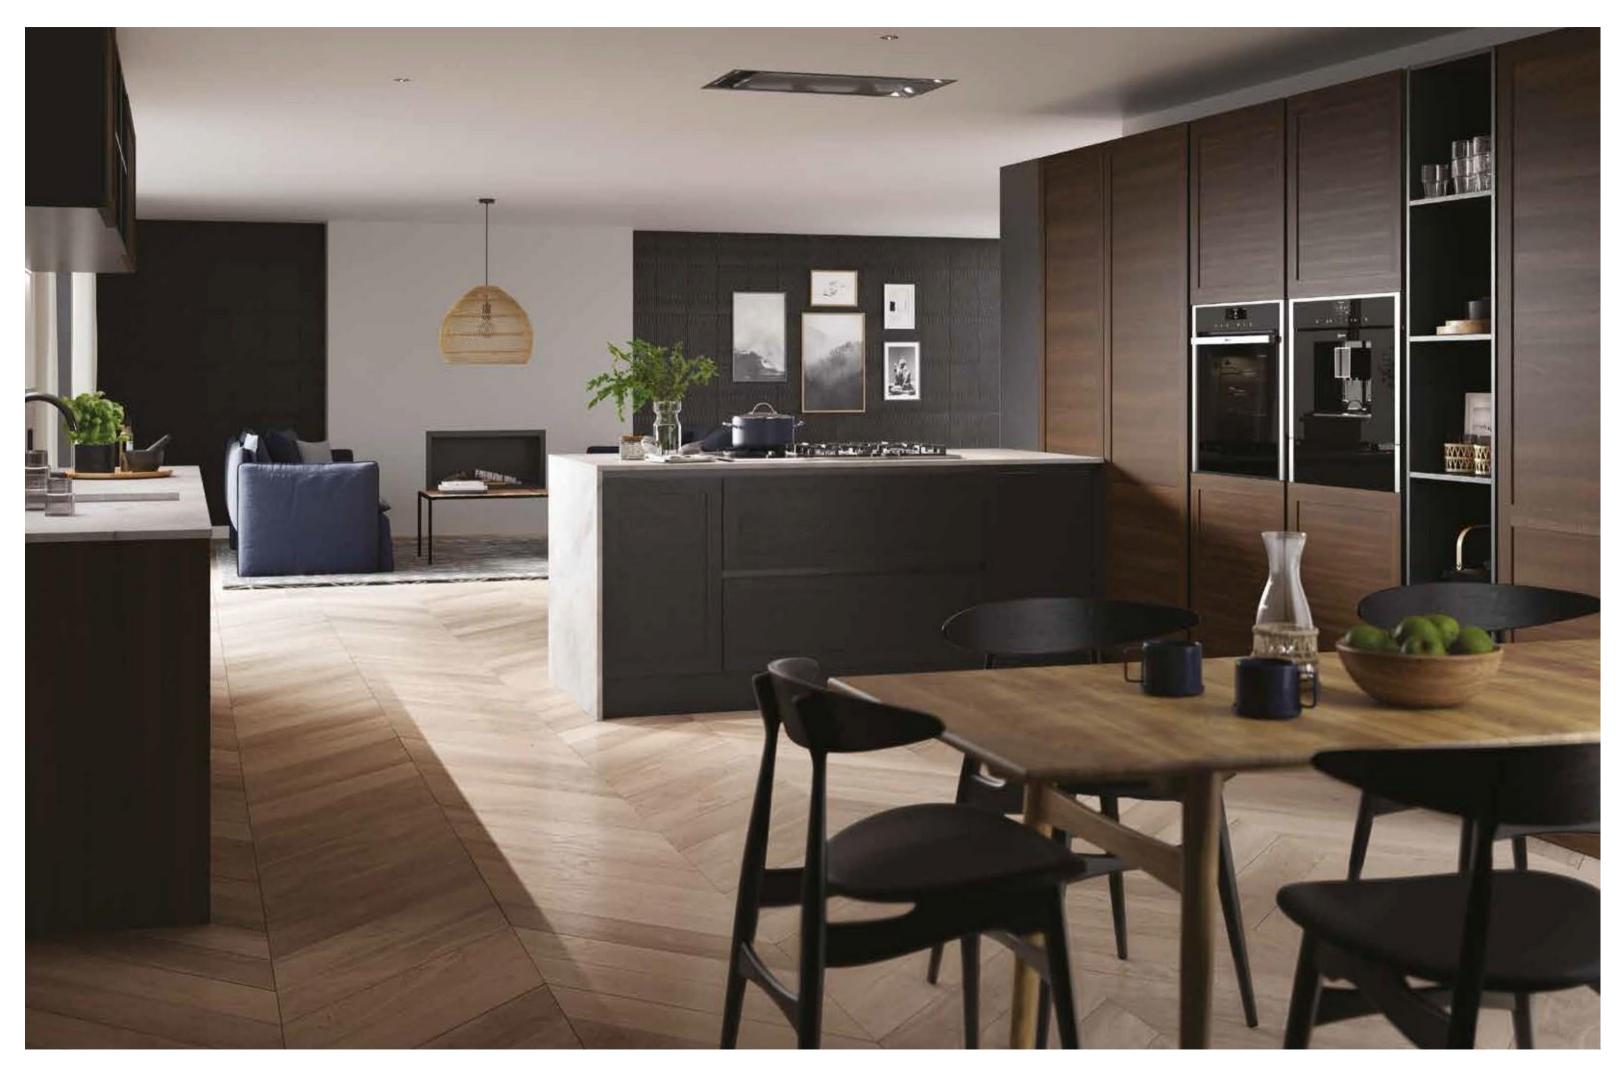

# STYLISH ENTERTAINMENT

FACING PAGE: Entertain in style with a hideaway drinks unit - perfect for when guests pop round.

J<u>URA PAINTED</u>: Northern Lights and Light Oak

A PLACE FOR EVERYTHING
ABOVE: Deep drawers with Blum Perfect Motion runners help you keep everything close at hand.

EVERYTHING IN ITS PLACE
TOP: Keep everything just the way you like it in beautiful solid walnut dovetail drawers with integrated dividers.

SYRE PAINTED: Murky Water

HARRIS SMOOTH PAINTED: Scorched Heather and Road Metal