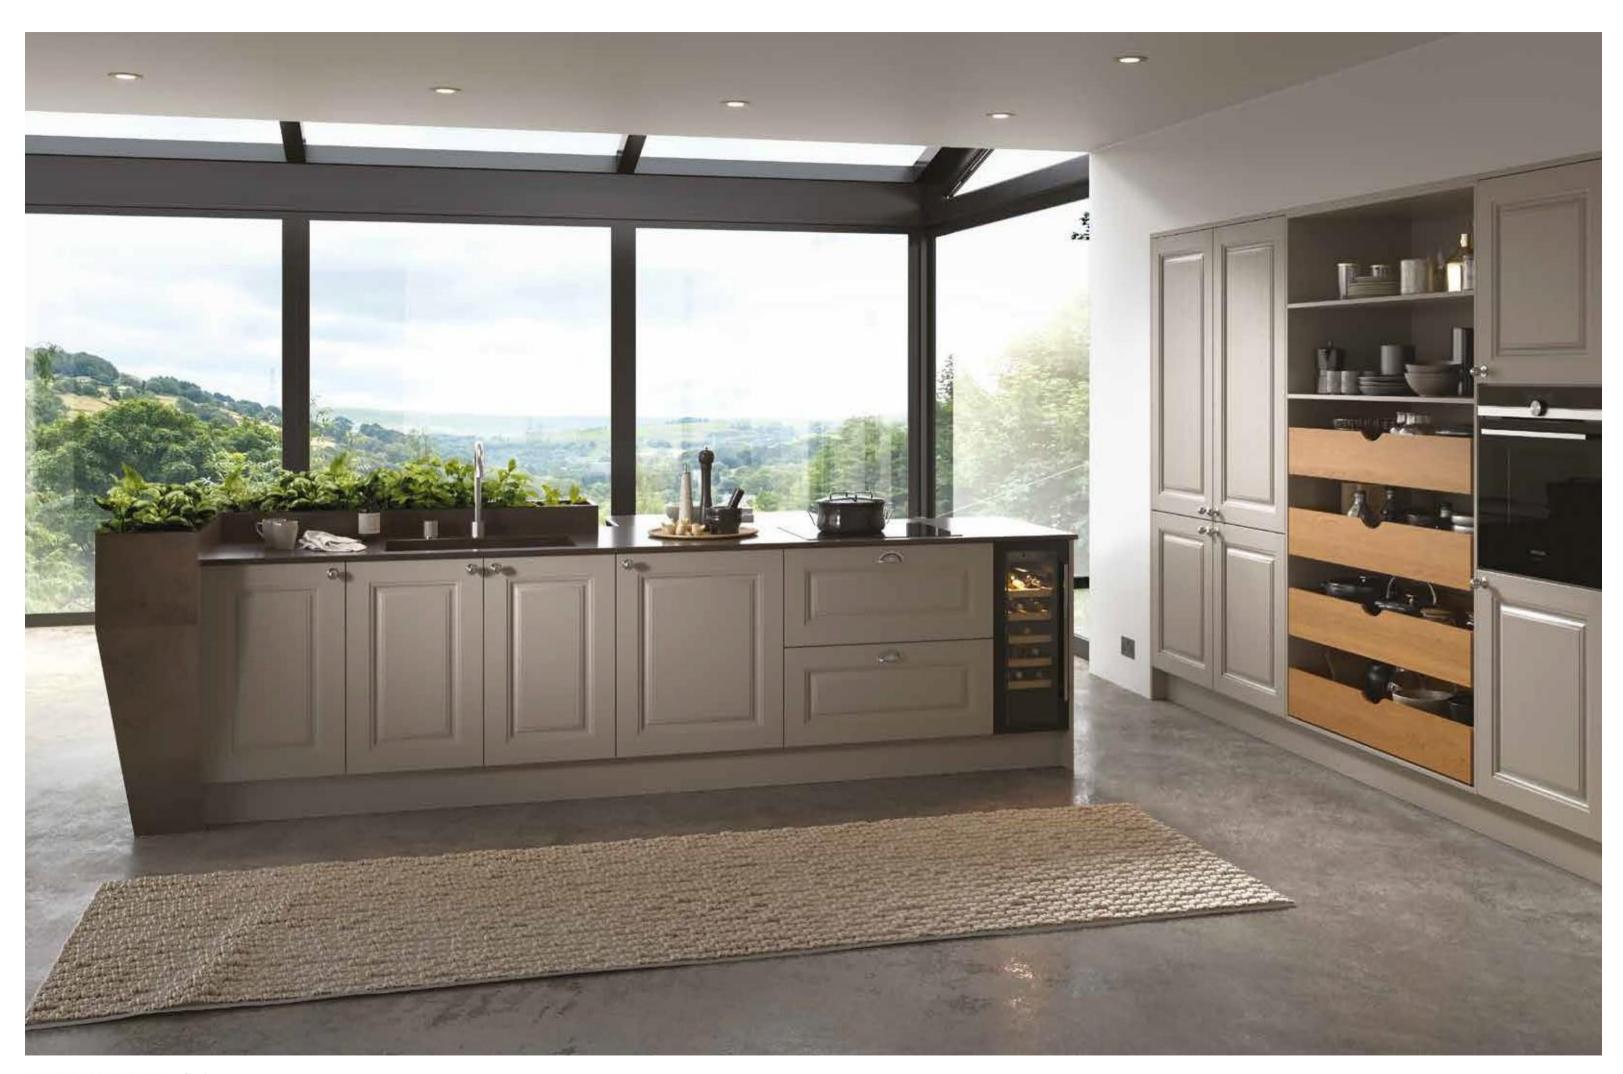

CLASSIC LOOK, MODERN APPROACH

A modern take on the classic pantry, keeping all of your store cupboard goods close to hand while neatly hidden away.

TALLADALE PAINTED: Moorland Green

KutchenPlus Kitchens, 148-150, Essex road, London N1 8LY