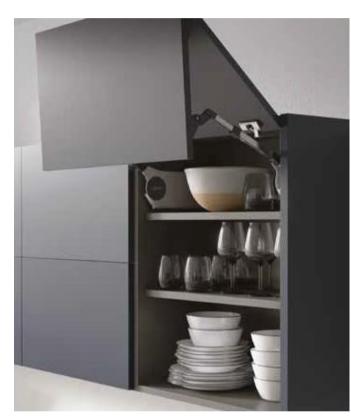

SKYE SMOOTH PAINTED: Light Grey

STORAGE MADE SIMPLE
Smooth, stylish storage to help you maximise your space.