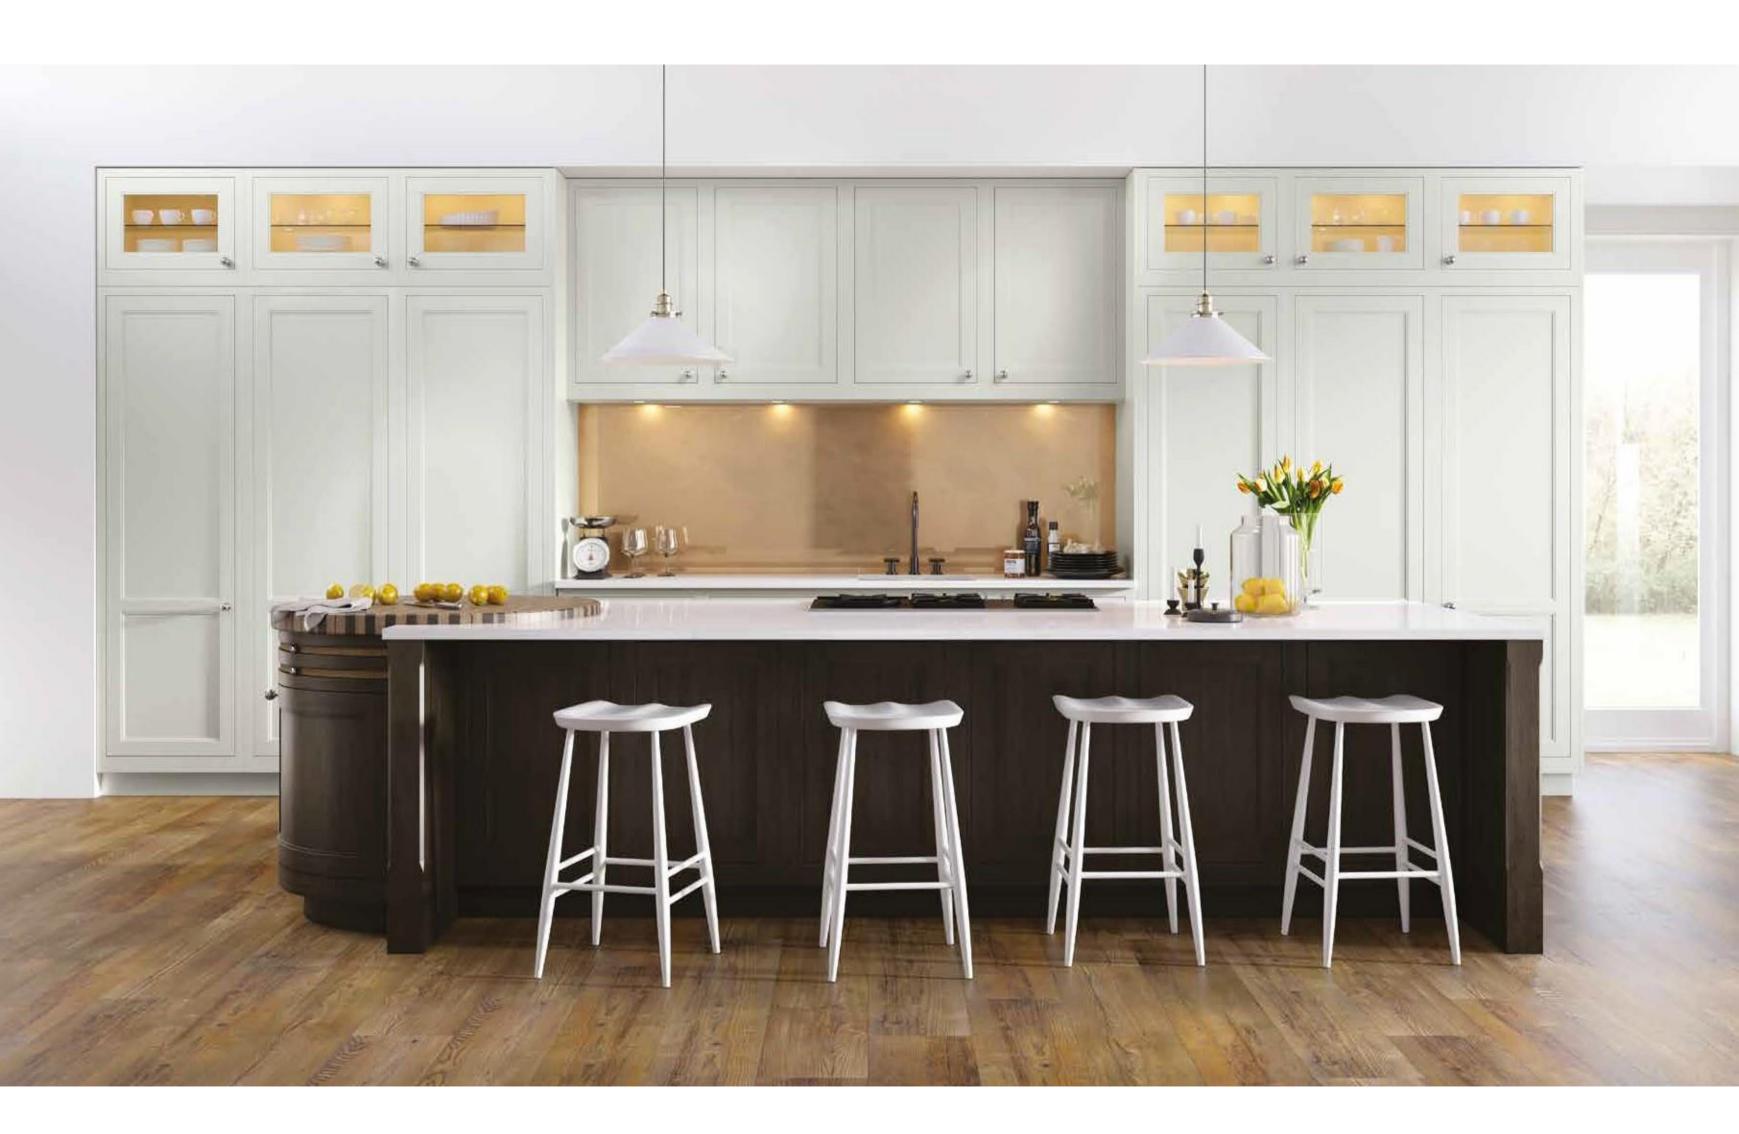

KILBERRY PAINTED: Cashmere

PORTREE PAINTED: Elgin Grey

CONIVAL SMOOTH PAINTED: Roofer's Lead and Washed Oak

<u>DEVERON PAINTED</u>: Fired Charcoal and Light Walnut