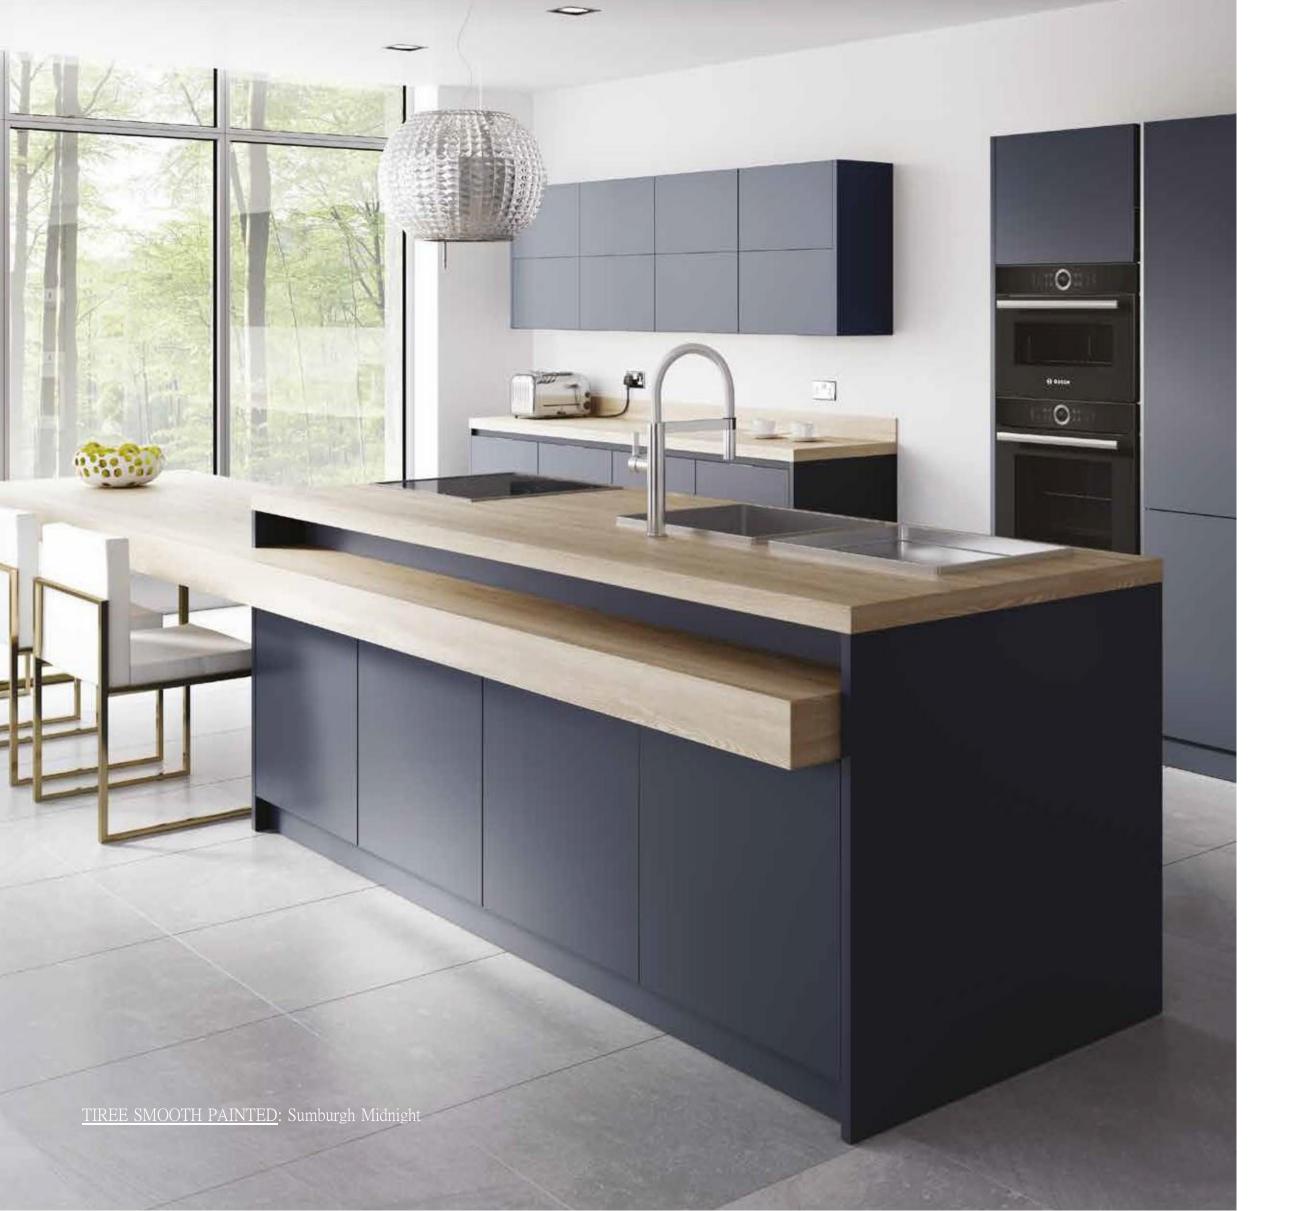

TARANSAY SMOOTH PAINTED: Caithness Slate and Light Oak

SIMPLE RECYCLING

This twin bin system offers convenient recycling.

ASSYNT SMOOTH PAINTED: Caithness Slate

SKYE SMOOTH PAINTED:
Sunburst and Sumburgh Midnight