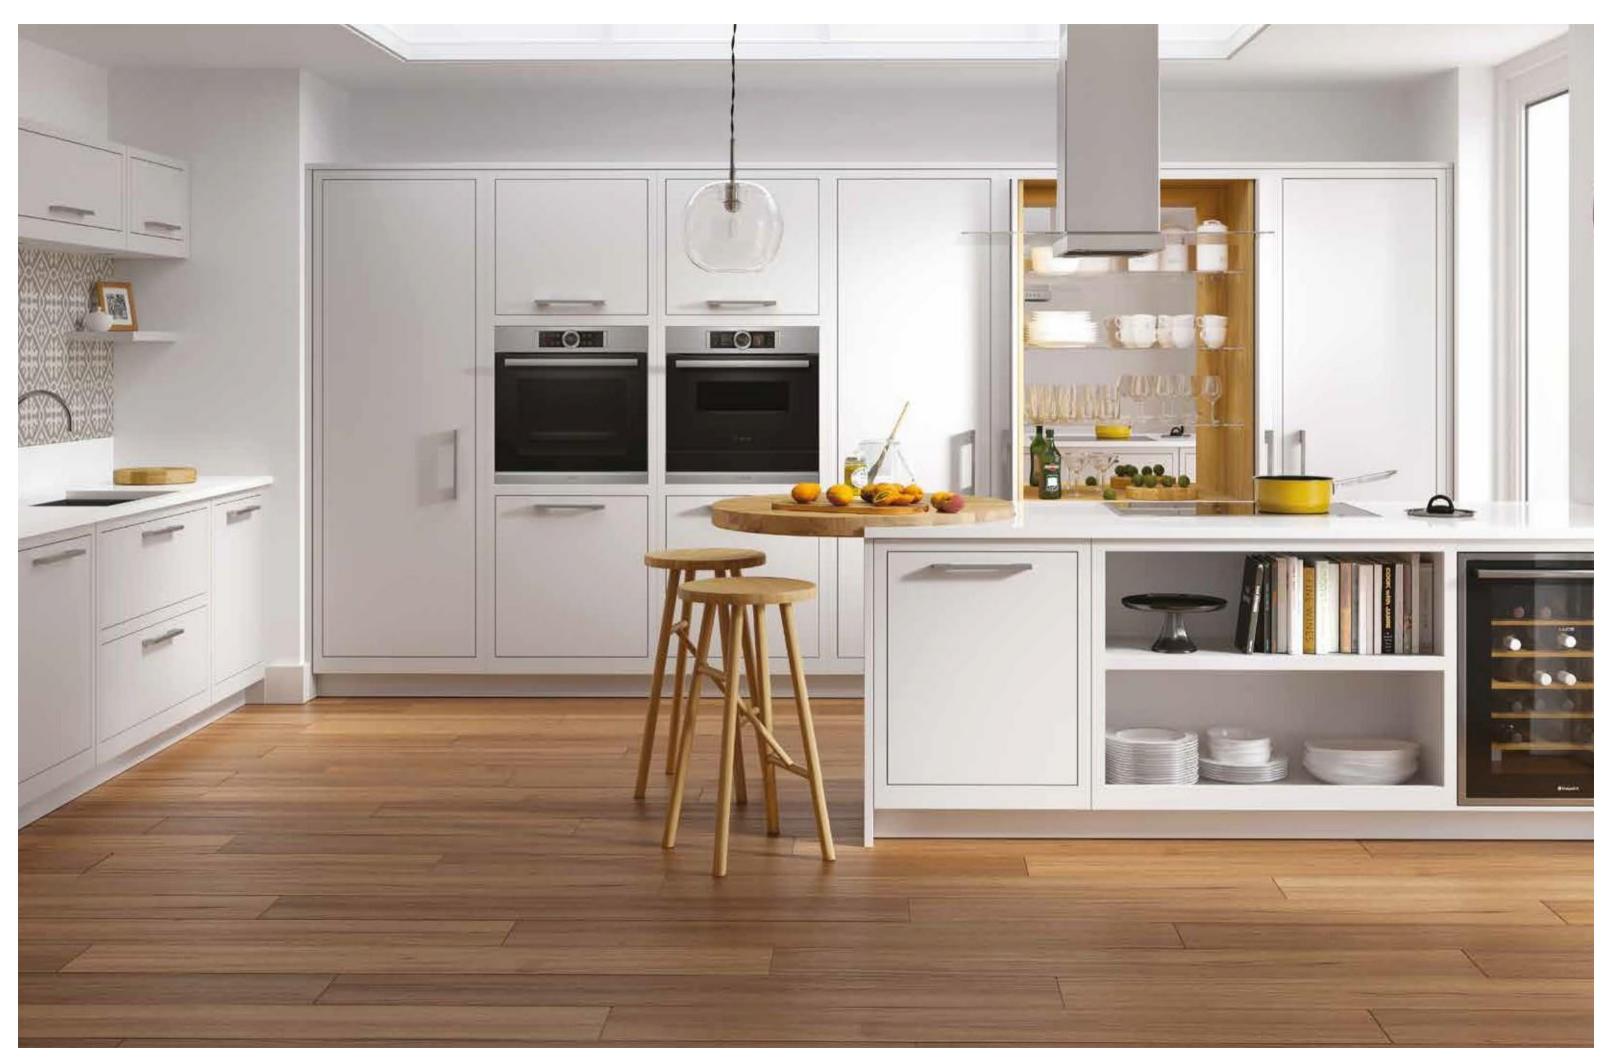

# STYLISH ENTERTAINMENT

FACING PAGE: Entertain in style with a hideaway drinks unit - perfect for when guests pop round.

J<u>URA PAINTED</u>: Northern Lights and Light Oak

A PLACE FOR EVERYTHING
ABOVE: Deep drawers with Blum Perfect Motion runners help you keep everything close at hand.