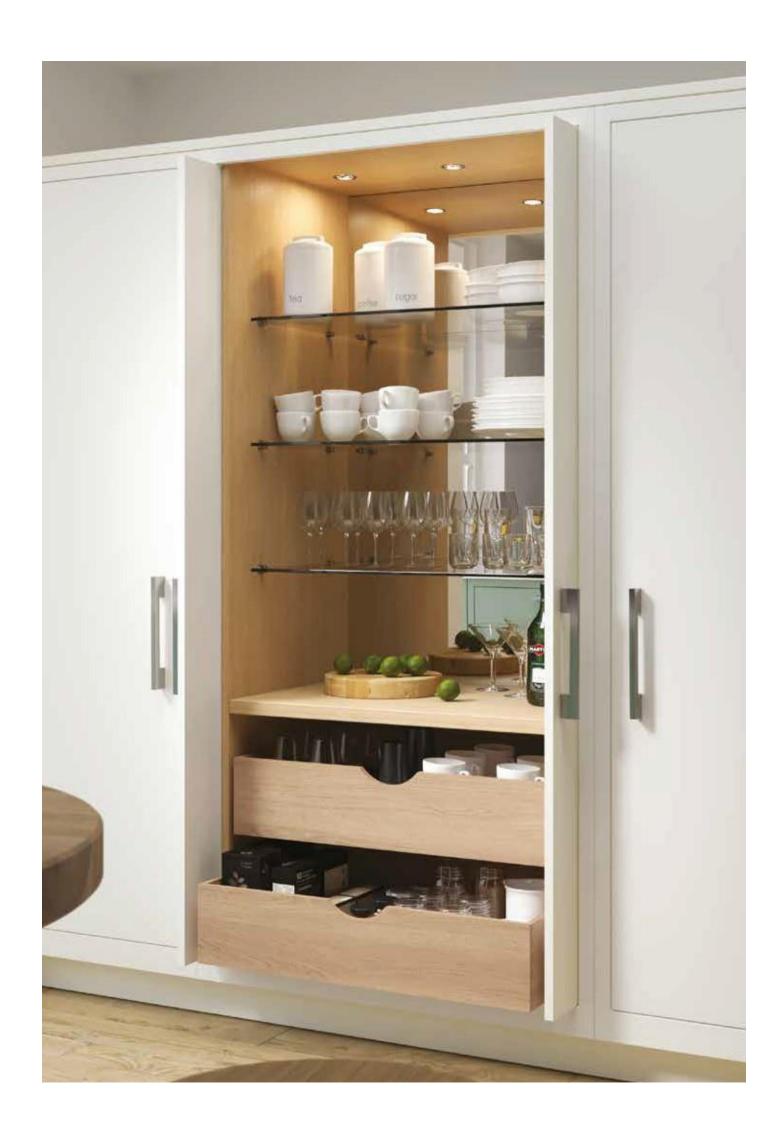

# STYLISH ENTERTAINMENT

FACING PAGE: Entertain in style with a hideaway drinks unit - perfect for when guests pop round.

J<u>URA PAINTED</u>: Northern Lights and Light Oak

A PLACE FOR EVERYTHING
ABOVE: Deep drawers with Blum Perfect Motion runners help you keep everything close at hand.